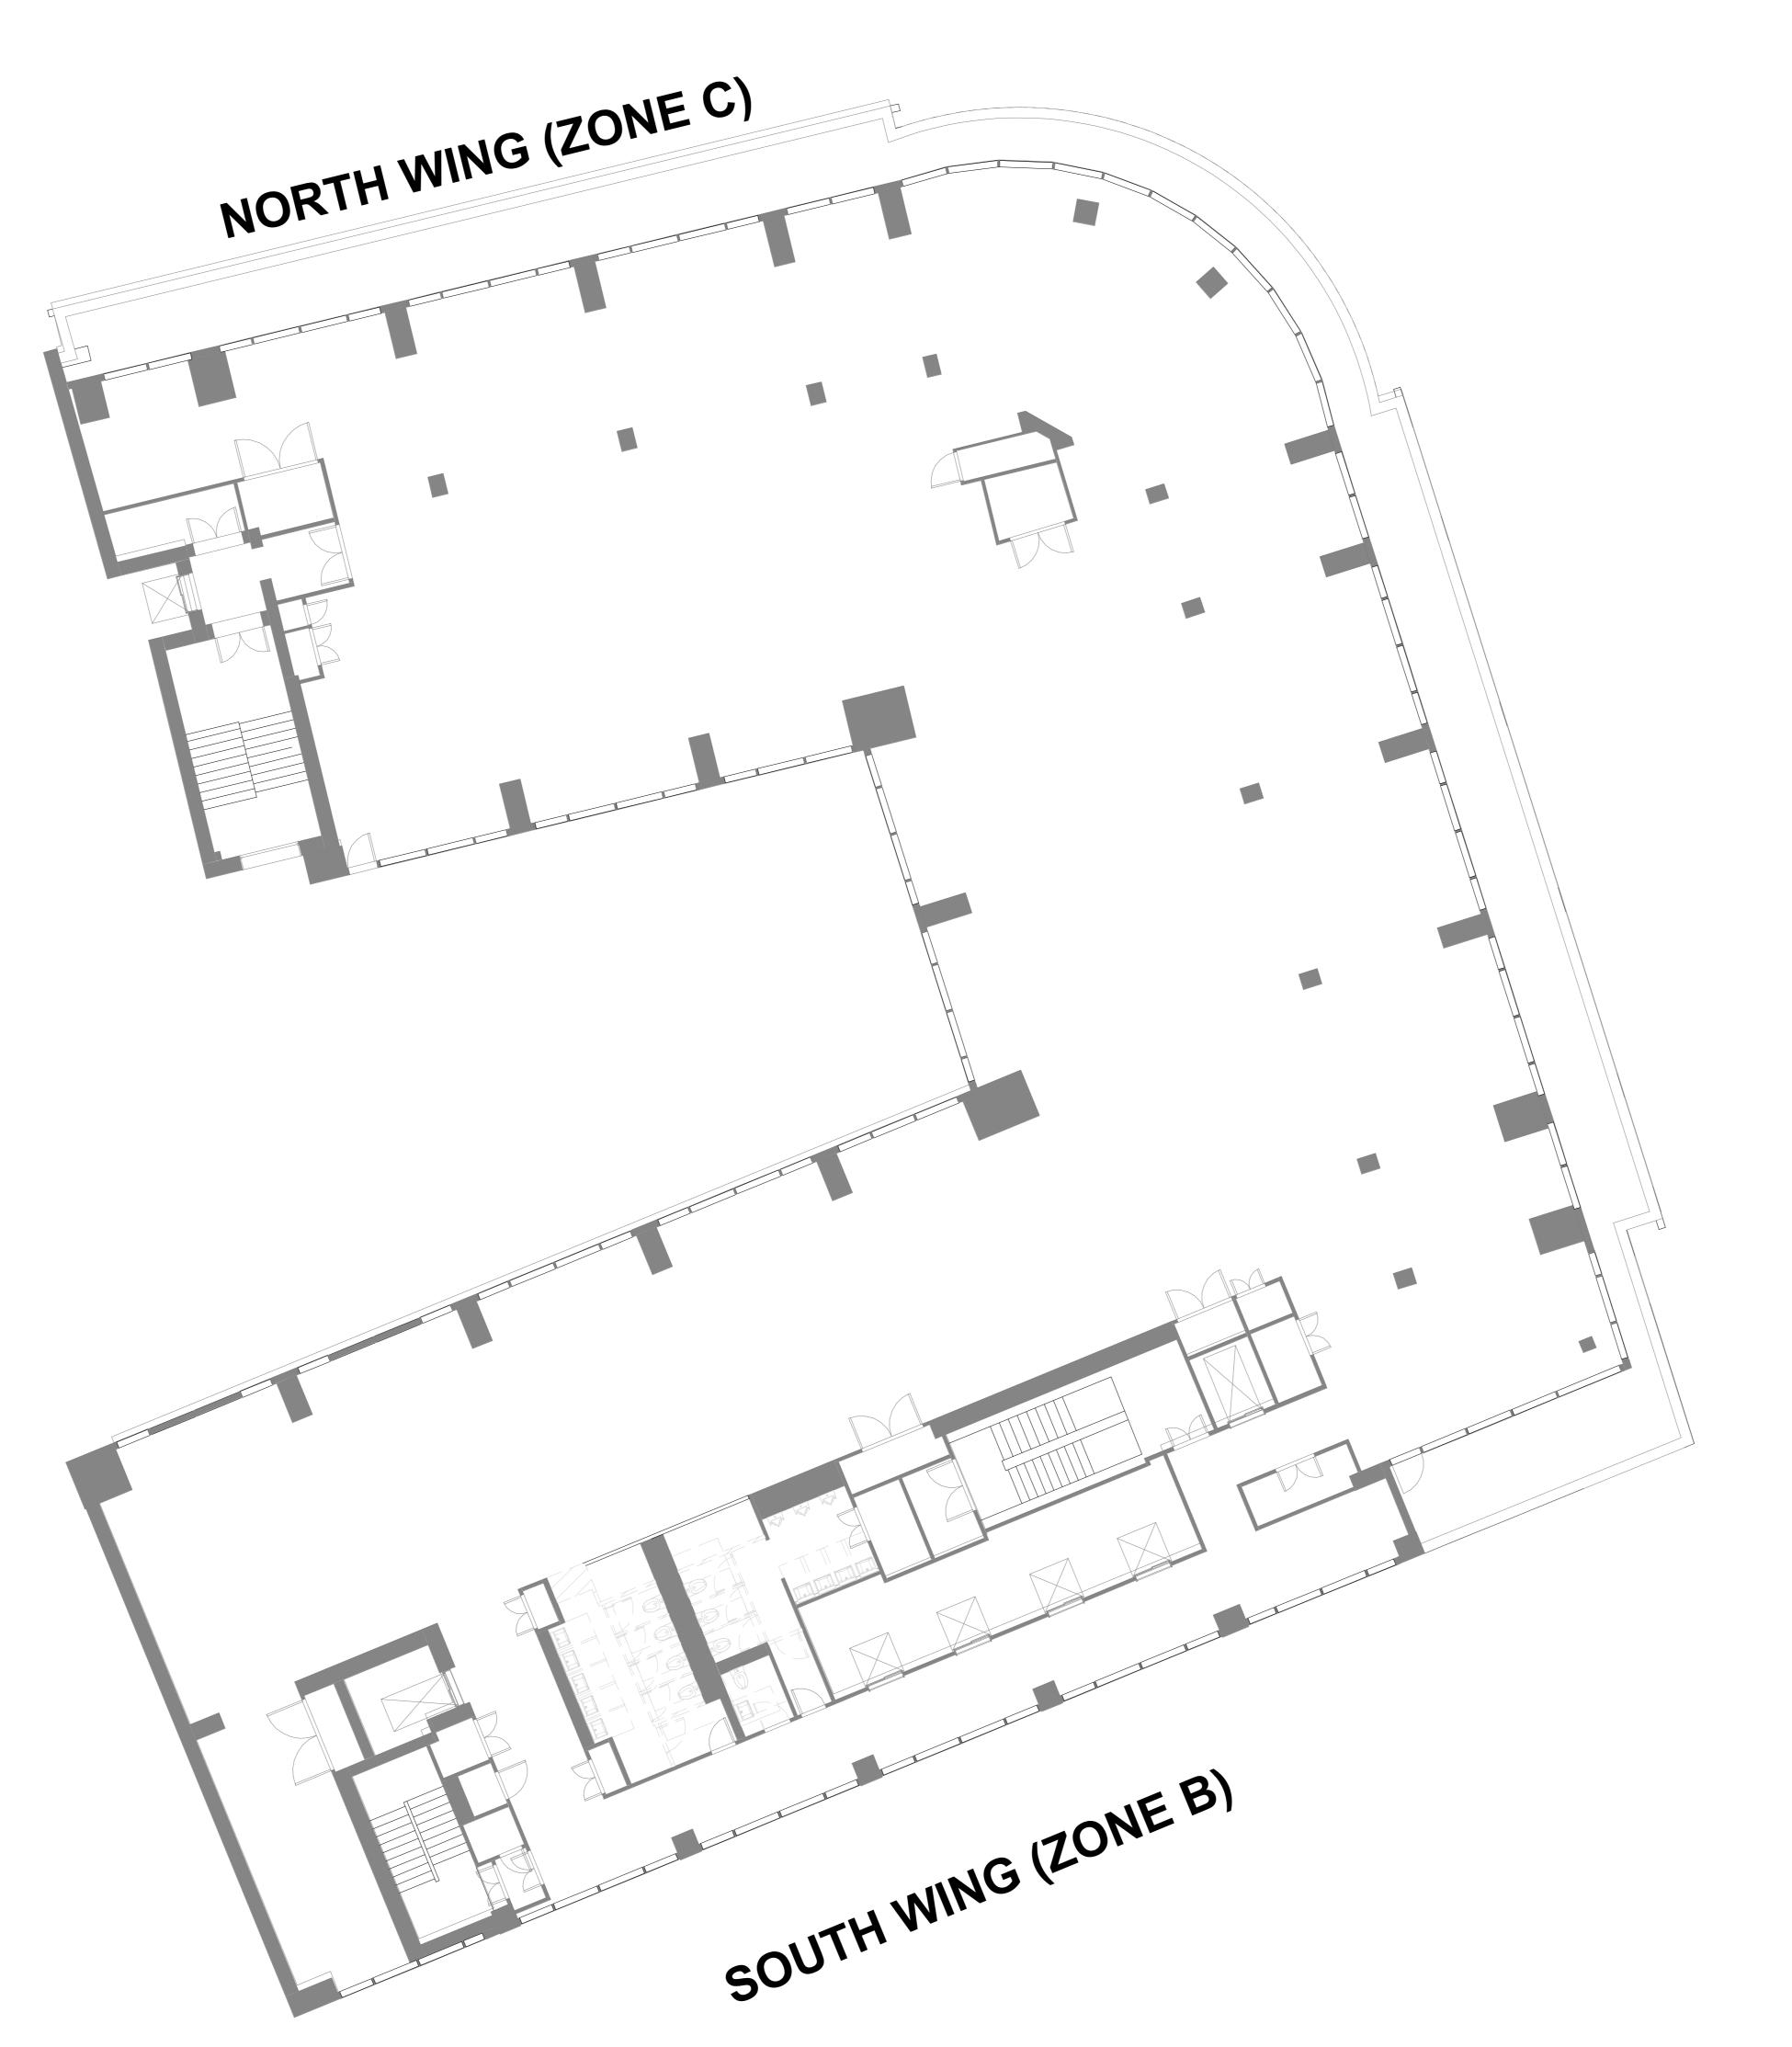

Client

WeWork

Client Contact
Project Name

Project Name

125 Kingsway

Drawing Title
7th Floor - Existing Building Outline

Account Manager

Designer / Senior Tech. Designer / Project Manager