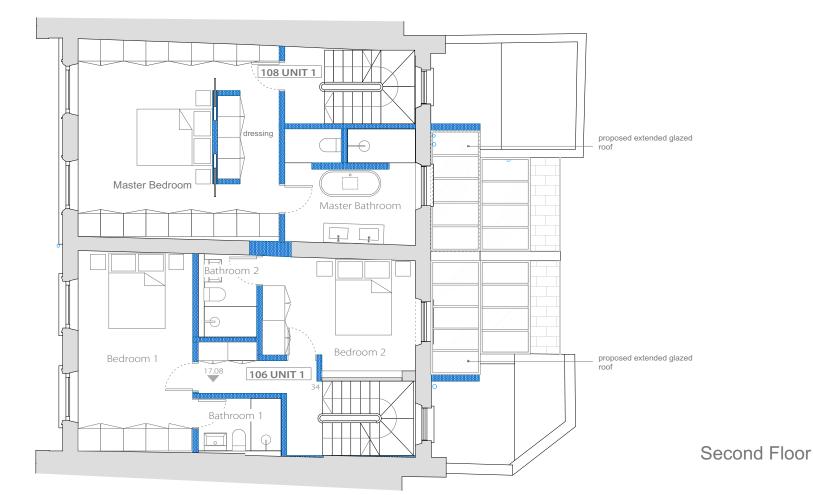

106 Unit 1 1F : GIFA 60.5 sqm 108 Unit 1 1F : GIFA 61 sqm

106 Unit 1 2F : GIFA 47 sqm 108 Unit 1 2F : GIFA 46 sqm

Rear Conservatory Extension at 1F 27.07.2018 PLANNING All dimensions must be confirmed on site and verified with the Architect. Any discrepencies on the drawing must be reported to the Architect prior to any works being carried out on site. DO NOT SCALE OFF THIS DRAWING, only use stated dimensions for setting out purposes. The copyright of this schedule / drawing remains with the Architect. No part of this schedule / drawing may be reproduced in any form or by any means without the written permission of Greenway Architects. Project: 106 -108 Regent's Park Road NW1 8UG Drawing Title: Proposed First Floor Plan Drawing No.: 1939 P- 203 rev A Date 15.03.2018 1:100 @ A3 greenwayarchitects Branch Hill Mews, London NW3 7LT Tel +44 (0)20 7435 6091 www.greenwayarchitects.co.uk