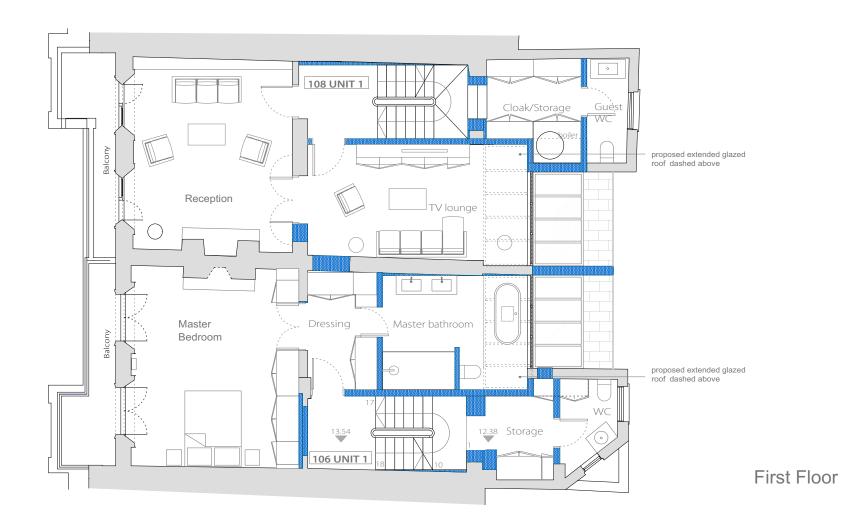

106 Unit 1 1F : GIFA 60.5 sqm 108 Unit 1 1F : GIFA 61 sqm

106 Unit 1 2F : GIFA 47 sqm 108 Unit 1 2F : GIFA 46 sqm

Rear Conservatory Extension at 1F 27.07.2018 PLANNING All dimensions must be confirmed on site and verified with the Architect. Any discrepencies on the drawing must be reported to the Architect prior to any works being carried out on site. DO NOT SCALE OFF THIS DRAWING, only use stated dimensions for setting out purposes. The copyright of this schedule / drawing remains with the Architect. No part of this schedule / drawing may be reproduced in any form or by any means without the written permission of Greenway Architects. Project: 106 -108 Regent's Park Road NW1 8UG Drawing Title: Proposed First Floor Plan Drawing No.: 1939 P- 203 rev A Date 15.03.2018 1:100 @ A3 greenwayarchitects Branch Hill Mews, London NW3 7LT Tel +44 (0)20 7435 6091 www.greenwayarchitects.co.uk