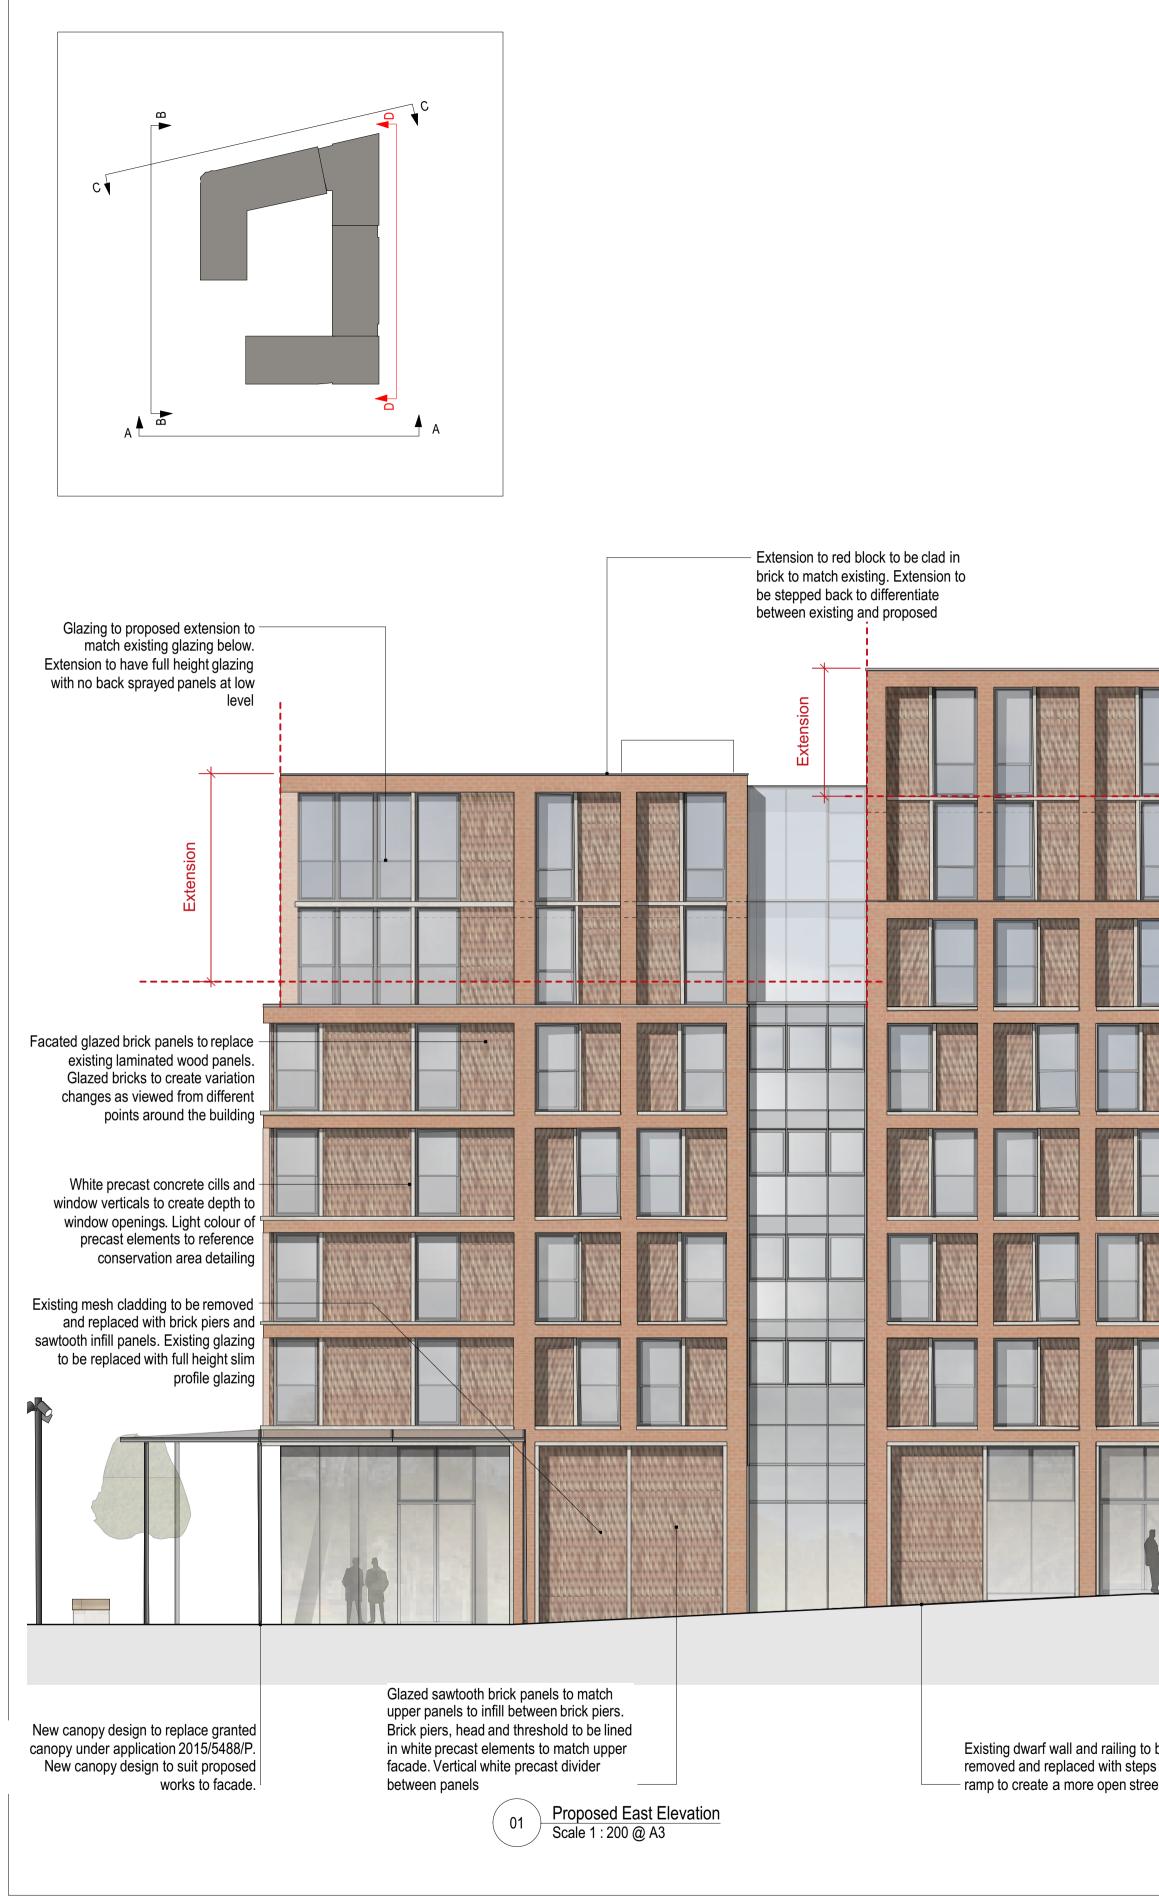

|                                |                                                                                                                                                                                                                                                                                     | Slim profile glazing between stepped back extensions.<br>Glazing to be full height and to extend upwards to create<br>parapet. Glazing system to be flush glass panes with<br>silicone joint between only |
|--------------------------------|-------------------------------------------------------------------------------------------------------------------------------------------------------------------------------------------------------------------------------------------------------------------------------------|-----------------------------------------------------------------------------------------------------------------------------------------------------------------------------------------------------------|
|                                | Existing stepped back single storey zinc standing seam<br>block to be reclad in brick piers, glazing and glazed brick<br>panels to match lower block, with single storey extension<br>above. Reclad block and new extension to match<br>extension to left and reclad block to right |                                                                                                                                                                                                           |
|                                |                                                                                                                                                                                                                                                                                     |                                                                                                                                                                                                           |
|                                |                                                                                                                                                                                                                                                                                     |                                                                                                                                                                                                           |
|                                |                                                                                                                                                                                                                                                                                     |                                                                                                                                                                                                           |
|                                |                                                                                                                                                                                                                                                                                     |                                                                                                                                                                                                           |
|                                |                                                                                                                                                                                                                                                                                     |                                                                                                                                                                                                           |
|                                |                                                                                                                                                                                                                                                                                     |                                                                                                                                                                                                           |
|                                |                                                                                                                                                                                                                                                                                     |                                                                                                                                                                                                           |
|                                |                                                                                                                                                                                                                                                                                     |                                                                                                                                                                                                           |
|                                |                                                                                                                                                                                                                                                                                     |                                                                                                                                                                                                           |
| to be<br>eps and<br>reetscape. | align with piers above. Allow for only every second floor with high quali-<br>pier to be dropped to ground floor to create a height glazing. New                                                                                                                                    | v glazing to be set outof brick facade to beition of existing glazingraised to create taller                                                                                                              |
|                                |                                                                                                                                                                                                                                                                                     |                                                                                                                                                                                                           |