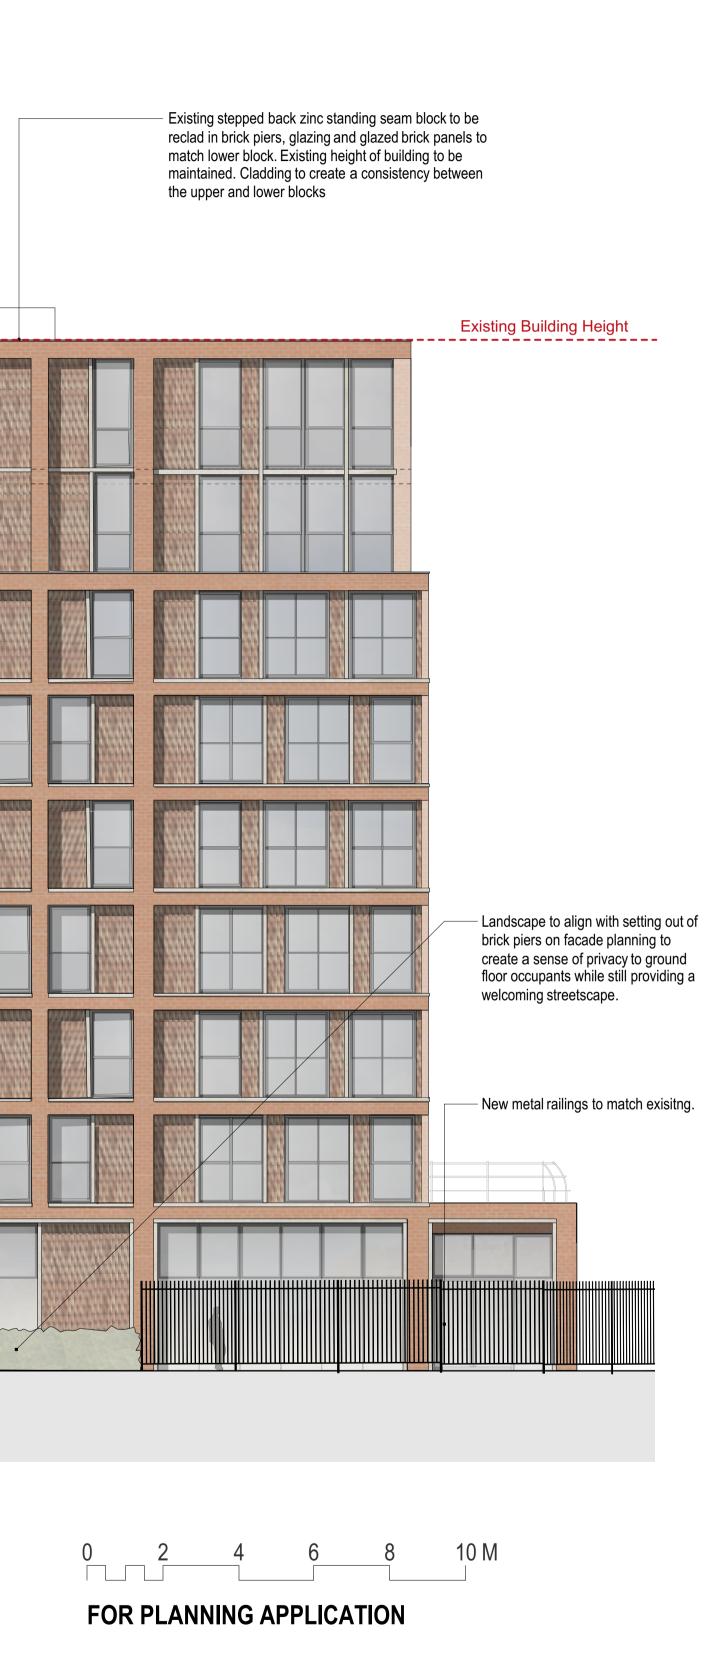

|                                |                                                                                                                                                                                                                                                                                     | Slim profile glazing between stepped back extensions.<br>Glazing to be full height and to extend upwards to create<br>parapet. Glazing system to be flush glass panes with<br>silicone joint between only |
|--------------------------------|-------------------------------------------------------------------------------------------------------------------------------------------------------------------------------------------------------------------------------------------------------------------------------------|-----------------------------------------------------------------------------------------------------------------------------------------------------------------------------------------------------------|
|                                | Existing stepped back single storey zinc standing seam<br>block to be reclad in brick piers, glazing and glazed brick<br>panels to match lower block, with single storey extension<br>above. Reclad block and new extension to match<br>extension to left and reclad block to right |                                                                                                                                                                                                           |
|                                |                                                                                                                                                                                                                                                                                     |                                                                                                                                                                                                           |
|                                |                                                                                                                                                                                                                                                                                     |                                                                                                                                                                                                           |
|                                |                                                                                                                                                                                                                                                                                     |                                                                                                                                                                                                           |
|                                |                                                                                                                                                                                                                                                                                     |                                                                                                                                                                                                           |
|                                |                                                                                                                                                                                                                                                                                     |                                                                                                                                                                                                           |
|                                |                                                                                                                                                                                                                                                                                     |                                                                                                                                                                                                           |
|                                |                                                                                                                                                                                                                                                                                     |                                                                                                                                                                                                           |
|                                |                                                                                                                                                                                                                                                                                     |                                                                                                                                                                                                           |
|                                |                                                                                                                                                                                                                                                                                     |                                                                                                                                                                                                           |
| to be<br>eps and<br>reetscape. | align with piers above. Allow for only every second floor with high quali-<br>pier to be dropped to ground floor to create a height glazing. New                                                                                                                                    | v glazing to be set outof brick facade to beition of existing glazingraised to create taller                                                                                                              |
|                                |                                                                                                                                                                                                                                                                                     |                                                                                                                                                                                                           |