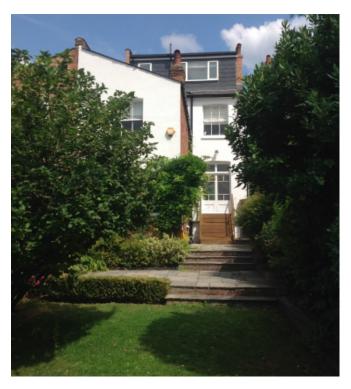

1) Rear elevation, view from bottom of the garden

2) View of rear garden

3) View of the rear elevation and relationship to No.29 Sarre Road

4) Side elevation of No.29 which will face onto the proposed extension