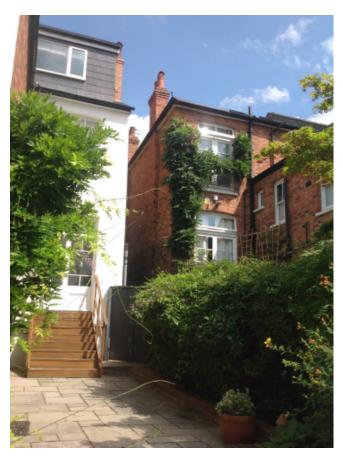

1) Rear elevation, view from bottom of the garden

2) View of rear garden

3) View of the rear elevation and relationship to No.29 Sarre Road

4) Side elevation of No.29 which will face onto the proposed extension