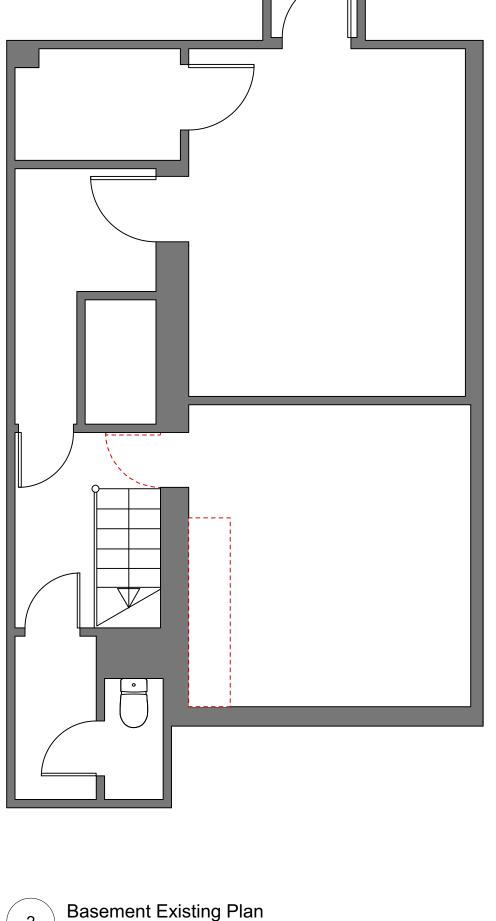

Ground Floor Existing Plan
Scale: 1:50





This drawing is the property of YourStudio. Copyright is reserved by them and the drawing is issued on the condition that it is not copied, reproduced or disclosed to any unauthorised person, wholly or in part, without the written consent of YourStudio.

This drawing represents a performance guide upon which the contractor/subcontractor must base his/her working drawings and details. Include all necessary tolerances prior to manufacture & installation. Contractor must undertake full survey of the area to establish all dimensions & ensure accurate setting out.



PLEASE NOTE: ALL DRAWINGS ISSUED BY YOURSTUDIO ARE BASED ON THE ORIGINAL ARCHITECT'S DRAWINGS PROVIDED BY THE LANDLORD. THEY DO NOT REFLECT AS BUILT CONDITIONS. THE APPOINTED CONTRACTOR MUST UNDERTAKE FULL SURVEY OF SITE TO EST