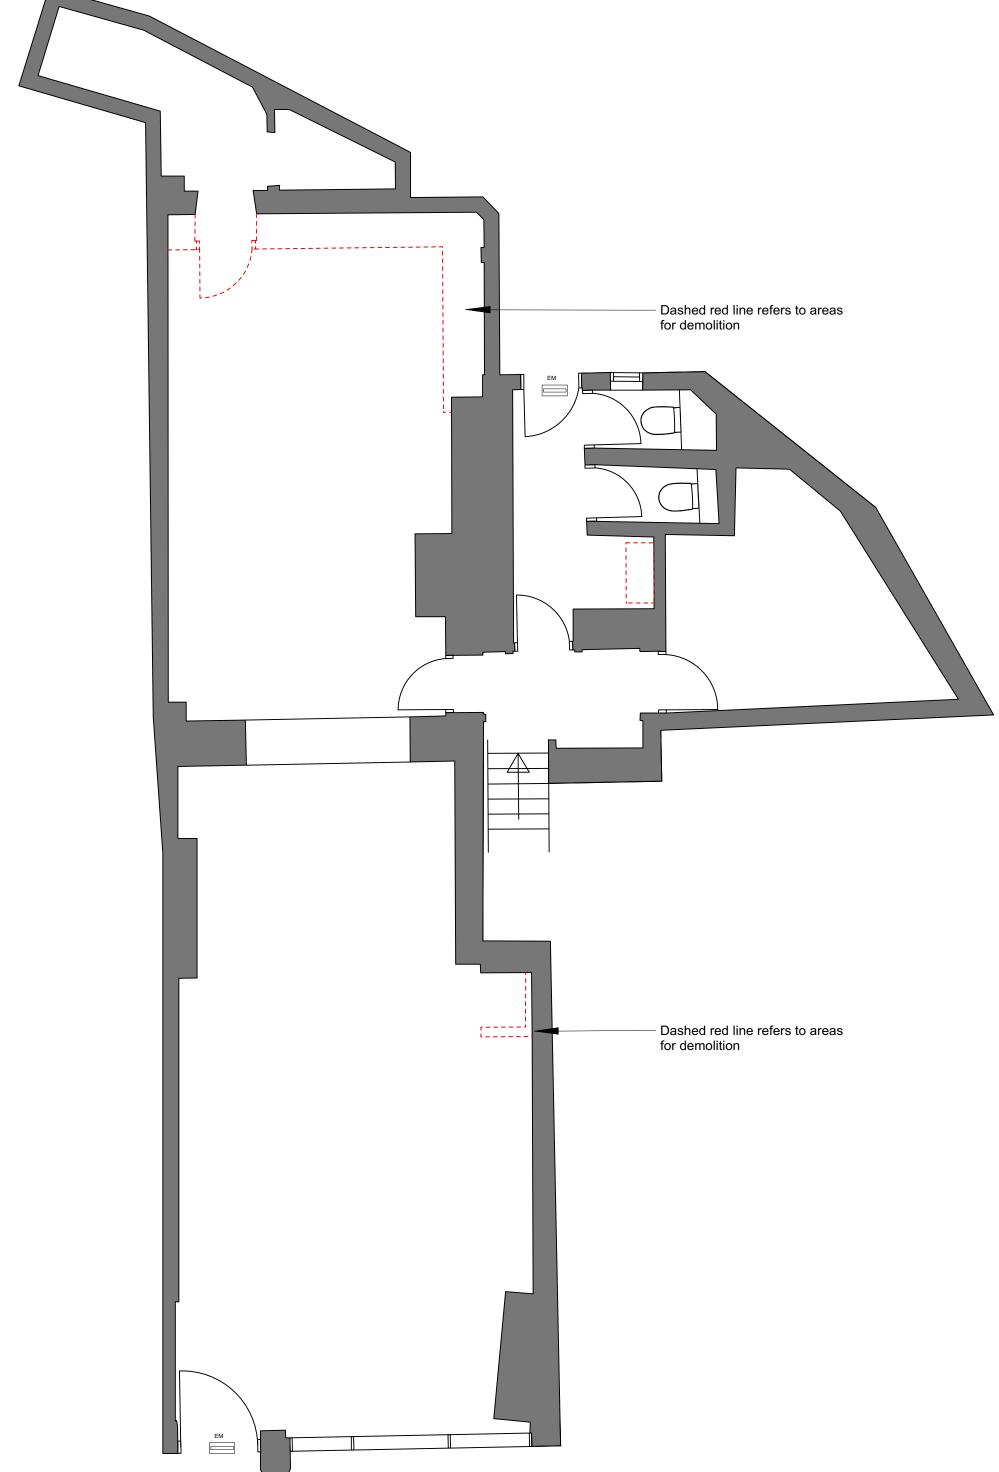

Ground Floor Existing Plan
Scale: 1:50

This drawing is the property of YourStudio. Copyright is reserved by them and the drawing is issued on the condition that it is not copied, reproduced or disclosed to any unauthorised person, wholly or in part, without the written consent of YourStudio.