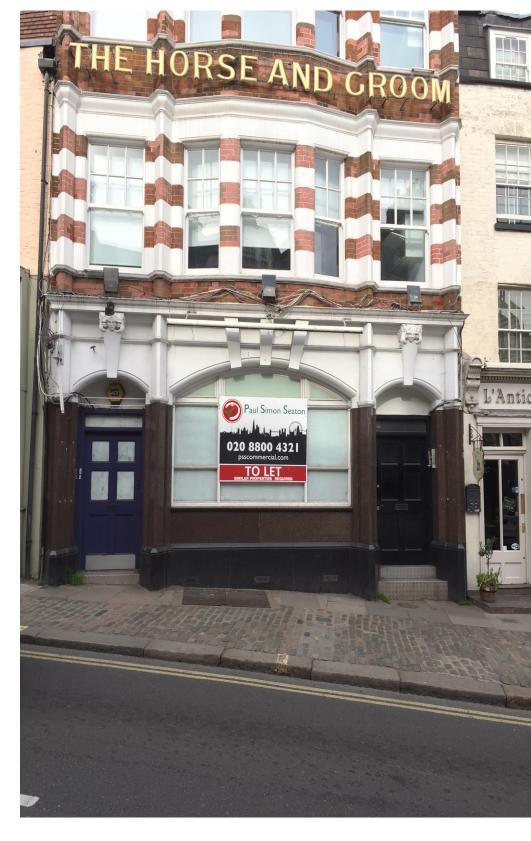

| Project:   | Project ref  |             |       |                  |
|------------|--------------|-------------|-------|------------------|
| Hampstead  | SKI01        |             |       |                  |
| Dwg Title: | Dwg Nº:      |             |       |                  |
|            | 000          |             |       |                  |
| Existing I | External Ele | vation      |       | 200              |
| Scale:     | Drawn By:    | Checked By: | Date: | 200<br>Revision: |