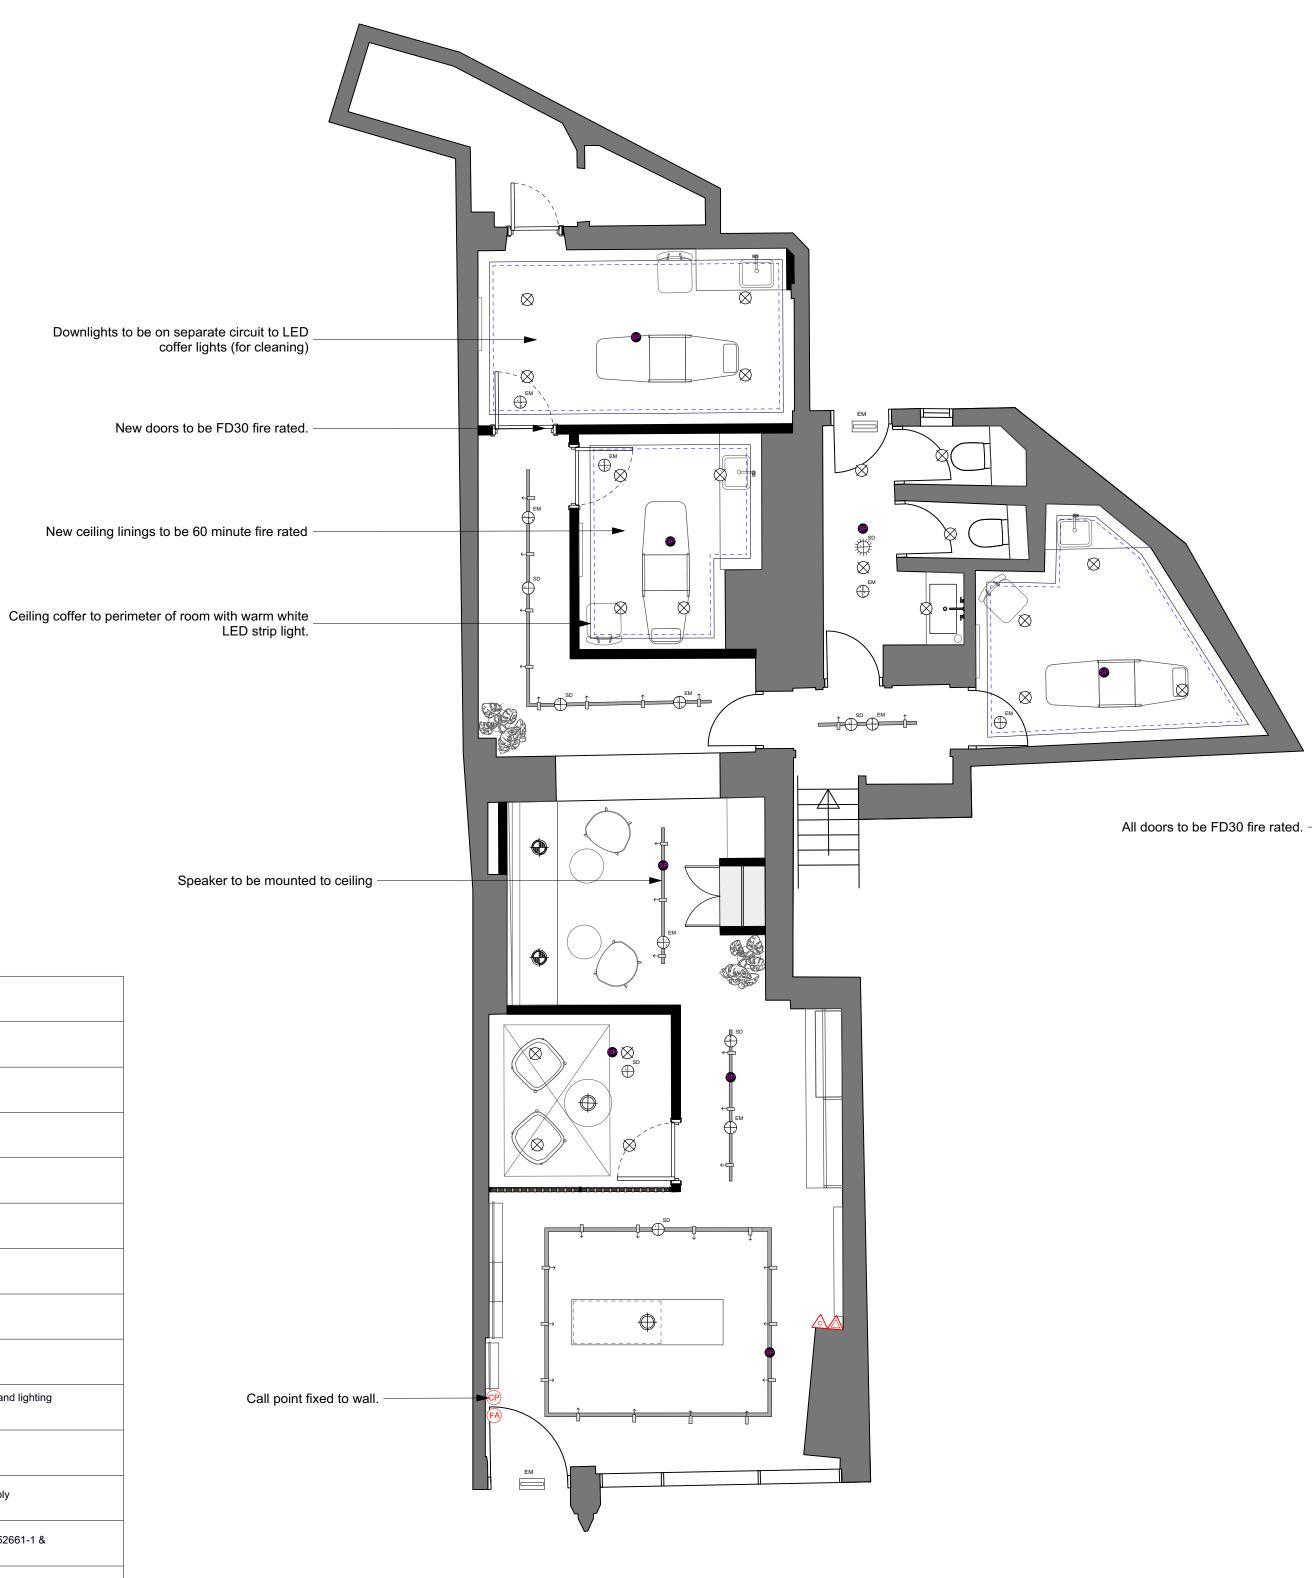

Ground Floor Proposed Plan Scale: 1:50

( **1** )

| •               | Feature Pendant 1 : LI01.1                                                                                     |
|-----------------|----------------------------------------------------------------------------------------------------------------|
| •               | Feature Pendant 2 : LI02                                                                                       |
| $\otimes$       | LED downlight in white gimble : LI09                                                                           |
|                 | 20w round LED bulkhead fitting : LI10                                                                          |
| $\square$       | Wall light : LI03.1                                                                                            |
| ~ <b>□</b>      | Directional spotlight : LI06                                                                                   |
|                 | Lighting track: LI08                                                                                           |
|                 | Warm white LED strip light in diffuser : LI07                                                                  |
| €               | Emergency light - Contractor supply, signage and lighting to BS52661-1 & BS5499-1                              |
| ⊕ <sup>SD</sup> | Smoke detector - Contractor supply                                                                             |
| ₩ <sup>SD</sup> | Smoke detector with beacon - Contractor supply                                                                 |
| EM              | Illuminated emergency running man sign -<br>Contractor supply- signage and lighting to BS52661-1 &<br>BS5499-1 |
| 57              | Ceiling mounted speakers                                                                                       |
| CP              | Call Point                                                                                                     |
| FA              | Fire alarm panel, fire alarm system to be BS5839 LD2.                                                          |
|                 | Carbon dioxide fire extinguisher                                                                               |
|                 | Fire blanket                                                                                                   |
|                 | Foam fire extinguisher                                                                                         |

**Ceiling Fixtures** 

Basement Proposed Plan Scale: 1:50