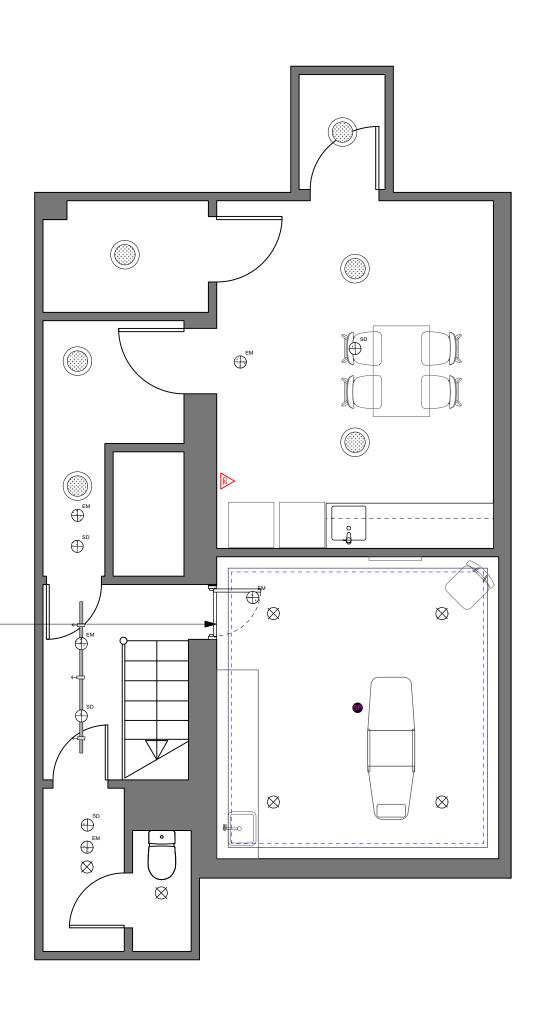

iling mounted speakers                                                                                       |
| CP              | Call Point                                                                                                     |
| FA              | Fire alarm panel, fire alarm system to be BS5839 LD2.                                                          |
|                 | Carbon dioxide fire extinguisher                                                                               |
|                 | Fire blanket                                                                                                   |
|                 | Foam fire extinguisher                                                                                         |

**Ceiling Fixtures** 





Basement Proposed Plan Scale: 1:50



## Disclaimer:

## This drawing is the property of YourStudio. Copyright is reserved by them and the drawing is issued on the condition that it is not copied, reproduced or disclosed to any unauthorised person, wholly or in part, without the written consent of YourStudio.

This drawing represents a performance guide upon which the contractor/subcontractor must base his/her working drawings and details. Include all necessary tolerances prior to manufacture & installation. Contractor must undertake full survey of the area to establish all dimensions & ensure accurate setting out. Advise on suitability of all details shown to ensure structural stability, ease & economy of construction.

|              | Design Risk Review