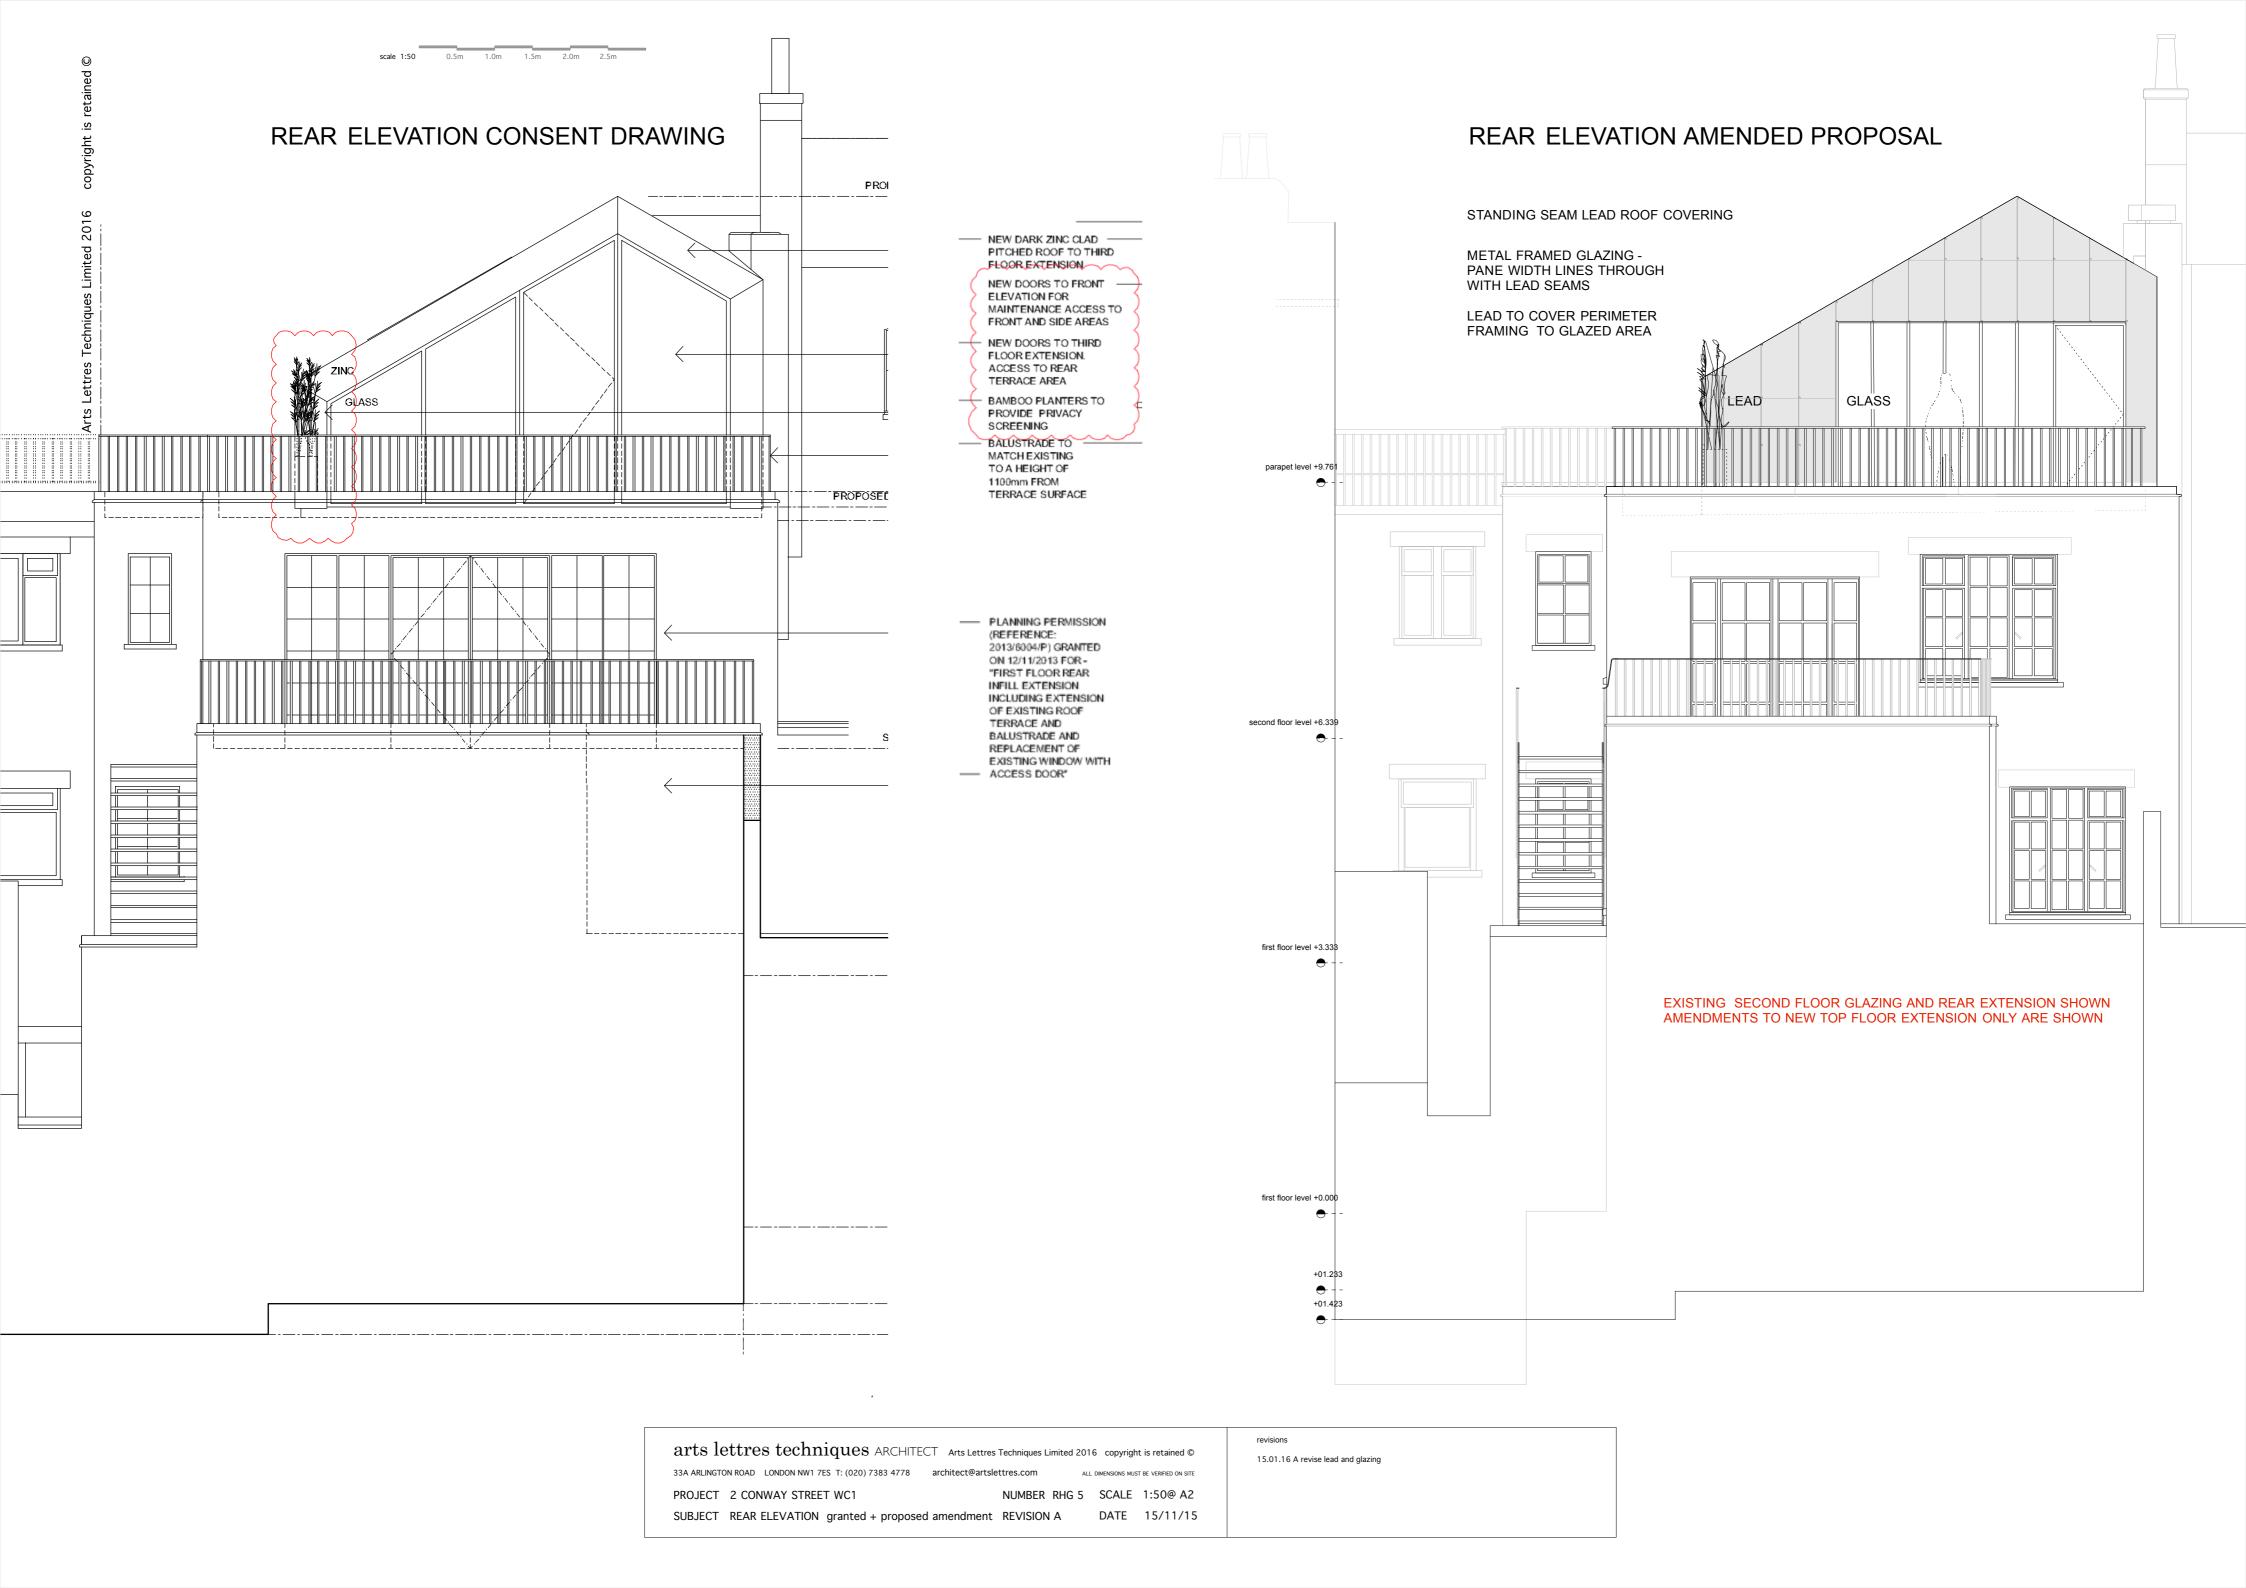

#### **EXISTING**

850 (08) 000 SITE LOCATION PLAN 850 (08) 001 EXISTING GROUND & FIRST FLOOR PLANS 850 (08) 002 EXISTING SECOND FLOOR & ROOF PLANS

850 (08) 010 EXISTING REAR ELEVATION & SECTION BB

#### PROPOSED

850 (08) 101 PROPOSED GROUND & FIRST FLOOR PLANS 850 (08) 102 PROPOSED SECOND FLOOR & ROOF PLANS

850 (08) 110 PROPOSED REAR ELEVATION & SECTION BB

TREVOR | LAHIFF ARCHITECTS

geneva house 99 knatchbull road Iondon SE5 9QU design@tlastudio.co.uk www.tlastudio.co.uk T +44(0)20 7737 6181 F +44(0)20 7326 0349