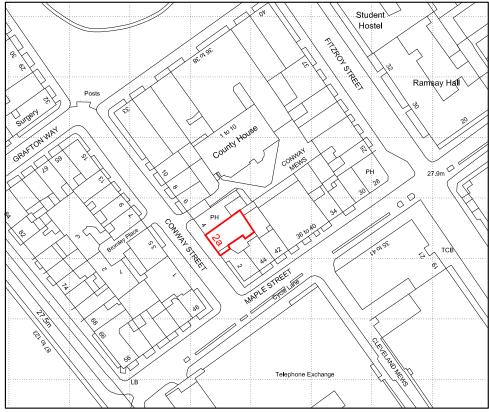

### 2A CONWAY STREET LONDON W1T 6BA

SITE LOCATION PLAN

| ATUS  | PLANNIN     | CF               |          |
|-------|-------------|------------------|----------|
| ALE   | 1:100 @ /   | CHECKED BY<br>CT |          |
| TE    | AUGUST 2013 |                  | DWG REV. |
| OJECT | 850         | (08)             | 000 P1   |

Ordnance Survey, (c) Crown Copyright 2013. All rights reserved. Licence number 100022432

geneva house
99 knatchbull road
Iondon SE5 9QU
design@tlastudio.co.uk
www.tlastudio.co.uk
T +44(0)20 7737 6181
F +44(0)20 7326 0349