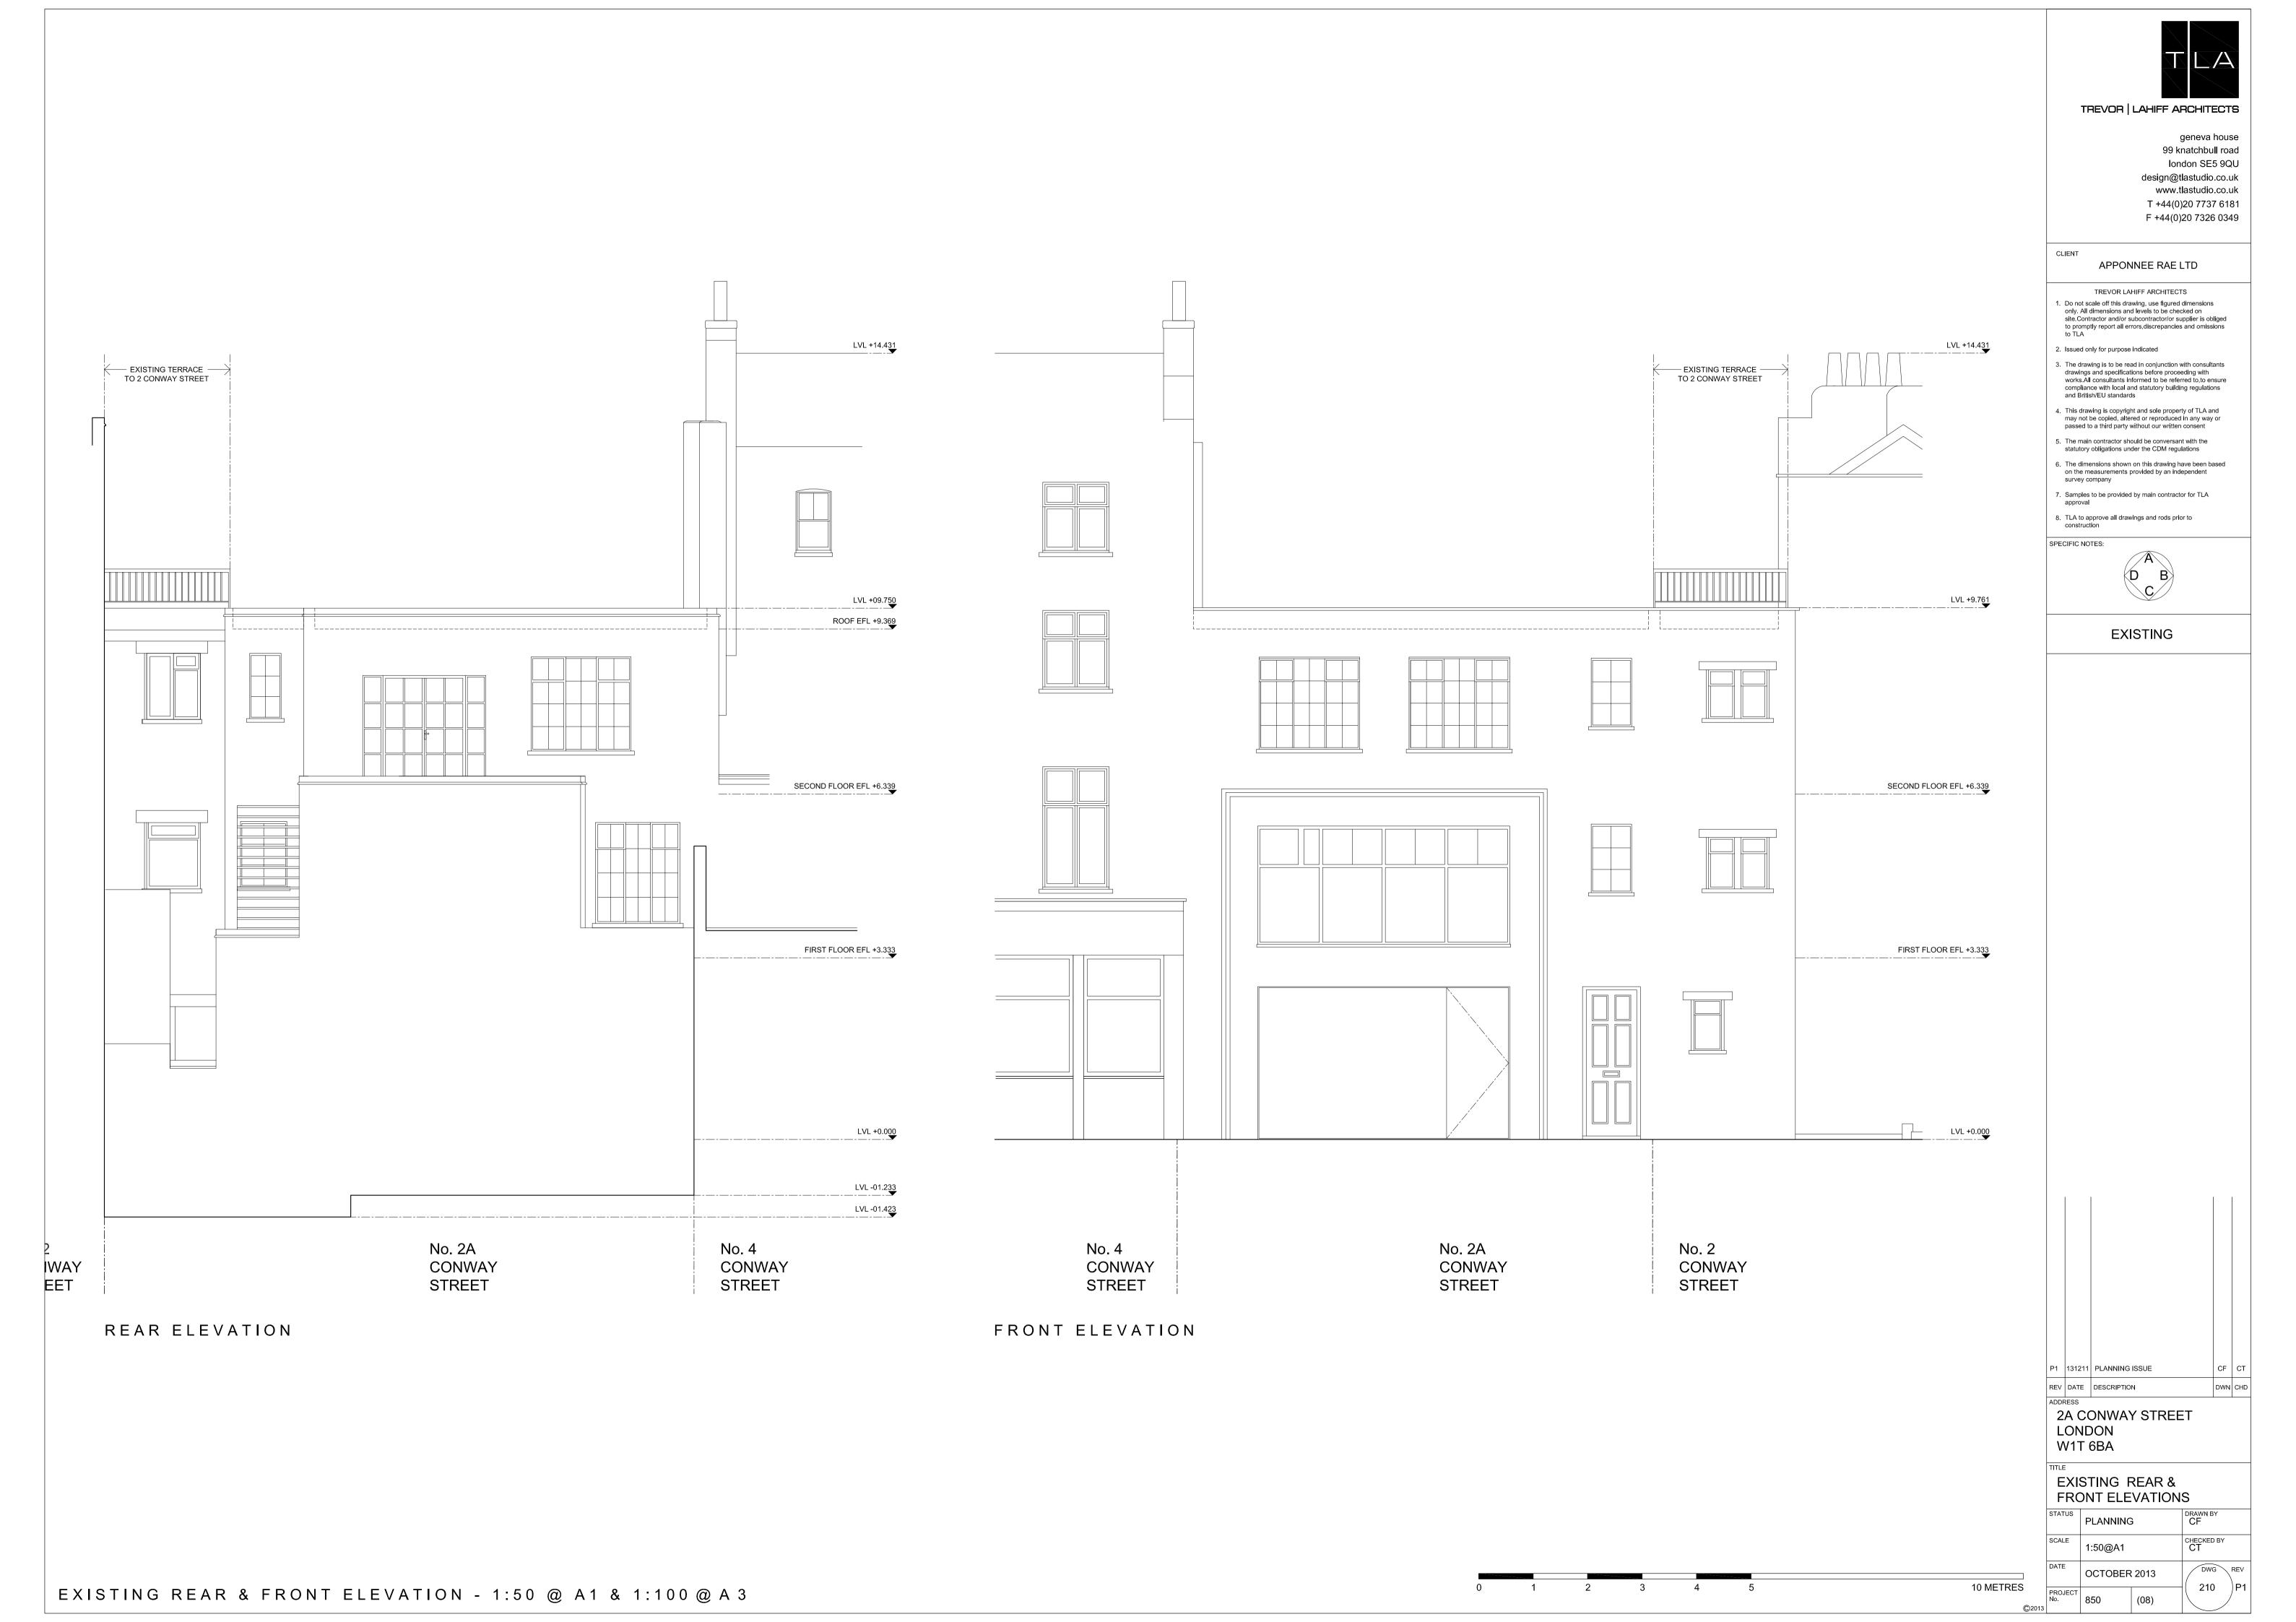

#### **EXISTING**

850 (08) 000 SITE LOCATION PLAN 850 (08) 001 EXISTING GROUND & FIRST FLOOR PLANS 850 (08) 002 EXISTING SECOND FLOOR & ROOF PLANS

850 (08) 010 EXISTING REAR ELEVATION & SECTION BB

#### PROPOSED

850 (08) 101 PROPOSED GROUND & FIRST FLOOR PLANS 850 (08) 102 PROPOSED SECOND FLOOR & ROOF PLANS

850 (08) 110 PROPOSED REAR ELEVATION & SECTION BB

TREVOR | LAHIFF ARCHITECTS

geneva house 99 knatchbull road Iondon SE5 9QU design@tlastudio.co.uk www.tlastudio.co.uk T +44(0)20 7737 6181 F +44(0)20 7326 0349

#### EXISTING

SPECIFIC NOTES:

| P1  | 130919 | PLANNING ISSUE | CF  | С  |
|-----|--------|----------------|-----|----|
| REV | DATE   | DESCRIPTION    | DWN | CH |

### 2A CONWAY STREET LONDON W1T 6BA

SITE LOCATION PLAN

| ATUS  | PLANNIN     | CF               |          |
|-------|-------------|------------------|----------|
| ALE   | 1:100 @ /   | CHECKED BY<br>CT |          |
| TE    | AUGUST 2013 |                  | DWG REV. |
| OJECT | 850         | (08)             | 000 P1   |