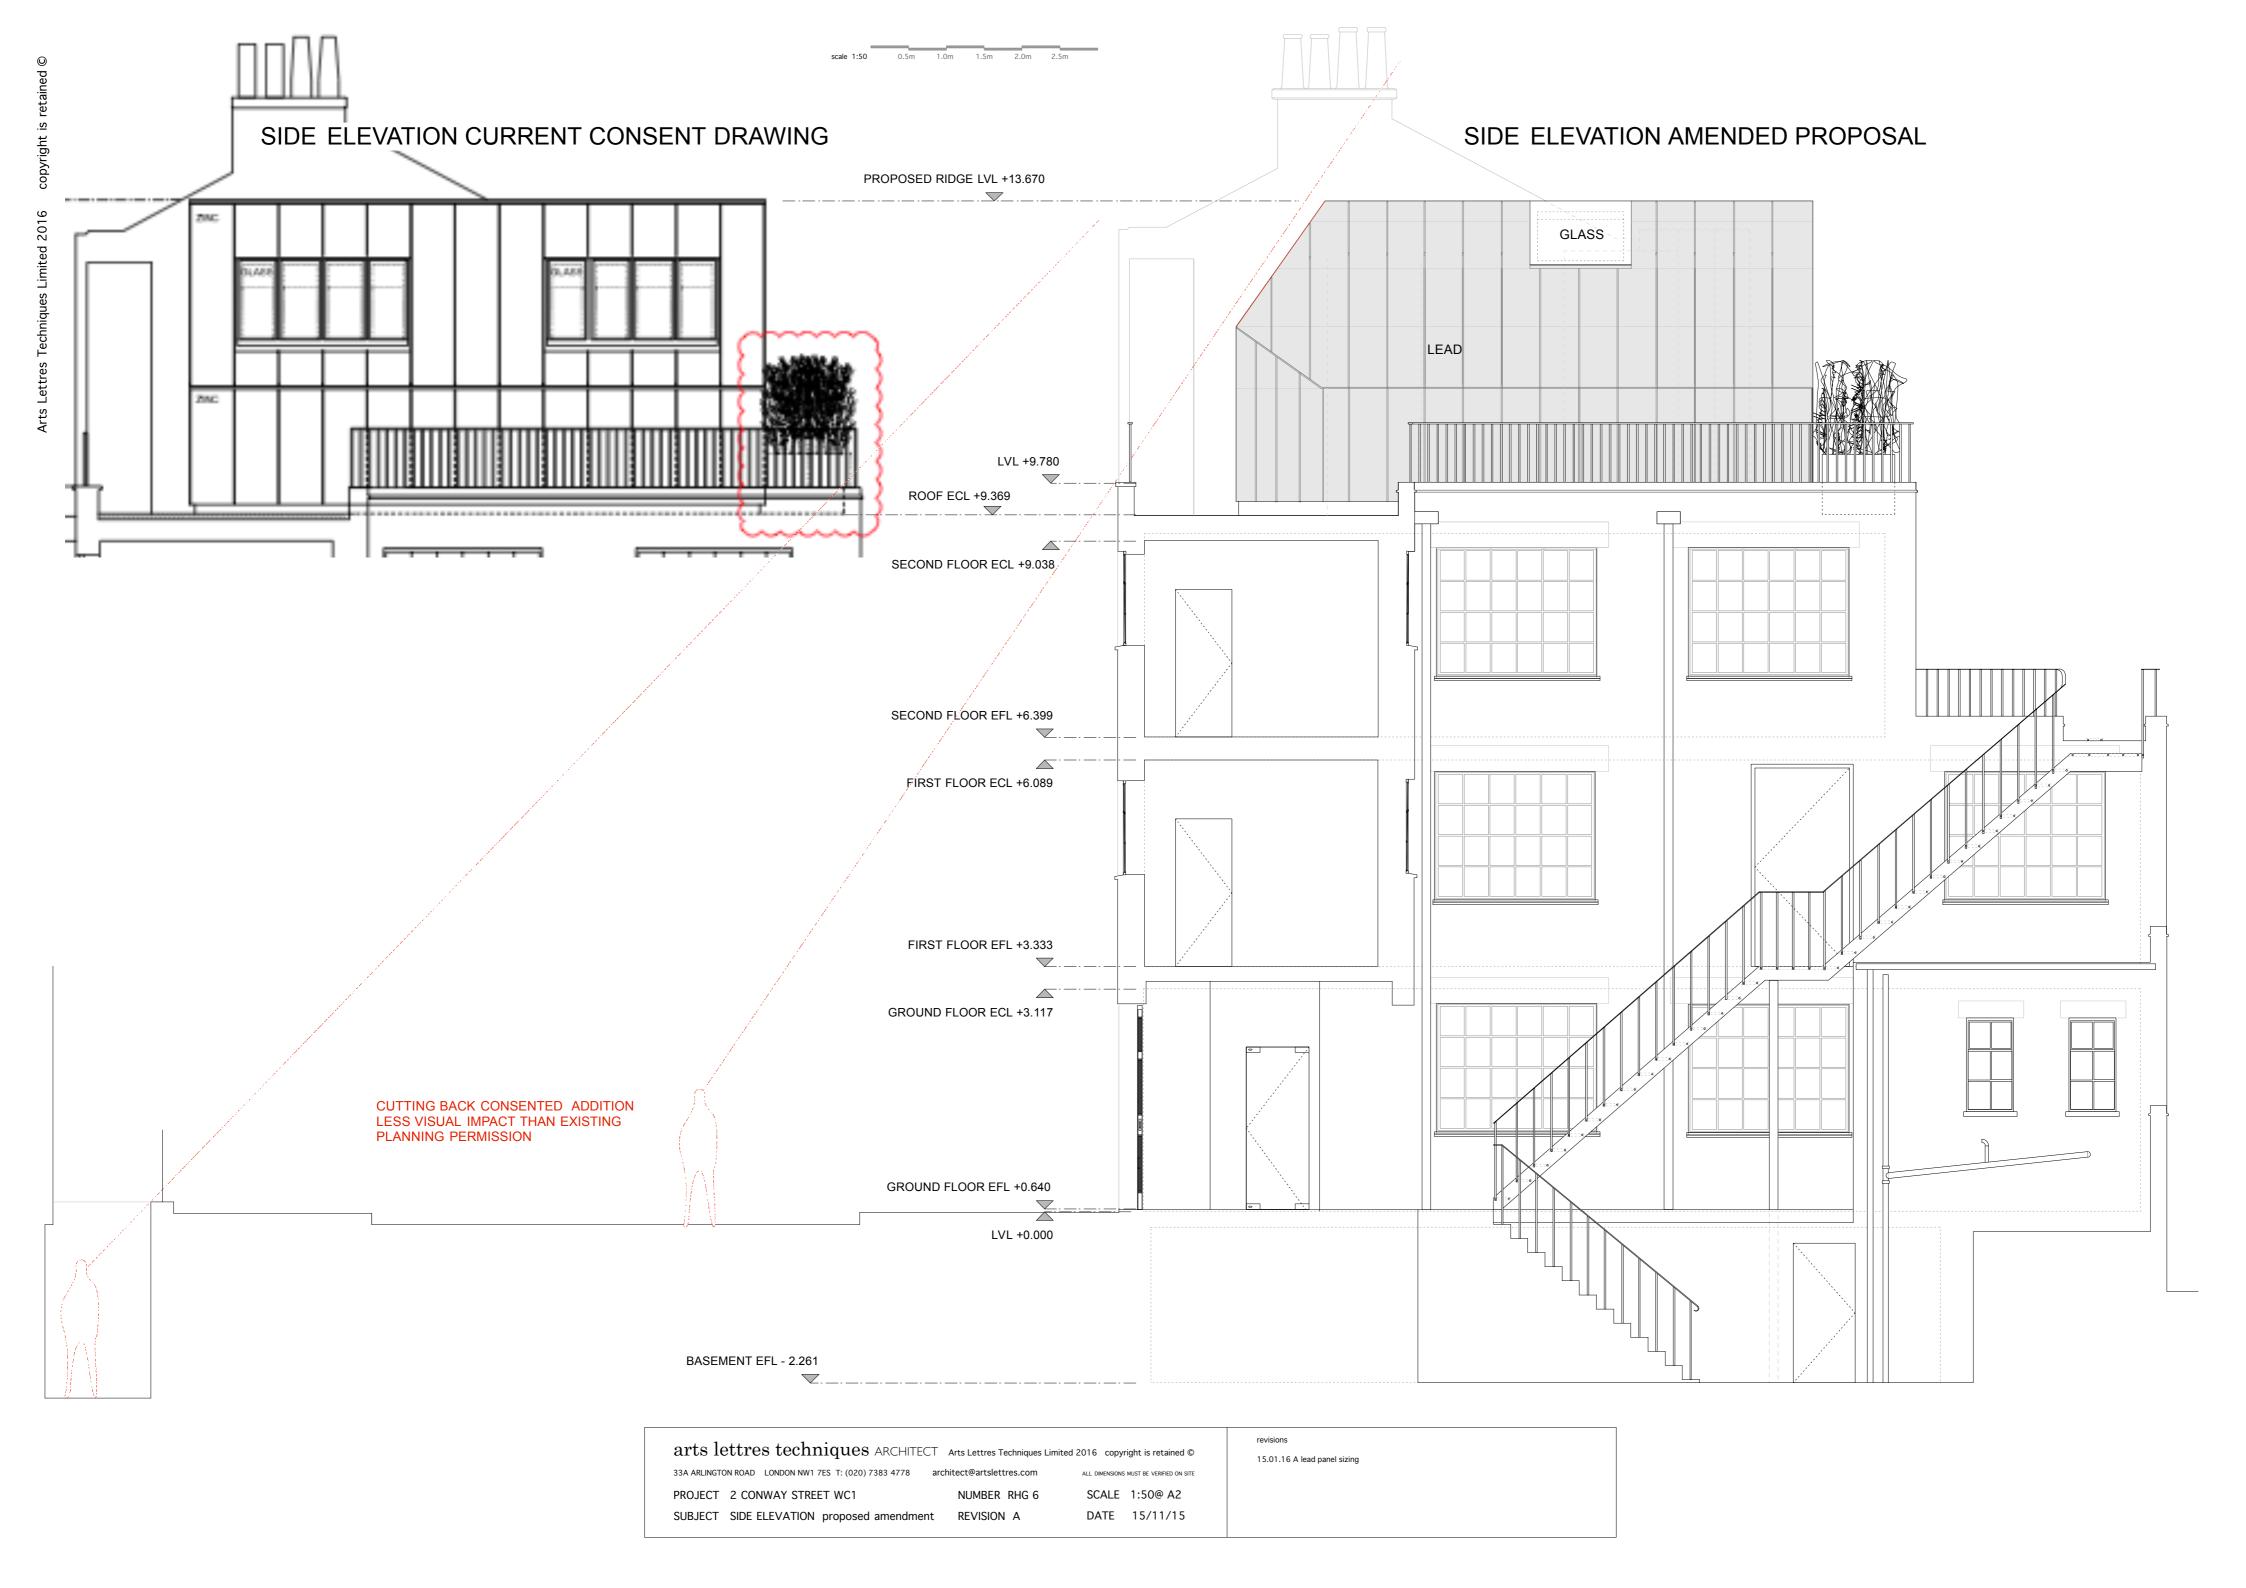

#### **EXISTING**

850 (08) 000 SITE LOCATION PLAN 850 (08) 001 EXISTING GROUND & FIRST FLOOR PLANS 850 (08) 002 EXISTING SECOND FLOOR & ROOF PLANS

850 (08) 010 EXISTING REAR ELEVATION & SECTION BB

#### PROPOSED

850 (08) 101 PROPOSED GROUND & FIRST FLOOR PLANS 850 (08) 102 PROPOSED SECOND FLOOR & ROOF PLANS

850 (08) 110 PROPOSED REAR ELEVATION & SECTION BB

TREVOR | LAHIFF ARCHITECTS

geneva house 99 knatchbull road Iondon SE5 9QU design@tlastudio.co.uk www.tlastudio.co.uk T +44(0)20 7737 6181 F +44(0)20 7326 0349