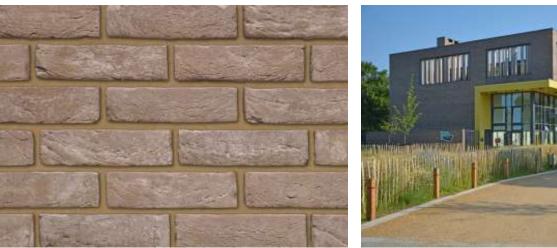

## **Bradgate Medium**

## Grey

IBSTOCK

| Product Information                                        |                                    |
|------------------------------------------------------------|------------------------------------|
| Ibstock Code:                                              | 0032                               |
| Туре:                                                      | Stock                              |
| Facing Description:                                        | Sandcreased                        |
| Dry Brick Weight (kg):                                     | 2kg                                |
| Pack Quantity:                                             | 430                                |
| Packaging (standard):                                      | Banded (plastic) & Shrinkwrap Caps |
| Factory:                                                   | Leicester                          |
| Technical Specification (to BS EN 771-1)                   |                                    |
| Brick Dimensions (L x W x H mm):                           | 215x102x65                         |
| Size Tolerances Mean & Range:                              | T2 R1                              |
| Configuration:                                             | Single Frog                        |
| Voids (%):                                                 | 8-13                               |
| Compressive Strength (N/mm <sup>2</sup> ):                 | 20                                 |
| Active Soluble Salts:                                      | S2                                 |
| Water Absorption (% weight):                               | 20                                 |
| Durability:                                                | F2                                 |
| Gross Dry Density (Sound Insulation) (Kg/m <sup>3</sup> ): | 1400                               |
| Equivalent Thermal Conductivity "K" value 5% Exposed:      | Refer to Ibstock                   |
| Initial Rate of Absorption (Suction Rate) (Kg/m²/min):     | Refer to Ibstock                   |
| EAN:                                                       | 5036335000496                      |
|                                                            |                                    |