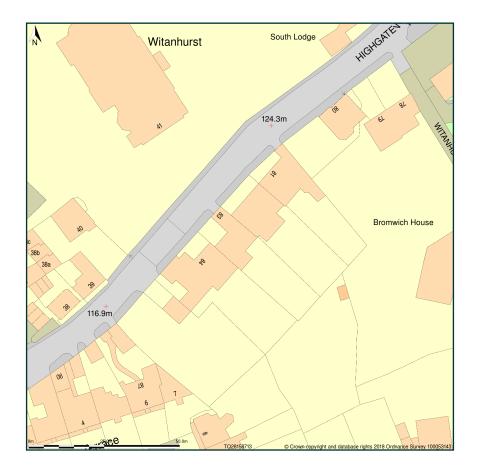

## 83, Highgate West Hill, London, Camden, N6 6LU

Site Plan shows area bounded by: 528085.22, 187060.43 528226.64, 187201.85 (at a scale of 1:1250), OSGridRef: TQ28158713. The representation of a road, track or path is no evidence of a right of way. The representation of features as lines is no evidence of a property boundary.

Produced on 2nd Oct 2018 from the Ordnance Survey National Geographic Database and incorporating surveyed revision available at this date. Reproduction in whole or part is prohibited without the prior permission of Ordnance Survey. © Crown copyright 2018. Supplied by www.buyaplan.co.uk a licensed Ordnance Survey partner (100053143). Unique plan reference: #00358740-64F33E