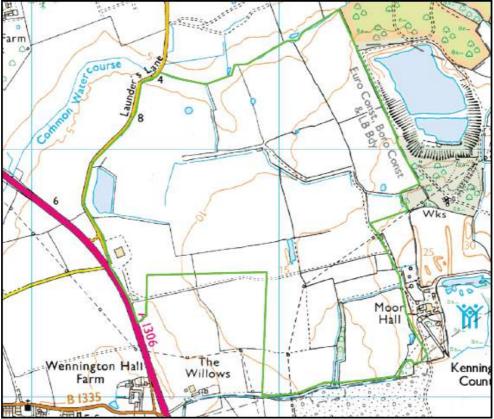

tions 2005 No. 1806 (W.138), the List of Wastes (England) Regulations 2005 No.895 and the List of Wastes (Wales) Regulations 2005 No. 1820 (W.148).

"MCERTS" means the Environment Agency's Monitoring Certification Scheme.

"quarter" means a calendar year quarter commencing on 1 January, 1 April, 1 July or 1 October.

"R" means a recovery operation provided for in Annex IIB to Directive 2006/12/EC of the European Parliament and of the Council of 5 April 2006 on Waste.

"Waste code" means the six digit code referable to a type of waste in accordance with the List of Wastes (England)Regulations 2005, or List of Wastes (Wales) Regulations 2005, as appropriate, and in relation to hazardous waste, includes the asterisk.

"year" means calendar year ending 31 December.

## Schedule 7 - Site plan



"Crown Copyright. All rights reserved. Environment Agency, 100026380, 2011."

**END OF PERMIT** 



1

# Notice of variation and consolidation with introductory note

The Environmental Permitting (England & Wales) Regulations 2010

Keltbray AWS Limited

Mohawk Wharf Recycling Facility Bradfield Road Silvertown London E16 2AX

#### Variation application number

EPR/FP3092LH/V003

#### **Permit number**

EPR/FP3092LH

# Mohawk Wharf Recycling Facility Permit number EPR/FP3092LH

## Introductory note

#### This introductory note does not form a part of the notice.

Under the Environmental Permitting (England & Wales) Regulations 2010 (schedule 5, part 1, paragraph 19) a variation may comprise a consolidated permit reflecting the variations and a notice specifying the variations included in