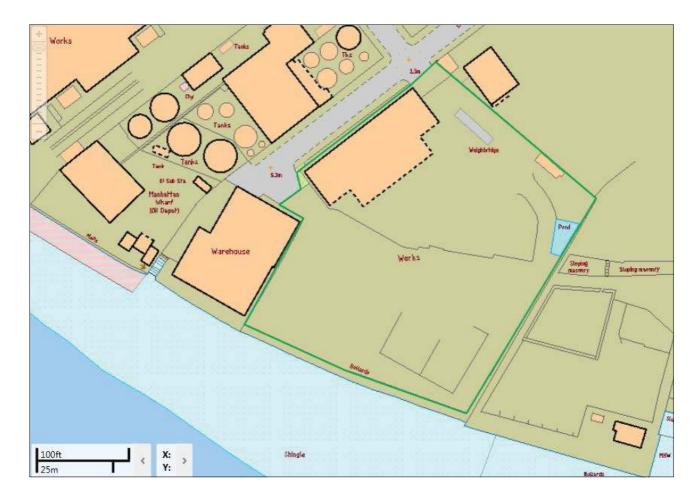

|  |  |  |  |  |  |  |  |
|                                                                                                                                                                               |  |  |  |  |  |  |  |  |
|                                                                                                                                                                               |  |  |  |  |  |  |  |  |
|                                                                                                                                                                               |  |  |  |  |  |  |  |  |

# Schedule 7 – Site plan



©Crown Copyright. All rights reserved. Environment Agency, 100026380, 2015.

**END OF PERMIT** 

# **G3** Waste classification testing





Keltbray / Multiplex / Derwent London Samples taken 20.12.17 Client: Address: 80 Charlotte Street Project Office Samples extracted 20.12.17

Samples analysed 20.12.17

**Contact:** Frank Blande (MPX) / Con Varzari (Keltbray) Operator

Project: 80 Charlotte Street

|        |                              |                  |                |                   |                    |                   |                                 |                |         |             |              |     | T01803                   |
|--------|------------------------------|------------------|----------------|-------------------|--------------------|-------------