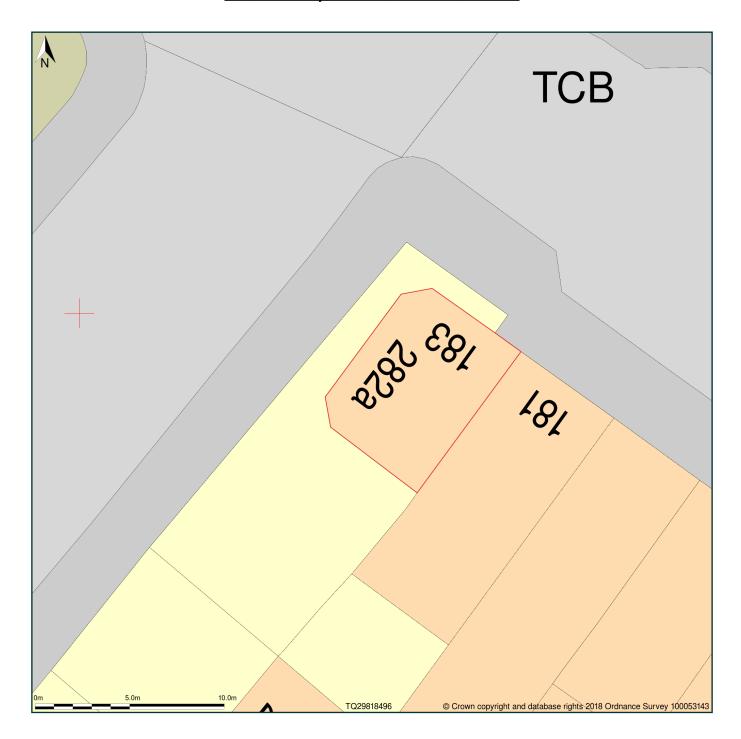

## 183, York Way, London, Camden, N7 9LN

Block Plan shows area bounded by: 529801.88, 184947.96 529837.88, 184983.96 (at a scale of 1:200), OSGridRef: TQ29818496. The representation of a road, track or path is no evidence of a right of way. The representation of features as lines is no evidence of a property boundary.