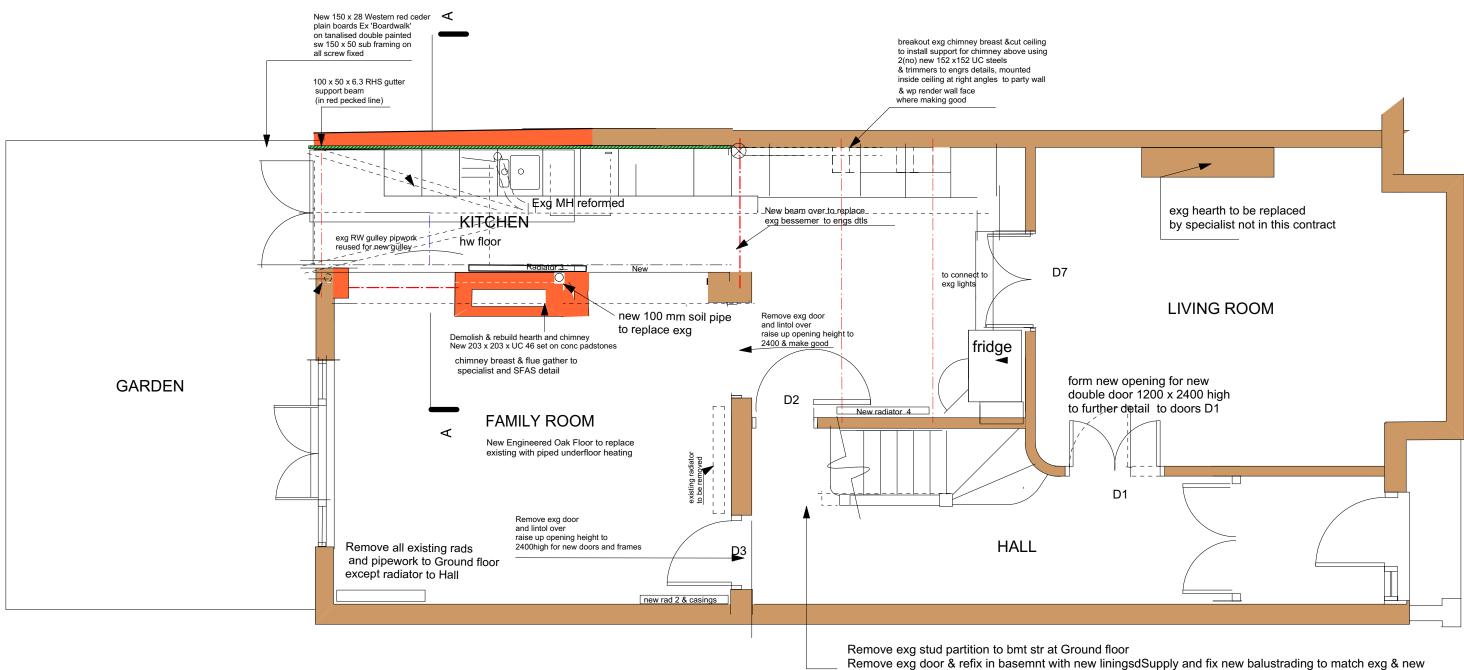

newel post to match first floor newel, securely dowelled to additional trimmer under first step. Refix with new base rail and floor string under and close up with new

plasterboard scrimmed & set . reuse exg door to basement into new frame at base of stair to agreed posn Refer to basement details

Revisions

**Project:** 

PROPOSED INFILL GLAZED EXTENSION WORKS TO 55 GLENMORE ROAD LONDON NW3

Drawing: Proposed Ground Floor Plan

| Dwg No:                                                                                       |        | Rev:  | Rev:       |  |
|-----------------------------------------------------------------------------------------------|--------|-------|------------|--|
|                                                                                               | 89/ 02 |       |            |  |
| Scale:                                                                                        | 1:50   | Date: | 19/09/2018 |  |
| Murray Mackeson Associates                                                                    |        |       |            |  |
| 5 Somerton Avenue Richmond TW9 4QP<br>34 York Avenue Hove BN3 1PH<br>Tel +44(0) 70973 111 991 |        |       |            |  |