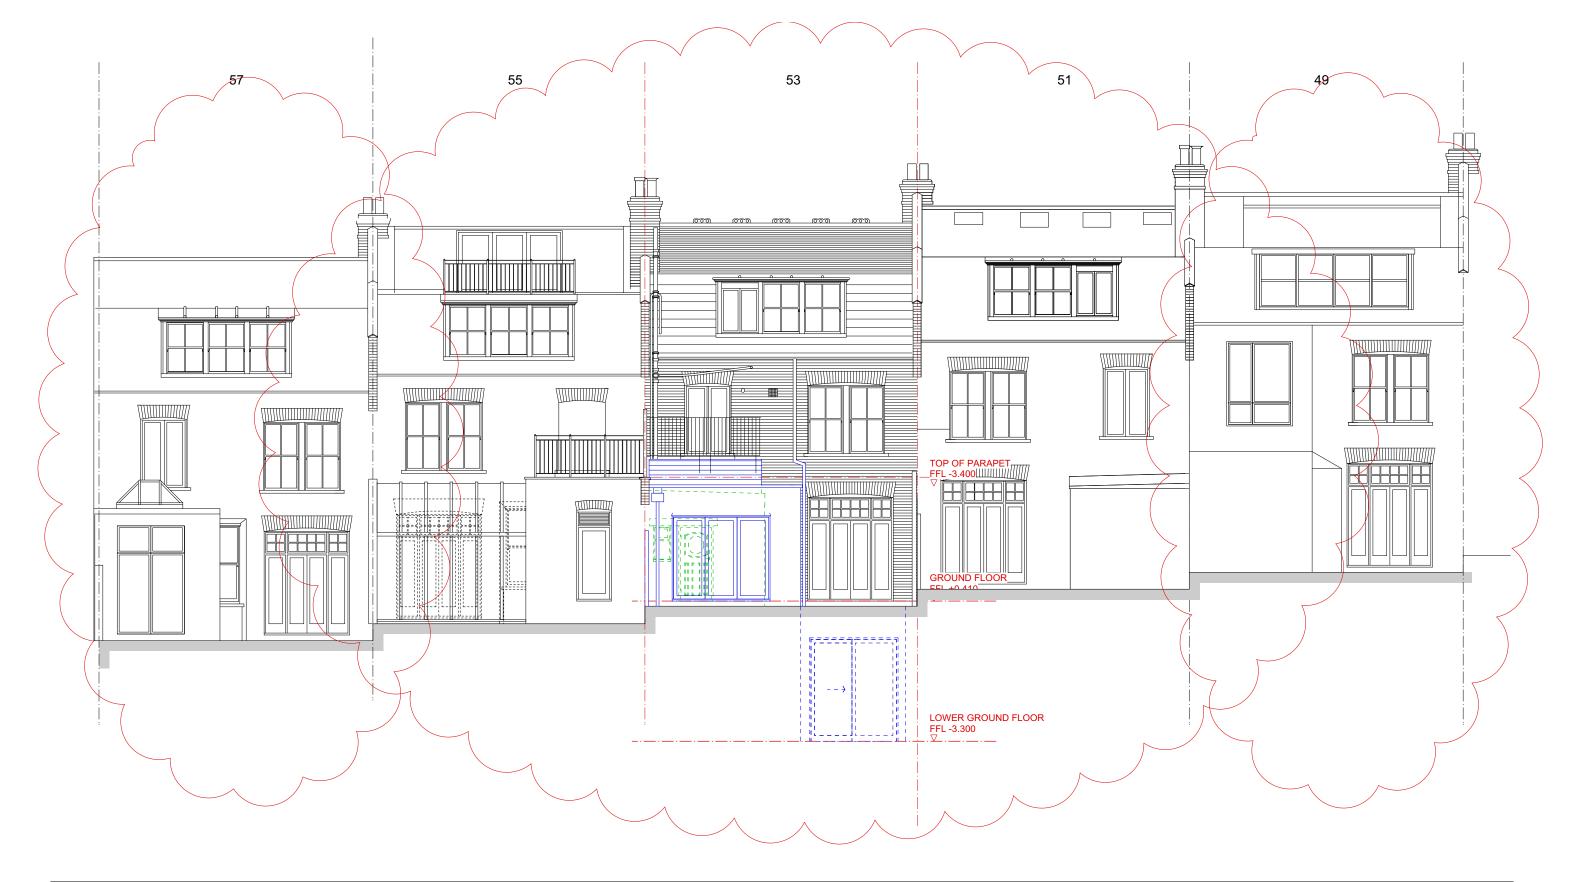

## PROPOSED REAR ELEVATION PLANNING APPLICATION

| REV. DATE DESCRIPTION                                         | REV. DATE DESCRIPTION | REV. | DATE DESCRIPTION                                             | NOTE:                                                            | CLIENT:                                             | PROJECT:                   |                                                        | DATE: AP     | R 2018    |
|---------------------------------------------------------------|-----------------------|------|--------------------------------------------------------------|------------------------------------------------------------------|-----------------------------------------------------|----------------------------|--------------------------------------------------------|--------------|-----------|
| A. 12.06.2018 REDRAWN. ELEVATION EXTENDED IN BOTH DIRECTIONS. |                       |      | FOR THE PURPOSE OF PLANNING ONLY DRAWINGS CAN BE SCALED OFF. | JAMES MELLER                                                     | NEW LOWER GROUND FLOOR<br>AND INTERNAL RE-PLANNING. | SIMON MILLER<br>ARCHITECTS | DRAWN BY: PR                                           | W            |           |
|                                                               |                       |      |                                                              | ALL DIMENSIONS ARE IN MILLIMETERS.                               |                                                     |                            | T+44 (0)20 8201 9875                                   | SCALE: 1:1   | 00 @ A3   |
|                                                               |                       |      |                                                              | INCONSISTENCIES ARE TO BE REPORTED TO THE ARCHITECT IMMEDIATELY. | SITE:                                               | DRAWING TITLE:             | info@simonmillerarchitects.com                         |              |           |
|                                                               |                       |      |                                                              |                                                                  | 53 HOWITT ROAD,<br>LONDON. HW 4LU                   | PROPOSED REAR ELEVATION    | simonmillerarchitects                                  | DRAWING NO.: | REVISION: |
|                                                               |                       |      |                                                              | COPYRIGHT IS HELD BY SIMON MILLER ARCHITECTS LTD.                |                                                     |                            | 11 Portsdown Mews<br>Temple Fortune<br>London NW11 7HD | 437 PL05     | A         |