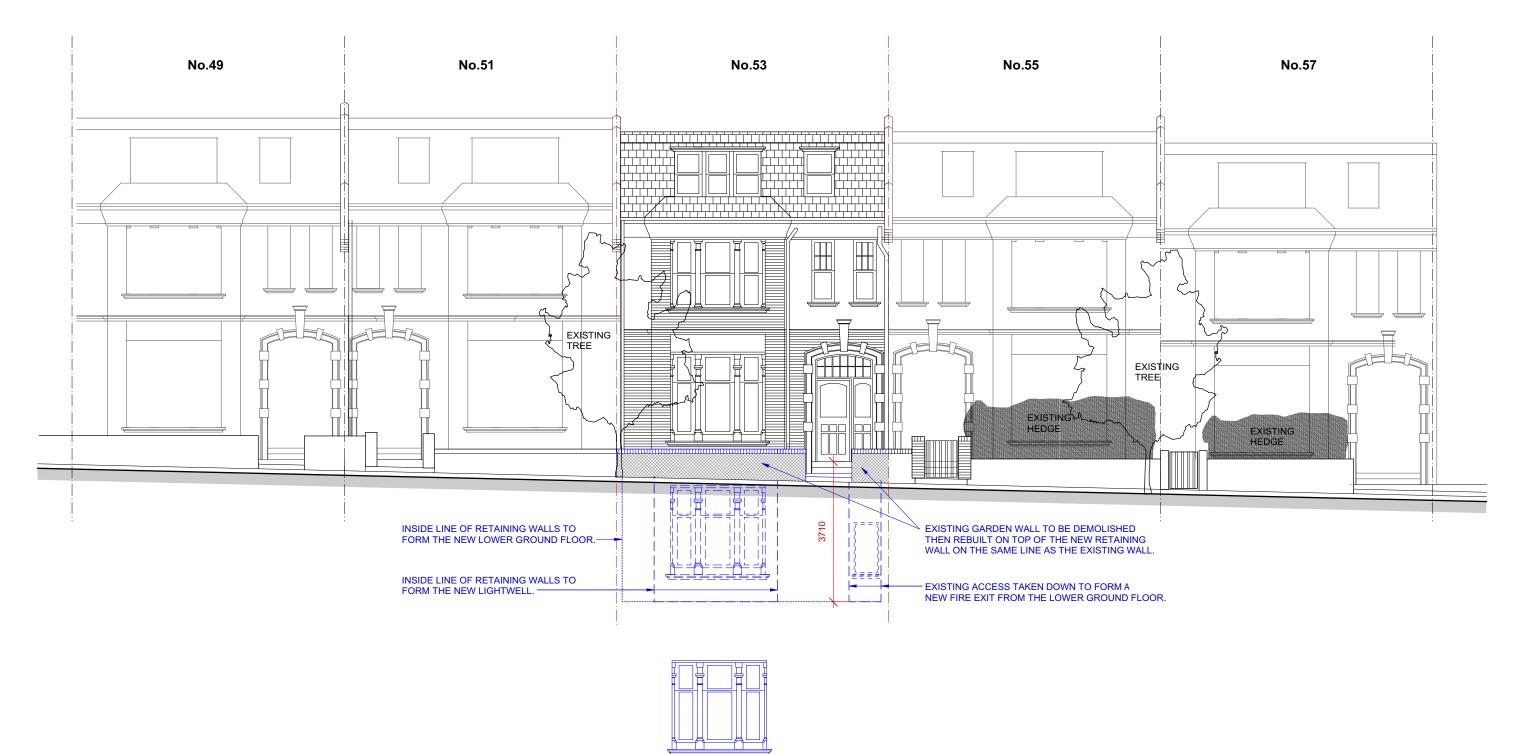

ELEVATION OF NEW WINDOW TO THE LIGHTWELL

1:100 **1** 

| REV. DATE DESCRIPTION                                                                                                                                      | REV. DATE DESCRIPTION | NOTE:                                                                                                        | CLIENT:                            | PROJECT:                                               |      |
|------------------------------------------------------------------------------------------------------------------------------------------------------------|-----------------------|--------------------------------------------------------------------------------------------------------------|------------------------------------|--------------------------------------------------------|------|
| A. 22.12.2017. CHANGED LAYOUT.<br>B. 13.06.2018. REDRAWN. ELEVATION EXTENDED<br>& 57. FRONT GARDEN WALLS, EXISTING TREES AN<br>NOTES AND DIMENSIONS ADDED. |                       | ALL DIMENSIONS ARE IN MILLIMETERS.<br>INCONSISTENCIES ARE TO BE<br>REPORTED TO<br>THE ARCHITECT IMMEDIATELY. | JAMES MELLER                       | NEW LOWER GROUND<br>FLOOR AND INTERNAL<br>RE-PLANNING. |      |
|                                                                                                                                                            |                       | COPYRIGHT IS HELD BY SIMON MILLER                                                                            | SITE:                              | DRAWING TITLE:                                         | info |
|                                                                                                                                                            |                       | ARCHITECTS LTD                                                                                               | 53 HOWITT ROAD,<br>LONDON HW3 4LU. | PROPOSED FRONT ELEVATION                               |      |