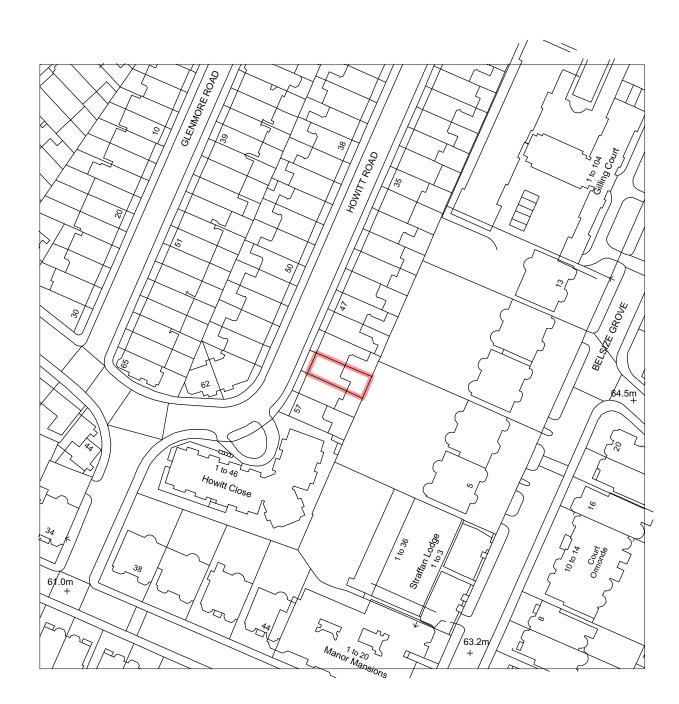

|   | 0 10 20 30 40 50 60 70 80 90 100 [m<br>ORDNANCE SURVEY MAP |                       |      |      |             |                                                                        |                                    |                                        |                                                         |                                    |           |  |
|---|------------------------------------------------------------|-----------------------|------|------|-------------|------------------------------------------------------------------------|------------------------------------|----------------------------------------|---------------------------------------------------------|------------------------------------|-----------|--|
| - |                                                            | REV. DATE DESCRIPTION | REV. | DATE | DESCRIPTION | NOTE:                                                                  | CLIENT:                            | PROJECT:                               |                                                         | DATE: DECEMBER 20                  |           |  |
|   |                                                            |                       |      |      |             | FOR THE PURPOSE OF PLANNING <u>ONLY</u><br>DRAWINGS CAN BE SCALED OFF. | JAMES MELLER                       | NEW LOWER GROUND<br>FLOOR AND INTERNAL | SIMON MILLER<br>ARCHITECTS                              | DRAWN BY: LP<br>SCALE: 1:1250 @ A3 |           |  |
|   |                                                            |                       |      |      |             | ALL DIMENSIONS ARE IN MILLIMETERS.                                     |                                    | RE-PLANNING.                           |                                                         |                                    |           |  |
|   |                                                            |                       |      |      |             | INCONSISTENCIES ARE TO BE REPORTED TO<br>THE ARCHITECT IMMEDIATELY.    | SITE:                              | DRAWING TITLE:                         | info@simonmillerarchitects.com<br>simonmillerarchitects | DRAWING NO.:                       | REVISION: |  |
|   |                                                            |                       |      |      |             | COPYRIGHT IS HELD BY SIMON MILLER<br>ARCHITECTS LTD.                   | 53 HOWITT ROAD,<br>LONDON HW3 4LU. | ORDNANCE SURVEY MAP                    | 11 Portsdown Mews<br>Temple Fortune<br>London NW11 7ES  | 437 OS 00                          | -         |  |