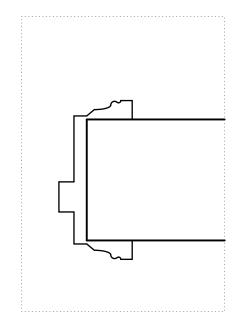

LIVING ROOM FIREPLACE SCALE 1:20

SKIRTING SCALE 1:5

SKIRTING (LIVING ROOM AND KITCHEN) SCALE 1:5

INTERNAL DOOR ARCHITRAVE SCALE 1:5

REVISION:

Α