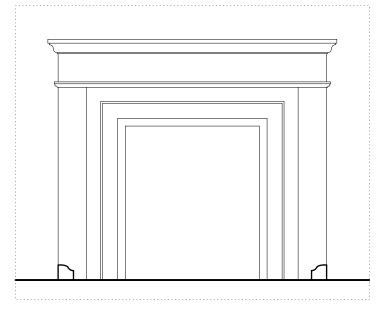

LIVING ROOM FIREPLACE SCALE 1:20

SKIRTING SCALE 1:5

SKIRTING (LIVING ROOM AND KITCHEN) SCALE 1:5

INTERNAL DOOR ARCHITRAVE SCALE 1:5

REVISION:

Α