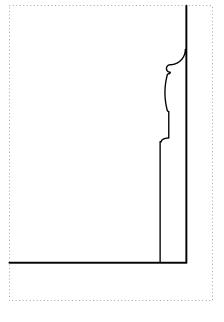

LIVING ROOM FIREPLACE SCALE 1:20

SKIRTING SCALE 1:5

SKIRTING (LIVING ROOM AND KITCHEN) SCALE 1:5

INTERNAL DOOR ARCHITRAVE SCALE 1:5

REVISION:

Α