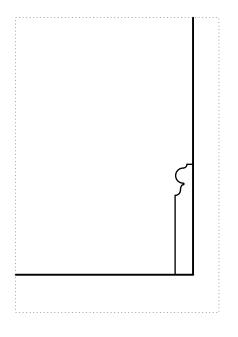

LIVING ROOM FIREPLACE SCALE 1:20

SKIRTING SCALE 1:5

SKIRTING (LIVING ROOM AND KITCHEN) SCALE 1:5

INTERNAL DOOR ARCHITRAVE SCALE 1:5

REVISION:

Α