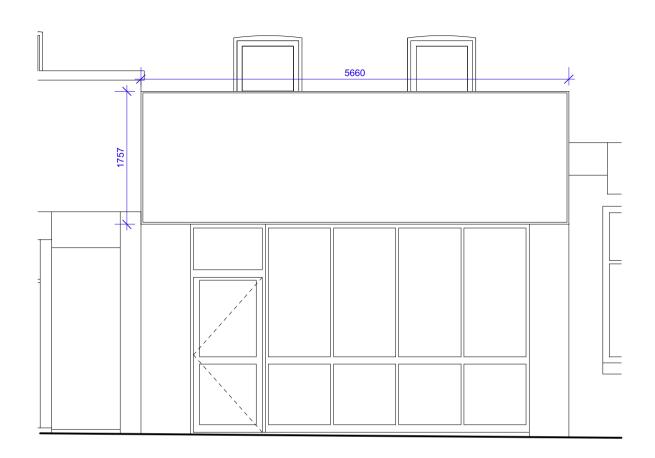

# SHOPFRONT AS EXISTING:

ELEVATION AS EXISTING Scale 1:50 @ A3

PLAN AS EXISTING Scale 1:50 @ A3

SECTION AS EXISTING Scale 1:50 @ A3

SHOPFRONT PHOTO AS EXISTING

METRES 2 3 4 5 6 7