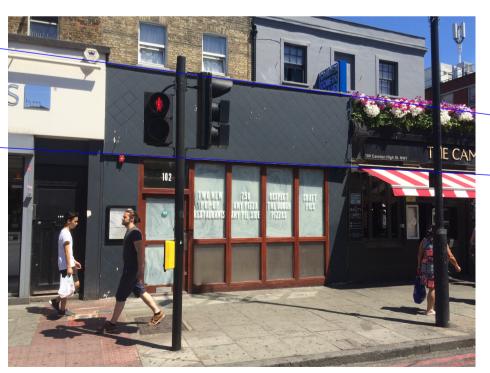

# SHOPFRONT AS EXISTING:

ELEVATION AS EXISTING Scale 1:50 @ A3

PLAN AS EXISTING Scale 1:50 @ A3

SECTION AS EXISTING Scale 1:50 @ A3

SHOPFRONT PHOTO AS EXISTING

METRES 2 3 4 5 6 7