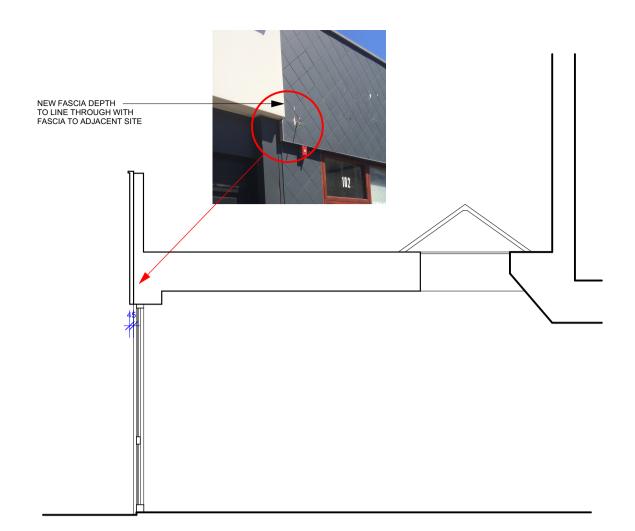

| NO | DESCRIPTION                   | DAT |
|----|-------------------------------|-----|
| Α  | FASCIA PANEL DIMENSIONS ADDED | Sep |
| В  | ADITIONAL PHOTO ADDED         | Sep |
|    |                               |     |
|    |                               |     |
|    |                               |     |
|    |                               |     |
|    |                               |     |
|    |                               |     |
|    |                               |     |
|    |                               |     |
|    |                               |     |
|    |                               |     |
|    |                               |     |
|    |                               |     |
|    |                               |     |
|    |                               |     |
|    |                               |     |
|    |                               |     |
|    |                               |     |
|    |                               |     |
|    |                               |     |
|    |                               |     |
|    |                               |     |
|    |                               |     |
|    |                               |     |
|    |                               |     |
|    |                               |     |
|    |                               |     |
|    |                               |     |
|    |                               |     |
|    |                               |     |
|    |                               |     |
|    |                               | +   |