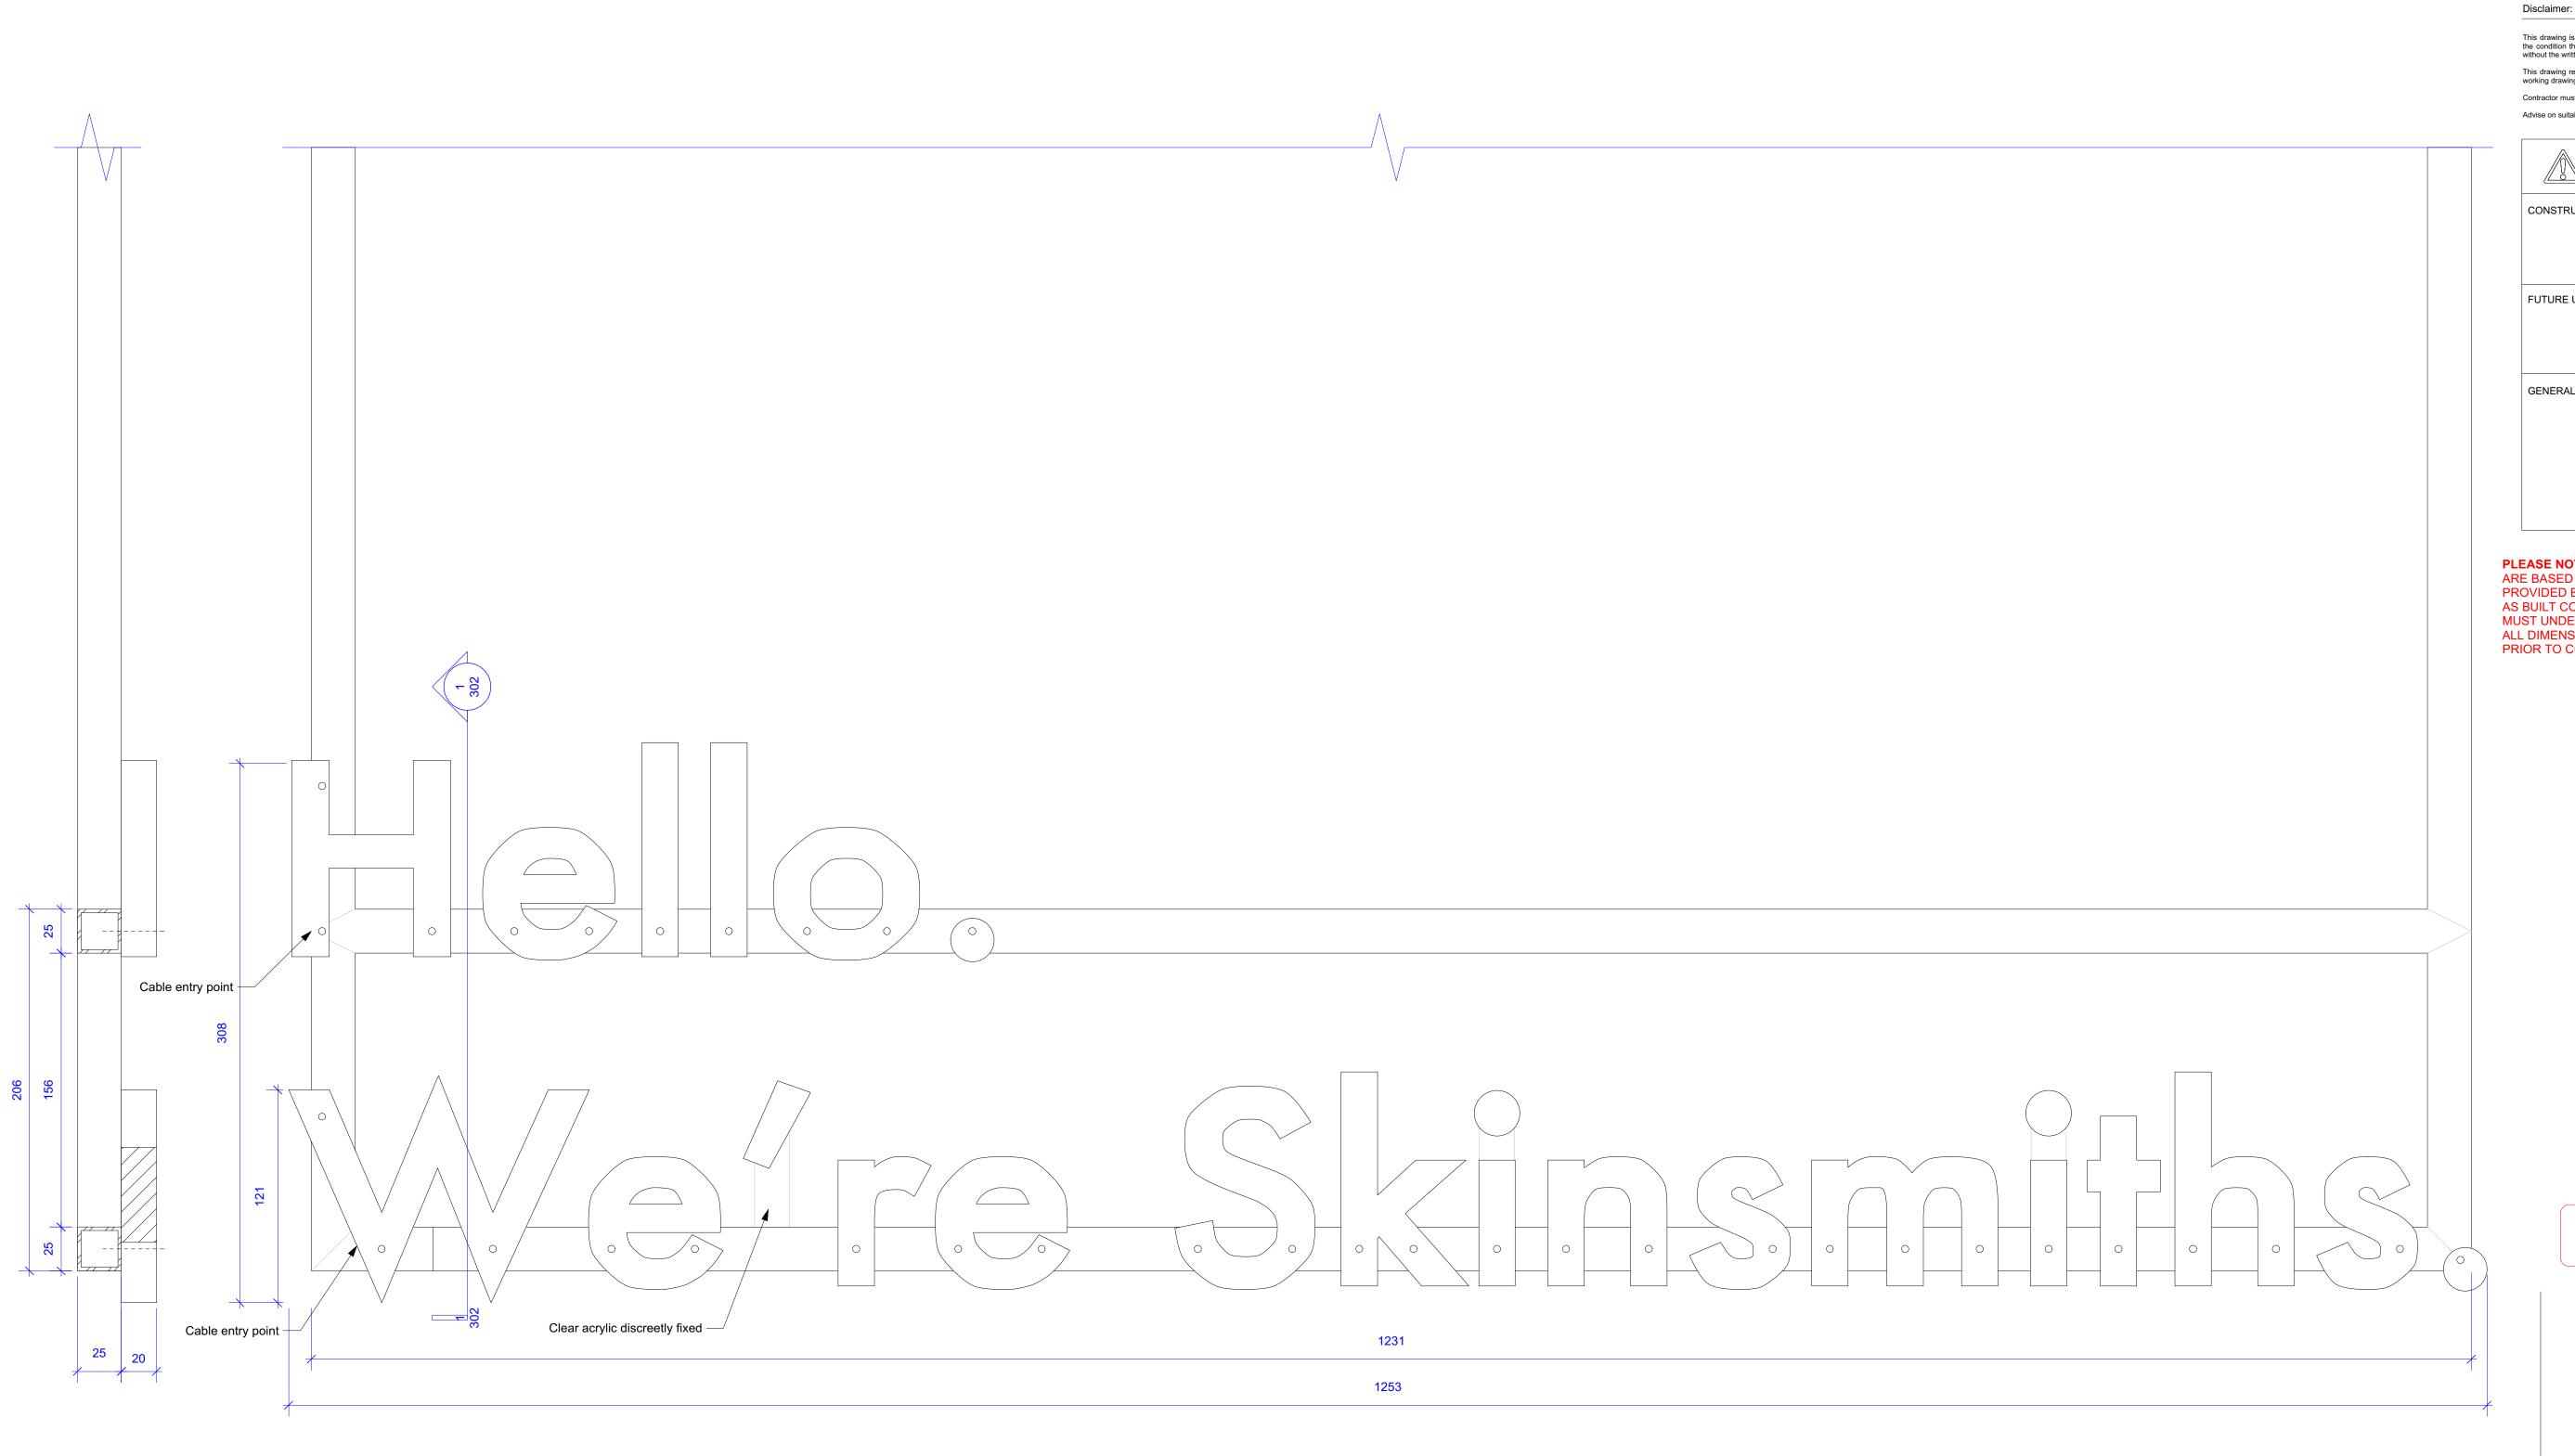

Faux Neon - 1 set

1 Section B 1:2 @ A1

20mm trouvidur routed out and fitted with 15mm 030 bullnosed acrylic fronts, trouvidur finished satin WHITE externally and internally, fitted with cool white LEDs, LUX level 300-400.

Elevation A 1:2 @ A1

Text fitted back to 3 no. sq m/st tube, capped at ends and finished satin BLACK, to be mechanically fixed to 25mm box section metal trapeze frame.

Trapeze frame to be fixed to internal ceiling recess - contractor to determine fixings on site.

To be suspended behind the glazing, refer to Graphics Pack drawing: EX-01 Exterior Primary Signage.