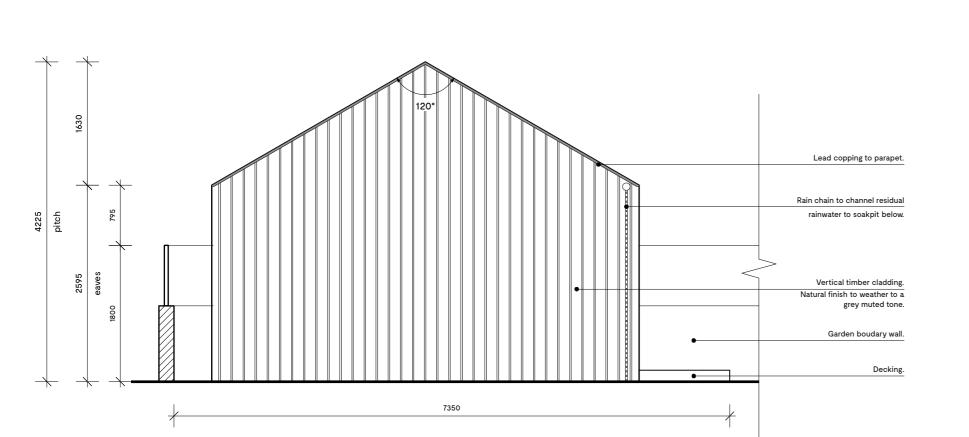

PAVILION | FRONT ELEVATION

PAVILION | SIDE ELEVATIONS (MIRRORED)

201 SCALE: 1:50

201/

SCALE: 1:50

**ELEVATIONS** Revision

PROPOSED

1:50 @ A3

Project number 24 201 Α Status Planning

81 ST AUG. RD PAVILION

Date Description 25.09.2018 Skylight amended.

AB

PAVILION | REAR ELEVATION

201 SCALE: 1:50

NOT FOR CONSTRUCTION

Do not scale from this drawing. All dimensions to be checked on site. ATELIER BAULIER to be notified of any discrepancies between the drawing and site conditions. To be read in conjunction with all relevant specifications, schedules and drawings.

© ATELIER BAULIER 2018

Aurore Baulier RIBA

Unit 5E - Stamford Works Gillett Street LONDON N16 8JH

+44 (0)75 8284 3659 info@atelierbaulier.com

BAU

 $\propto$ 

ш