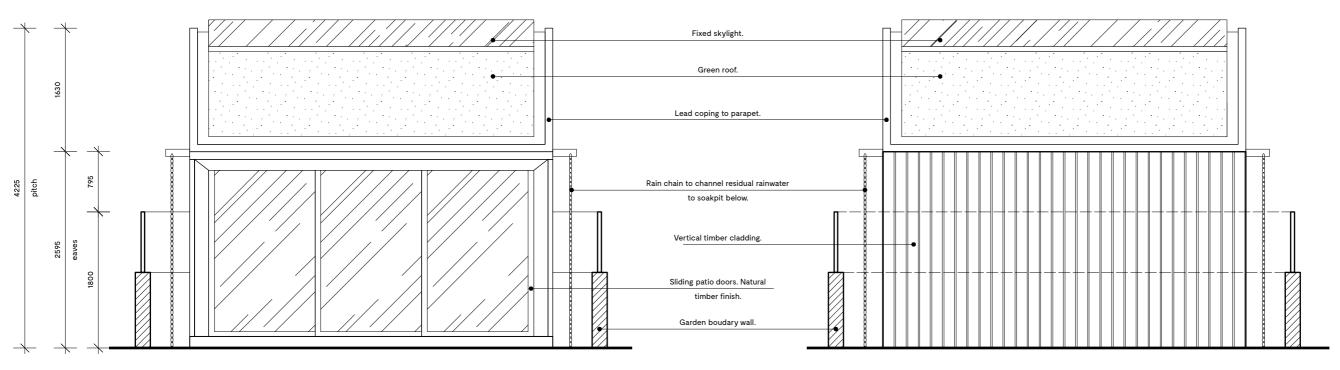

PAVILION | FRONT ELEVATION

PAVILION | SIDE ELEVATIONS (MIRRORED)

201 SCALE: 1:50

201/

SCALE: 1:50

**ELEVATIONS** Revision

PROPOSED

1:50 @ A3

Project number 24 201 Α Status Planning

81 ST AUG. RD PAVILION

Date Description 25.09.2018 Skylight amended.

AB

PAVILION | REAR ELEVATION

201 SCALE: 1:50

NOT FOR CONSTRUCTION

Do not scale from this drawing. All dimensions to be checked on site. ATELIER BAULIER to be notified of any discrepancies between the drawing and site conditions. To be read in conjunction with all relevant specifications, schedules and drawings.

© ATELIER BAULIER 2018

Aurore Baulier RIBA

Unit 5E - Stamford Works Gillett Street LONDON N16 8JH

+44 (0)75 8284 3659 info@atelierbaulier.com

BAU

 $\propto$ 

ш