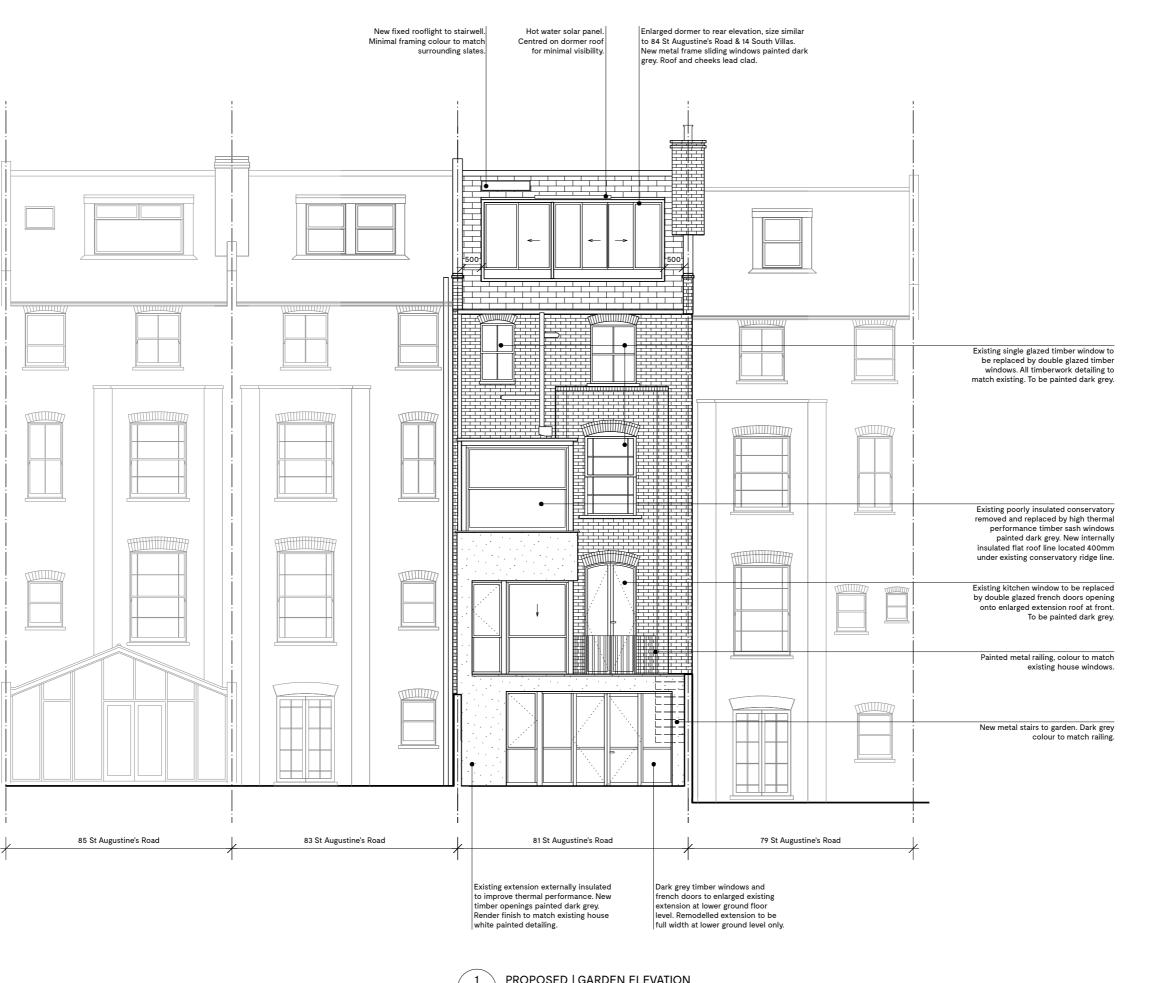

## 81 ST AUGUSTINE'S RD GARDEN ELEVATION

PROPOSED

Project number Drawing number Revision 17 202 Α Date Status August 2018 Planning Checked 1:100 @ A3 AB Rev. Date Description 24.10.18 Dormer windows altered

 $\simeq$ 

Ш

PROPOSED | GARDEN ELEVATION

SCALE: 1:100