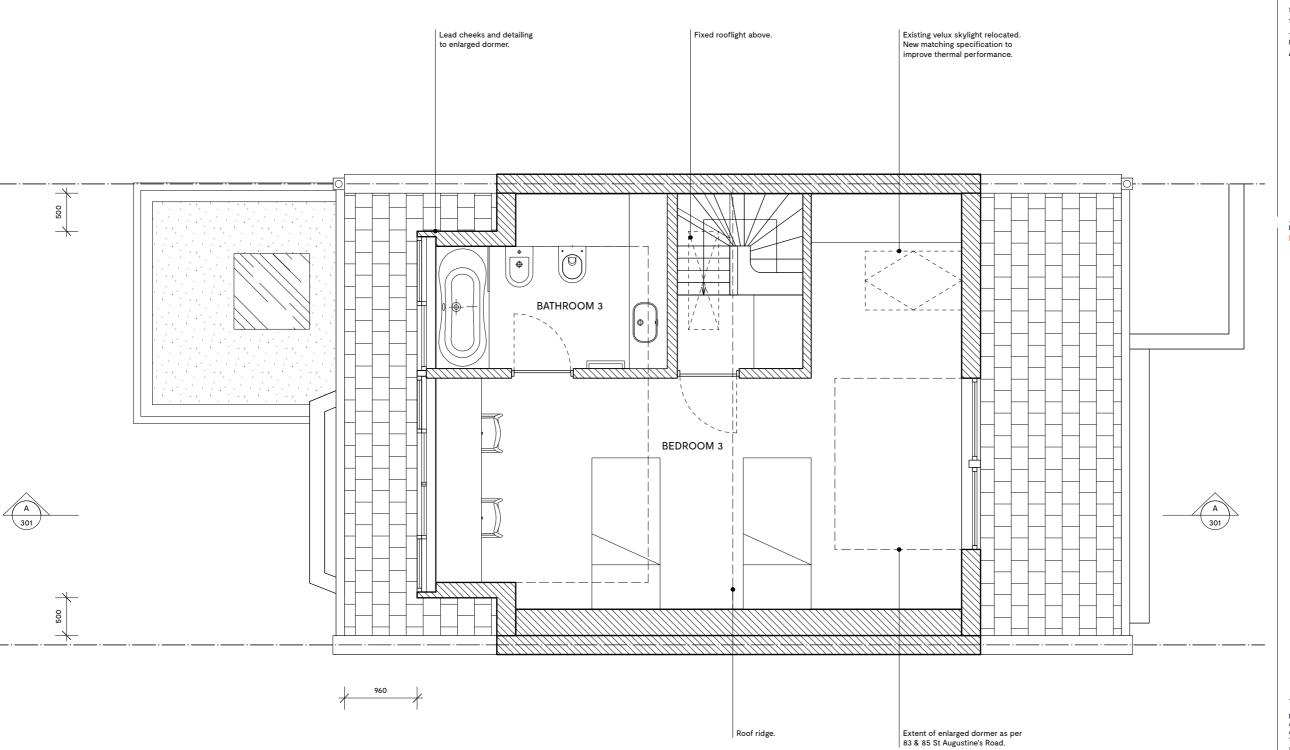

PROPOSED | LOFT FLOOR PLAN

SCALE: 1:50

**81 ST AUGUSTINE'S RD** 

## LOFT FLOOR PLAN

PROPOSED

Project number 17 105 Α Status

Planning 1:50 @ A3 AB

Date Description 24.09.18 Dormer windows altered.

NOT FOR CONSTRUCTION

Do not scale from this drawing. All dimensions to be checked on site. ATELIER BAULIER to be notified of any discrepancies between the drawing and site conditions. To be read in conjunction with all relevant specifications, schedules and drawings.