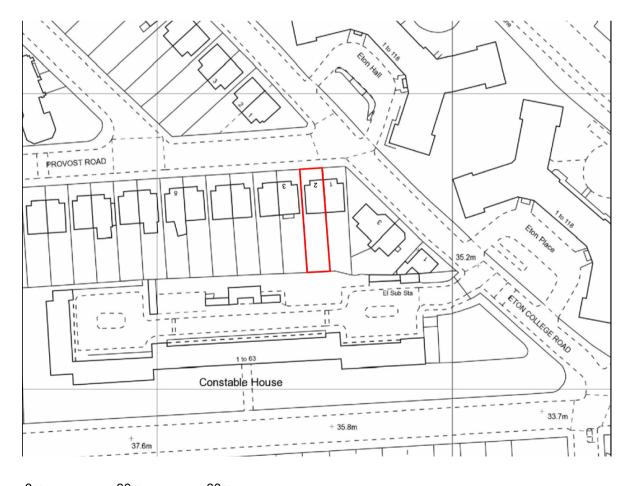

0m 30m 60m 

AS EXISTING \_ Location Plan 1:1250

General Notes All dimensions to be verified on site To be read in conjunction with all relevant documents In the event of discrepancy notify the Architect immediately This document is copyright of Hugh Cullum Architects Ltd

## 2 Provost Road

Approved Scheme Site Plan & Location Plan 1:100/1:1250@A3 Sept 2018

PR002-E201()