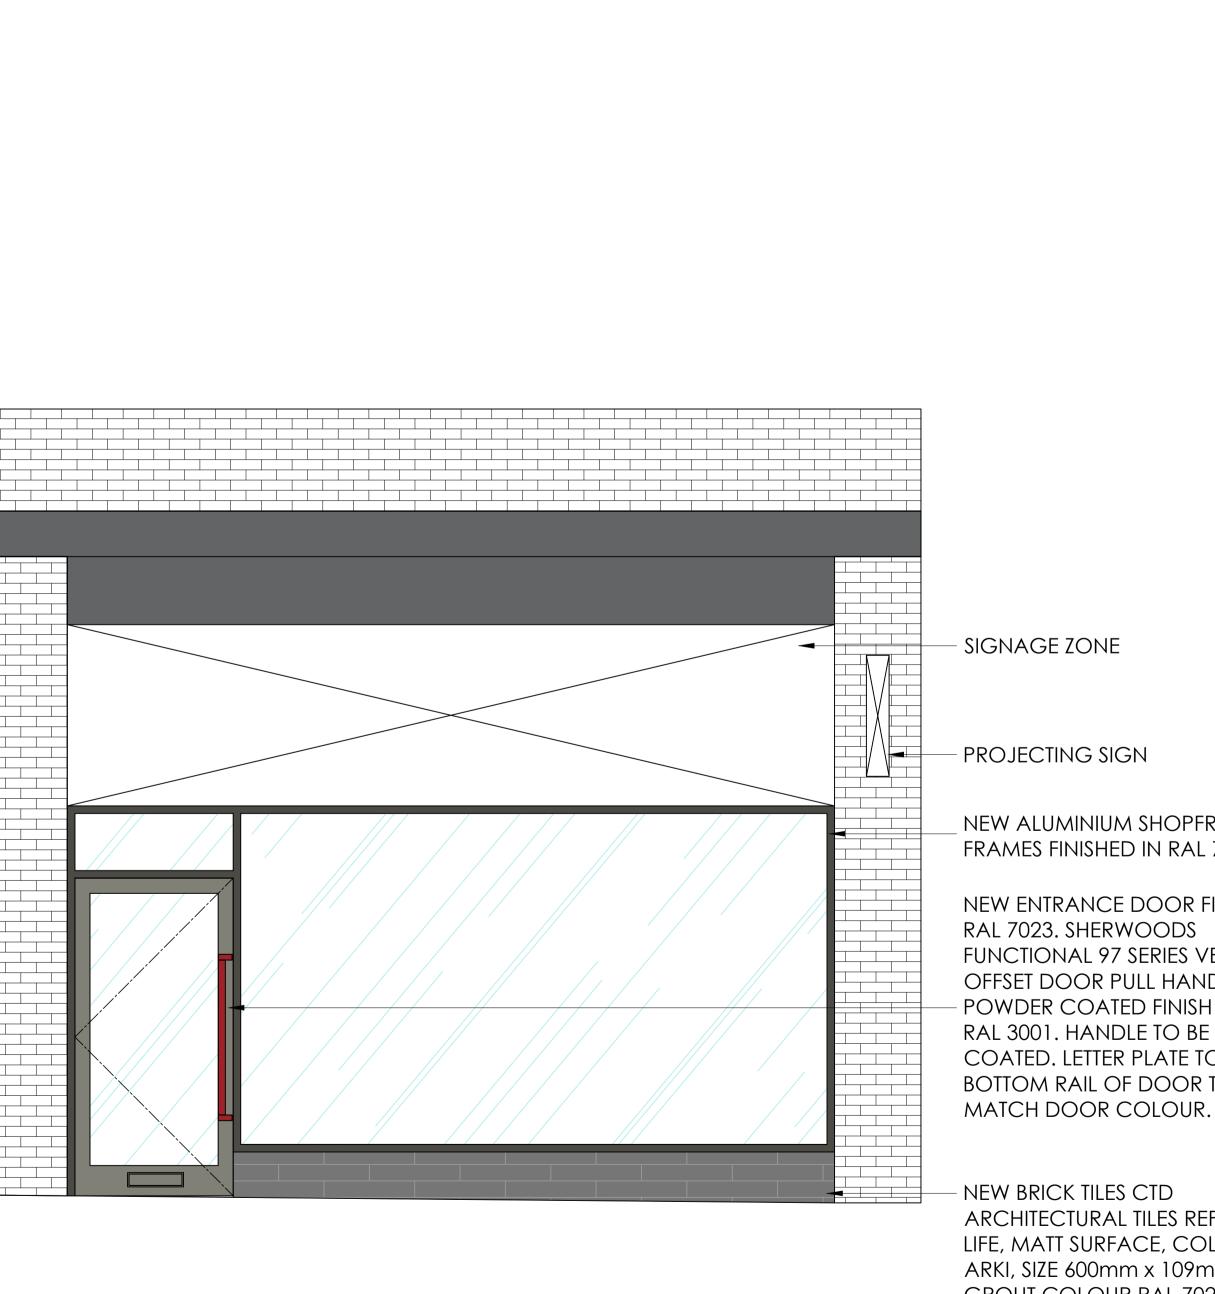

\_ NEW ALUMINIUM SHOPFRONT FRAMES FINISHED IN RAL 7022

NEW ENTRANCE DOOR FINISHED FUNCTIONAL 97 SERIES VERTICAL OFFSET DOOR PULL HANDLE - POWDER COATED FINISH IN RED RAL 3001. HANDLE TO BE NYLON COATED. LETTER PLATE TO BOTTOM RAIL OF DOOR TO

ARCHITECTURAL TILES REF: LIFE, MATT SURFACE, COLOUR ARKI, SIZE 600mm x 109mm. GROUT COLOUR RAL 7022 TO STALLRISER & COLUMNS.