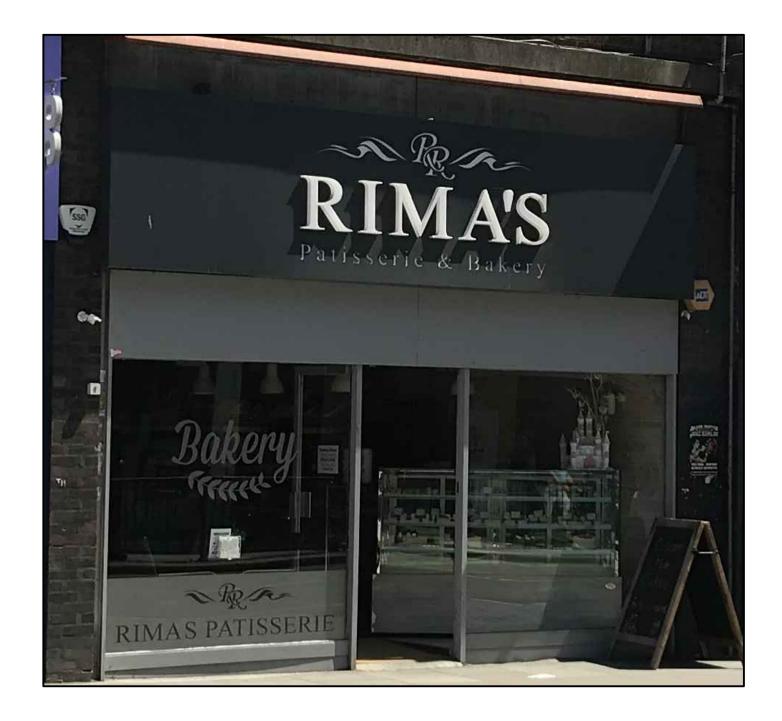

## existing shopfront elevation photo scale - NTS



## existing shopfront elevation scale - 1:25 @ A1 / 1:50 @ A3



SCALE 1:25 only

0

2

3

4

## proposed shopfront elevation

scale - 1:25 @ A1 / 1:50 @ A3

|                                                                                           | l Dimensions to be cf<br>from this drawing ex<br>local authority p | XCEPT FOR THE PURPOSES OF                                                        |  |
|-------------------------------------------------------------------------------------------|--------------------------------------------------------------------|----------------------------------------------------------------------------------|--|
|