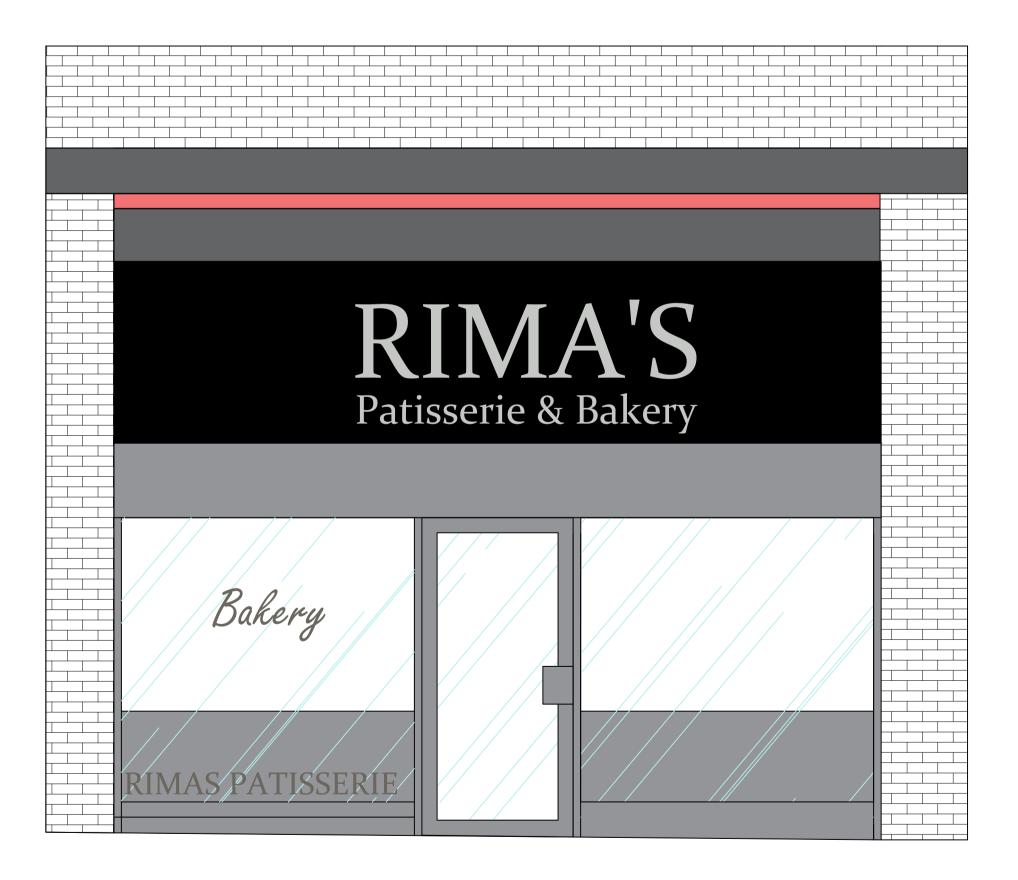

## proposed shopfront elevation

scale - 1:25 @ A1 / 1:50 @ A3

|                                                                                           | l Dimensions to be cf<br>from this drawing ex<br>local authority p | XCEPT FOR THE PURPOSES OF                                                        |  |
|-------------------------------------------------------------------------------------------|--------------------------------------------------------------------|----------------------------------------------------------------------------------|--|
|                                                                                           |                                                                    |                                                                                  |  |
|                                                                                           |                                                                    |                                                                                  |  |
|                                                                                           |                                                                    |                                                                                  |  |
|                                                                                           |                                                                    |                                                                                  |  |
|                                                                                           |                                                                    |                                                                                  |  |
|                                                                                           |                                                                    |                                                                                  |  |
|                                                                                           |                                                                    |                                                                                  |  |
|                                                                                           |                                                                    |                                                                                  |  |
|                                                                                           |                                                                    |                                                                                  |  |
|                                                                                           |                                                                    |                                                                                  |  |
|                                                                                           |                                                                    |                                                                                  |  |
|                                                                                           |                                                                    |                                                                                  |  |
|                                                                                           |                                                                    |                                                                                  |  |
|                                                                                           |                                                                    |                                                                                  |  |
|                                                                                           |                                                                    |                                                                                  |  |
|                                                                                           |                                                                    |                                                                                  |  |
|                                                                                           |                                                                    |                                                                                  |  |
| Rev Date                                                                                  | Description                                                        |                                                                                  |  |
| Design Stud<br>Millars Thre<br>Southmill R<br>Bishop's Sto<br>Herts. CM2<br>email: firstr | dio<br>e<br>oad<br>ortford<br>3 3DH                                | <b>A R D S</b><br><b>D C I A T E S</b><br>Tel: 01279 758545<br>Fax: 01279 757730 |  |
|                                                                                           | ft (tai                                                            | =S)                                                                              |  |
|                                                                                           | CONVER                                                             | SION                                                                             |  |
| Store Address                                                                             | I TOWN                                                             |                                                                                  |  |
|                                                                                           | TOWN ROAD                                                          | )                                                                                |  |
|                                                                                           |                                                                    |                                                                                  |  |
|                                                                                           | G AND PF<br>RONT ELEN                                              |                                                                                  |  |
| Drawn By:<br>RJS                                                                          | Checked:<br>JE                                                     | Date:<br>SEPT 2018                                                               |  |
| <sup>Scale:</sup><br>1:25 @ A                                                             | 1                                                                  |                                                                                  |  |
| HEA Drawing N<br>2904/PL2                                                                 |                                                                    | Revision:                                                                        |  |
|                                                                                           |                                                                    |                                                                                  |  |