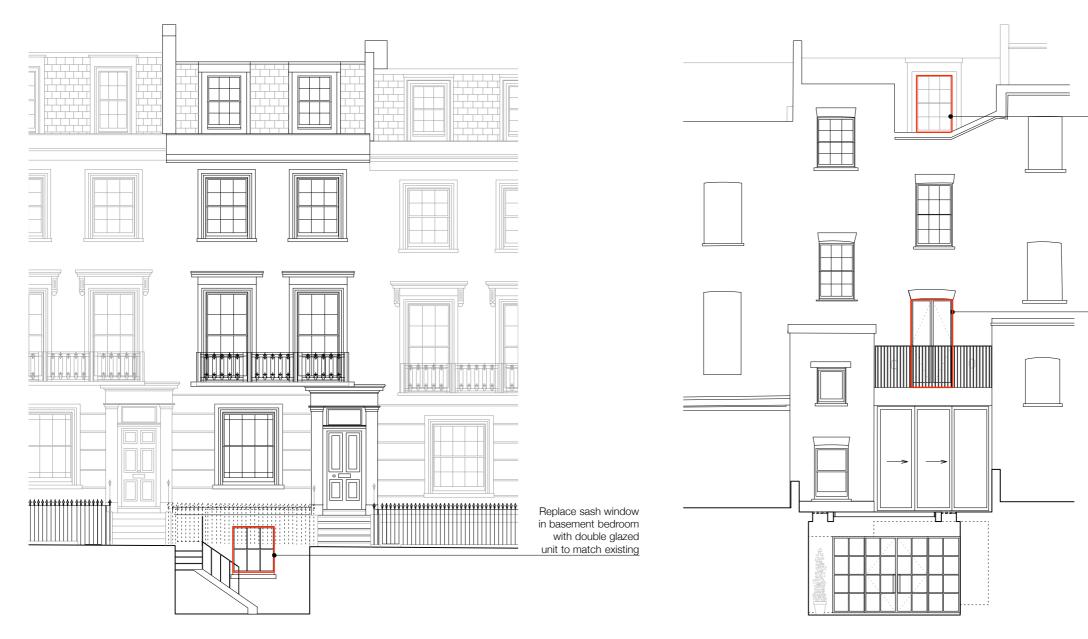

Replace sash window in top floor bedroom with double glazed unit to match existing

Replace new-construction first floor french windows onto terrace with double glazed units to match existing

Ground Floor FFL +3.379m

Bedroom Higher FFL +3.131m Bedroom Lower FFL +3.110m

> For lower ground floor proposed works see PD01-PD09

4m