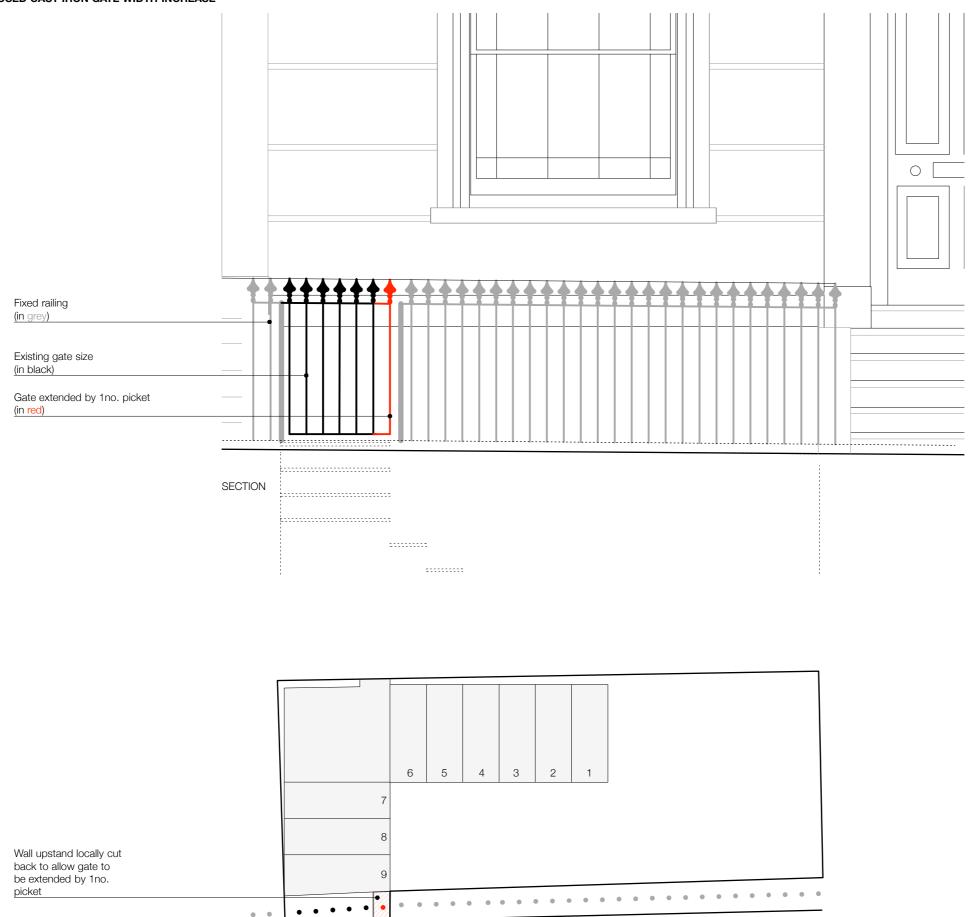

• •

approx. 700mm

See PD11

1

## Ben Smith Architecture

106 Grand Union Studios 322 Ladbroke Road W10 5AD London +44 (0)20 3735 5205 www.bensmitharchitecture.com

| Project name   | 113 Albert Street<br>NW1 7NB, London |
|----------------|--------------------------------------|
| Job no.        | 073                                  |
| Clients        | Mr Ottolenghi & Mr. Allen            |
| Drawing name   | Gate Width Increase                  |
| Drawing no.    | PD11                                 |
| Issue          | Planning & Listed Building           |
| Date           | 25/09/18                             |
| Scale @ Format | 1:25 @A3                             |
| Drawn/Checked  | AA/BS                                |
| CAD reference  | 073_113 Albert Street