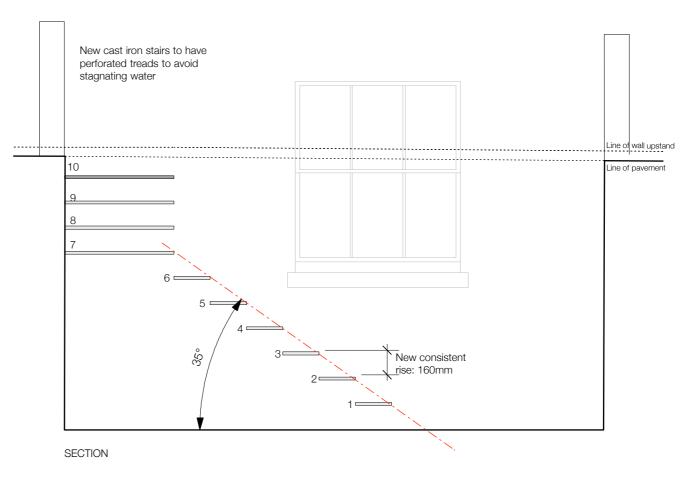

## PROPOSED CAST IRON STAIRS

Ben Smith Architecture

106 Grand Union Studios 322 Ladbroke Road W10 5AD London

+44 (0)20 3735 5205 www.bensmitharchitecture.com

Project name 113 Albert Street NW1 7NB, London