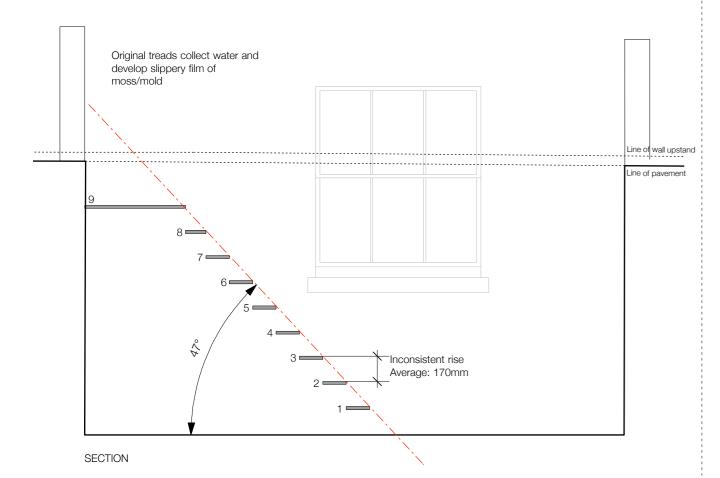

## **EXISTING STAIRS**

## Existing irregular going of treads 9 8 7 6 5 4 3 2 1 approx. 650mm Wall upstand