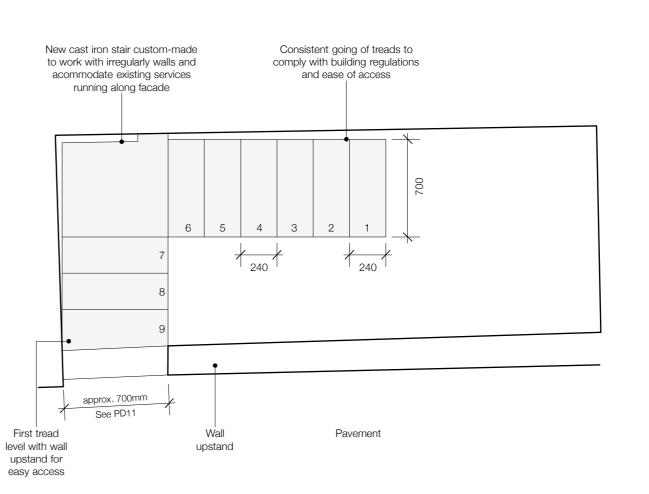

## PROPOSED CAST IRON STAIRS

Ben Smith Architecture

106 Grand Union Studios 322 Ladbroke Road W10 5AD London

+44 (0)20 3735 5205 www.bensmitharchitecture.com

Project name 113 Albert Street NW1 7NB, London