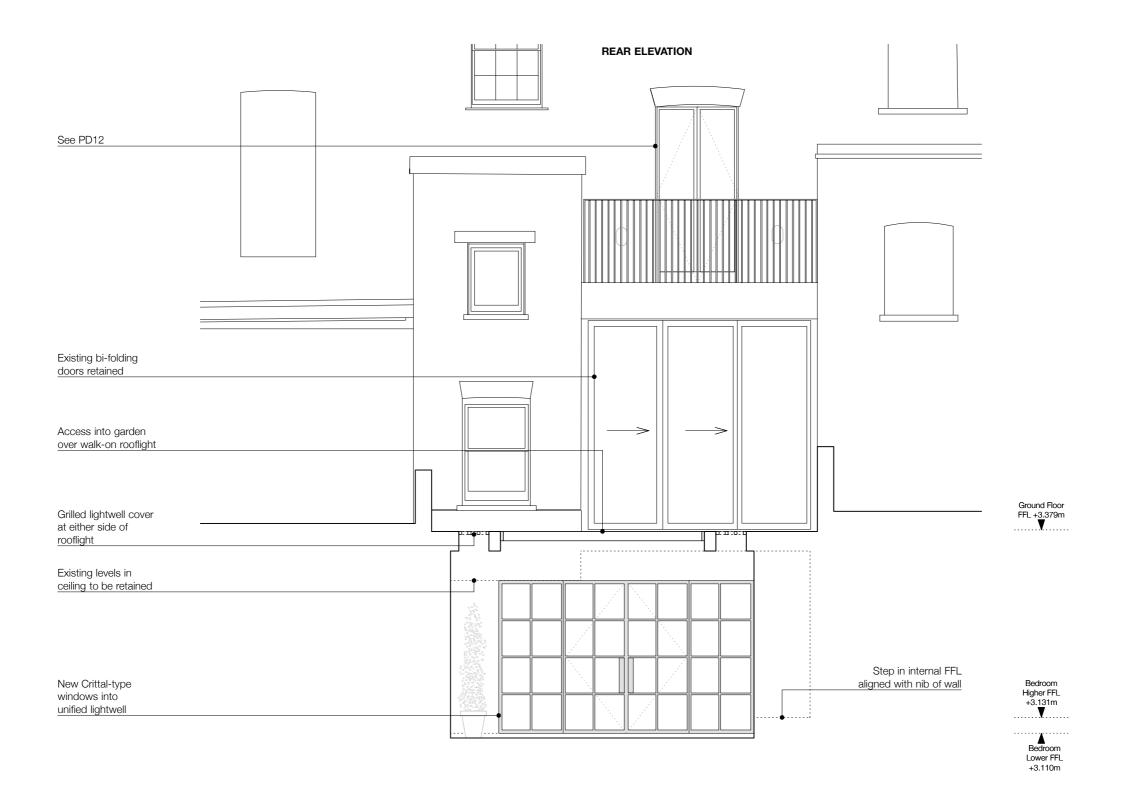

## Ben Smith Architecture

106 Grand Union Studios 322 Ladbroke Road W10 5AD London

+44 (0)20 3735 5205 www.bensmitharchitecture.com

Project name 113 Albert Street NW1 7NB, London

Job no. 073

Clients Mr Ottolenghi & Mr. Allen

Drawing name Rear Elevation Proposed

rawing no. PD09

Issue Planning & Listed Building
Date 25/09/18

Date 25/09/18
Scale @ Format 1:50 @A3

Drawn/Checked AA/BS

CAD reference 073\_113 Albert Street

## Notes

Do not scale this drawing. All dimensions are in millimeters unless noted otherwise. All dimensions to be checked on site. Any discrepancies to be brought to the attention of the Architect. All proprietary products to be installed in accordance with manufacturer's instructions. All setting out to Architect's details