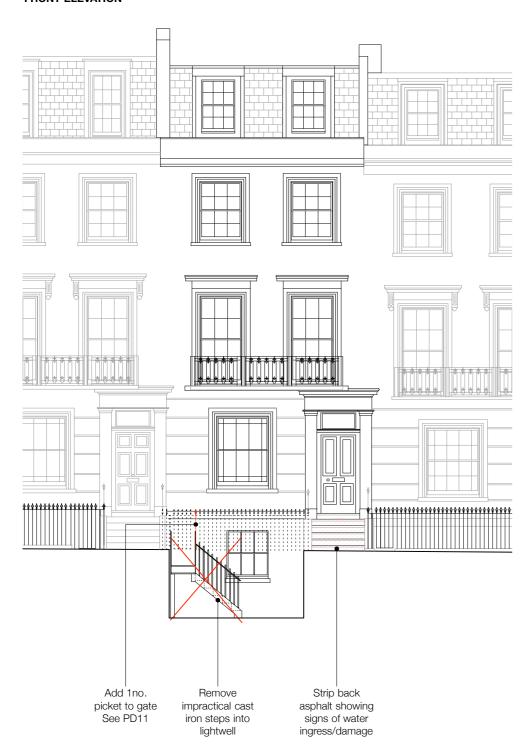

## FRONT ELEVATION



## REAR ELEVATION



## Ben Smith Architecture

106 Grand Union Studios 322 Ladbroke Road W10 5AD London

+44 (0)20 3735 5205 www.bensmitharchitecture.com

Job no.

Issue

113 Albert Street NW1 7NB, London Project name

073

Clients Mr Ottolenghi & Mr. Allen

Drawing name Elevations Demolition

Planning & Listed Building Date 25/09/18

Scale @ Format 1:100 @A3

Drawn/Checked AA/BS

CAD reference 073\_ 113 Albert Street

## Notes

Do not scale this drawing. All dimensions are in millimeters unless noted otherwise. All dimensions to be checked on site. Any discrepancies to be brought to the attention of the Architect. All proprietary products to be installed in accordance with manufacturer's instructions. All setting out to Architect's details



© copyright retained by Ben Smith Architect