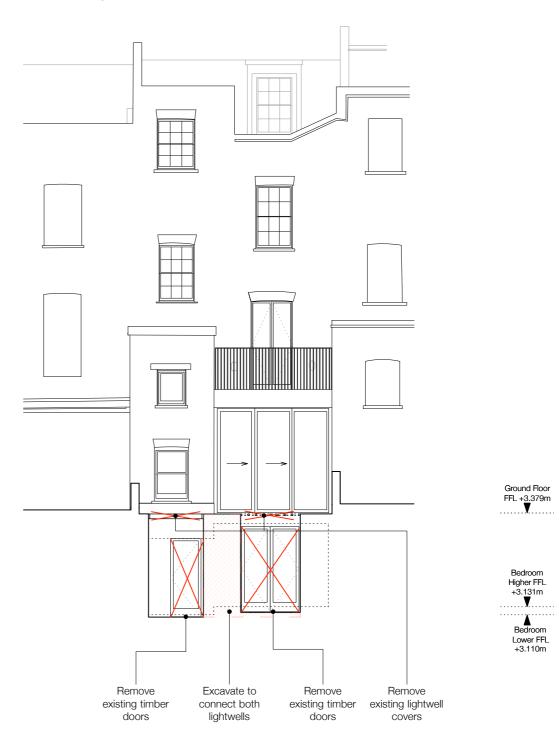

## FRONT ELEVATION



## REAR ELEVATION



## Ben Smith Architecture

106 Grand Union Studios 322 Ladbroke Road W10 5AD London

+44 (0)20 3735 5205 www.bensmitharchitecture.com

Job no.

Issue

113 Albert Street NW1 7NB, London Project name

073

Clients Mr Ottolenghi & Mr. Allen

Drawing name Elevations Demolition

Planning & Listed Building Date 25/09/18

Scale @ Format 1:100 @A3

Drawn/Checked AA/BS

CAD reference 073\_ 113 Albert Street

## Notes

Do not scale this drawing. All dimensions are in millimeters unless noted otherwise. All dimensions to be checked on site. Any discrepancies to be brought to the attention of the Architect. All proprietary products to be installed in accordance with manufacturer's instructions. All setting out to Architect's details



© copyright retained by Ben Smith Architecture Ltd