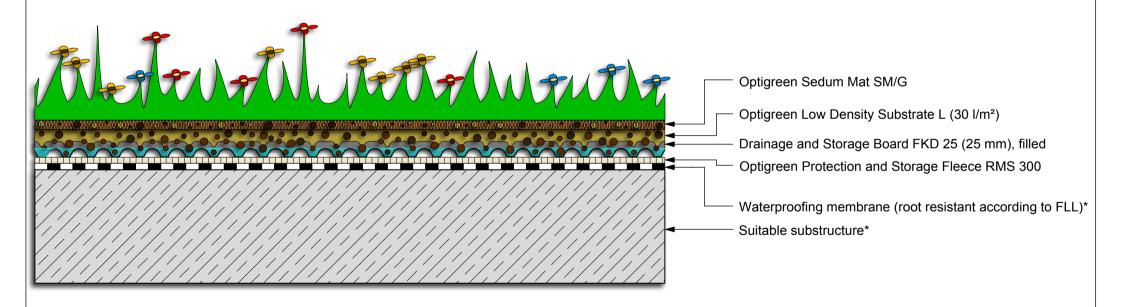

## **Optigreen System Solution "Lightweight Roof"**

Solution 1: 0 - 5° pitch

\* According to national regulations

The depicted solution is intended for use with green roof systems. Other construction tradework is simplified in this representation and should be constructed according to current industry standards. Optigreen reserves the right to make changes to its product solutions.