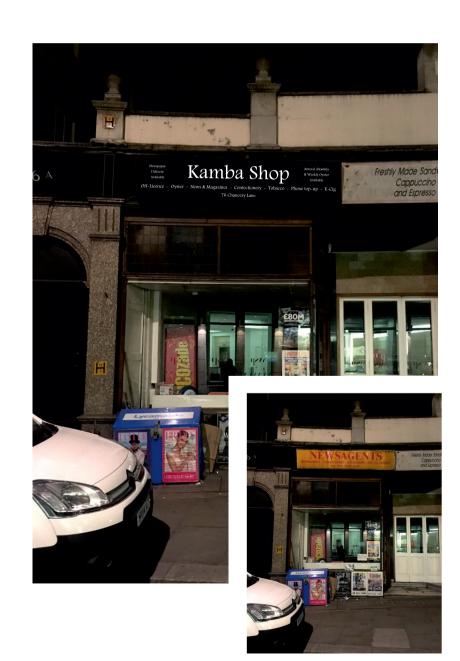

Newspaper
Delivery
Available

News & Magazines - Confectionery - Tobacco - Phone top-up - E-Cig

76 Chancery Lane

Depth 110mm

## Construction

Externally illuminated projection sign.aluminium powder coated to satin black 7 year vinyl, with panel in 5mm opal acrylic with face decoration in printed graphic.

Externally illuminated fascia sign.aluminium powder coated to satin black 7 year vinyl, with panel in 5mm opal acrylic with face decoration in printed graphic.

## **Lighting output**

Led system produces approx. 2000lumens per sq.m with light transmission of 30% on the acrylic the result of this is 325 cd/m luminance level

600mm

670mm