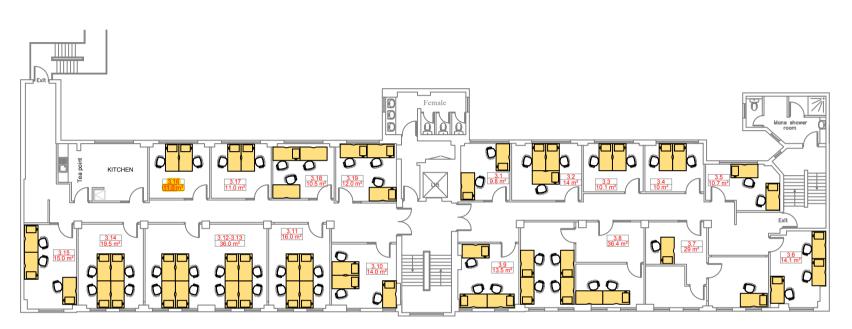

## Third Floor Plan Proposed floor plan

## There will be no external alterations

|                  | REET,<br>2 2AQ           | email: uk.floorplan@regus.com |             |              |        |       |          |      |  |  |  |
|------------------|--------------------------|-------------------------------|-------------|--------------|--------|-------|----------|------|--|--|--|
| R                | eg                       | us                            | TM<br>)     |              |        |       |          |      |  |  |  |
| CENTRE NUMBER    | 2326- GRAYS INN ROAD     |                               |             |              |        |       |          |      |  |  |  |
| PROJECT          |                          |                               |             |              |        |       |          |      |  |  |  |
|                  | GRAYS INN ROAD<br>LONDON |                               |             |              |        |       |          |      |  |  |  |
| DRAWING<br>TITLE | RD FL<br>N UP            |                               |             |              |        |       |          |      |  |  |  |
| PROJECT NO       |                          | TYPE                          | 1           | DRAWING NUMB |        | JMBER | FLOOR    | REV. |  |  |  |
| 001              | A4                       |                               | 77_2326_001 |              |        | 3F    | Е        |      |  |  |  |
| DATE: 1704       | 120                      | SCALE:                        | N.          | r.s.         | DRAWN: | CFM   | CHECKED: |      |  |  |  |