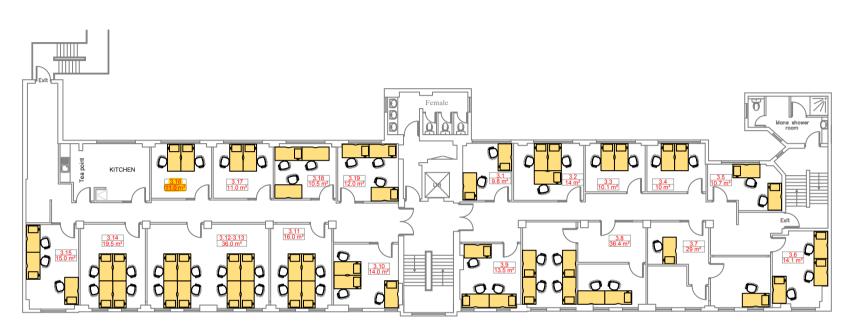

## Third Floor Plan Existing floor plan

There will be no external alterations

| 1 WEST GARDEN PL<br>KENDAL STF<br>LONDON, W2 |                         |                                       |                                                                         |                                                                  | T: 0207 868 7200<br>email: uk.floorplan@regus.com<br>www.regus.com                   |                                                                                                         |                                                                                                                  |  |  |  |
|----------------------------------------------|-------------------------|---------------------------------------|-------------------------------------------------------------------------|------------------------------------------------------------------|--------------------------------------------------------------------------------------|---------------------------------------------------------------------------------------------------------|------------------------------------------------------------------------------------------------------------------|--|--|--|
| eg                                           |                         |                                       |                                                                         |                                                                  |                                                                                      |                                                                                                         |                                                                                                                  |  |  |  |
| 2326- GRAYS INN ROAD                         |                         |                                       |                                                                         |                                                                  |                                                                                      |                                                                                                         |                                                                                                                  |  |  |  |
|                                              |                         |                                       |                                                                         |                                                                  |                                                                                      |                                                                                                         |                                                                                                                  |  |  |  |
| GRAYS INN ROAD<br>LONDON                     |                         |                                       |                                                                         |                                                                  |                                                                                      |                                                                                                         |                                                                                                                  |  |  |  |
| THIRD FLOOR PLAN UPDATE                      |                         |                                       |                                                                         |                                                                  |                                                                                      |                                                                                                         |                                                                                                                  |  |  |  |
| PROJECT NO                                   |                         | D                                     | DRAWING NUMB                                                            |                                                                  | JMBER                                                                                | FLOOR                                                                                                   | REV.                                                                                                             |  |  |  |
| 001                                          |                         |                                       | 77_2326_001                                                             |                                                                  |                                                                                      | 3F                                                                                                      | Е                                                                                                                |  |  |  |
| 170420                                       |                         | N.T.                                  | S.                                                                      | DRAWN:                                                           | CFM                                                                                  | CHECKED:                                                                                                |                                                                                                                  |  |  |  |
|                                              | 2326  GRA LON  THIF PLA | GRAYS IN LONDON  THIRD FL PLAN UP  A4 | 2326- GRAYS  GRAYS INN R LONDON  THIRD FLOOF PLAN UPDAT  NO TYPE D A4 7 | GRAYS INN ROALONDON  THIRD FLOOR PLAN UPDATE  OTHER DRAW  A4 77_ | 2326- GRAYS INN ROAD LONDON  THIRD FLOOR PLAN UPDATE  NO TYPE DRAWING NL  A4 77_2326 | GRAYS INN ROAD  GRAYS INN ROAD  LONDON  THIRD FLOOR PLAN UPDATE  NO TYPE DRAWING NUMBER  A4 77_2326_001 | GRAYS INN ROAD  GRAYS INN ROAD  LONDON  THIRD FLOOR PLAN UPDATE  NO TYPE DRAWING NUMBER FLOOR  A4 77_2326_001 3F |  |  |  |