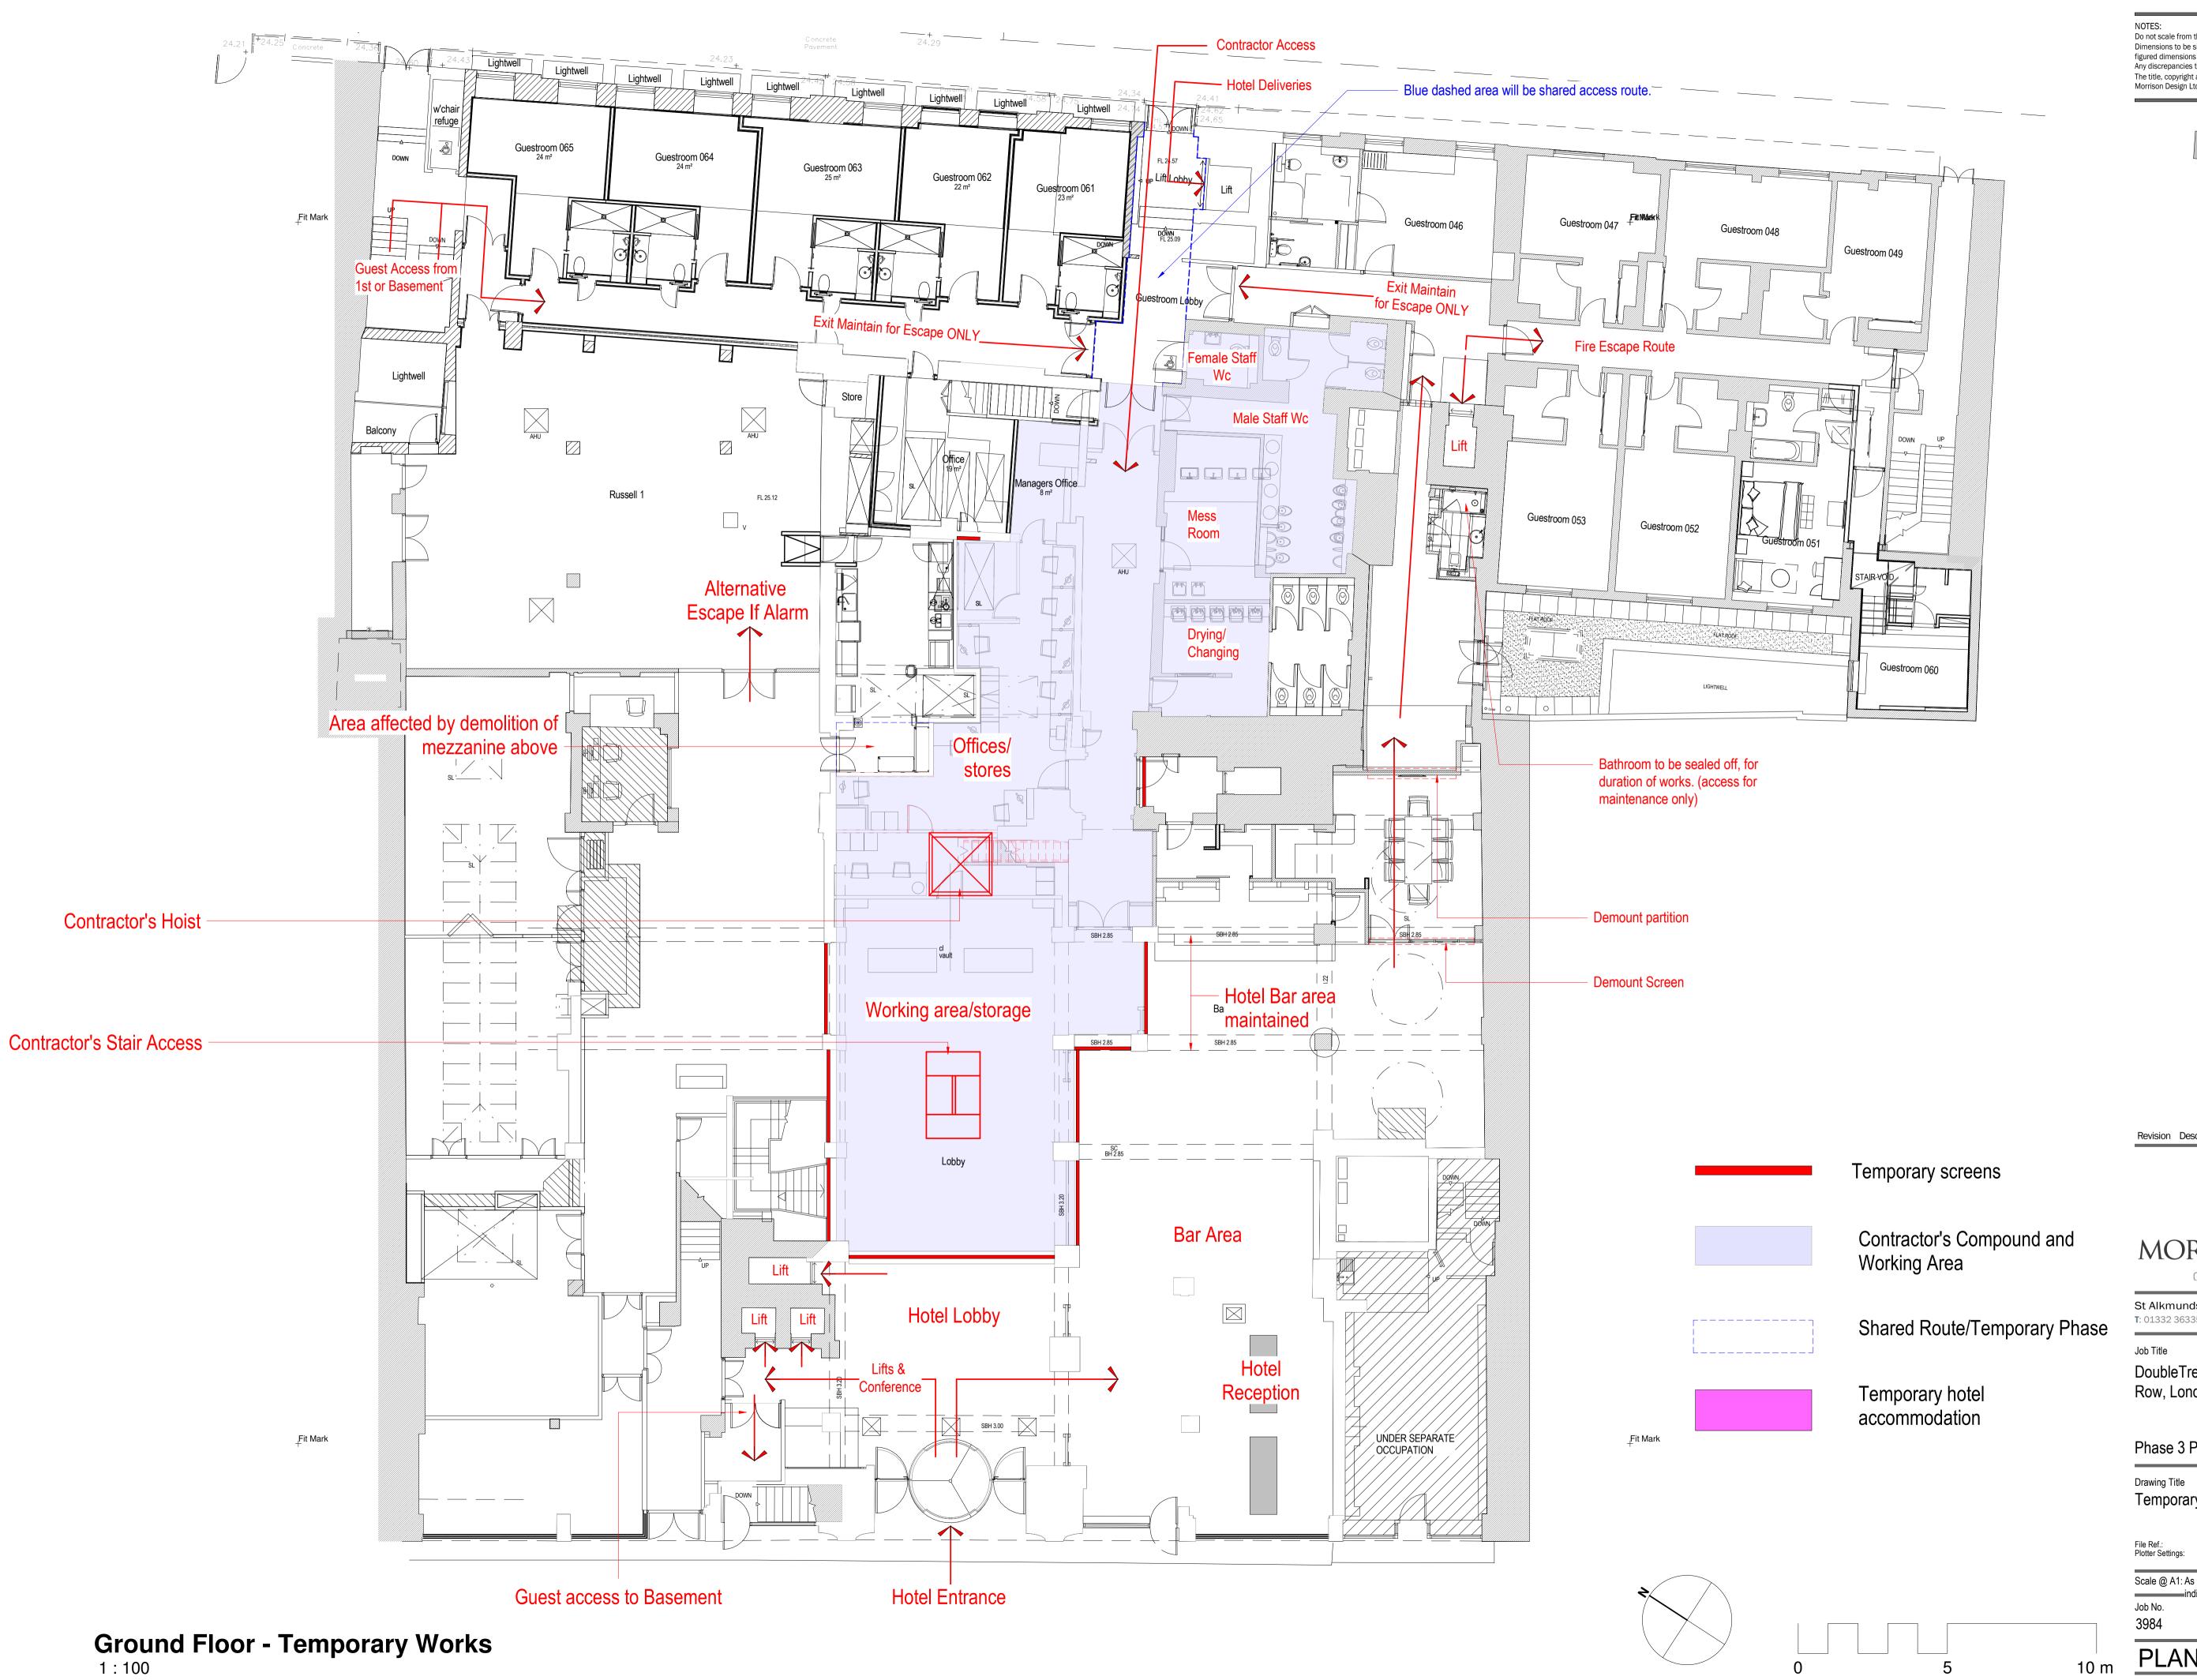

DoubleTree West End Hotel, Southampton Row, London, WC1B 4BH

Phase 3 Preliminary Proposals

Temporary Works - Grd Floor

Scale @ A1: As Drawn: DR Checked: Checker Date: 03/07/18

Drawing No.

PLANNING SUBMISSION