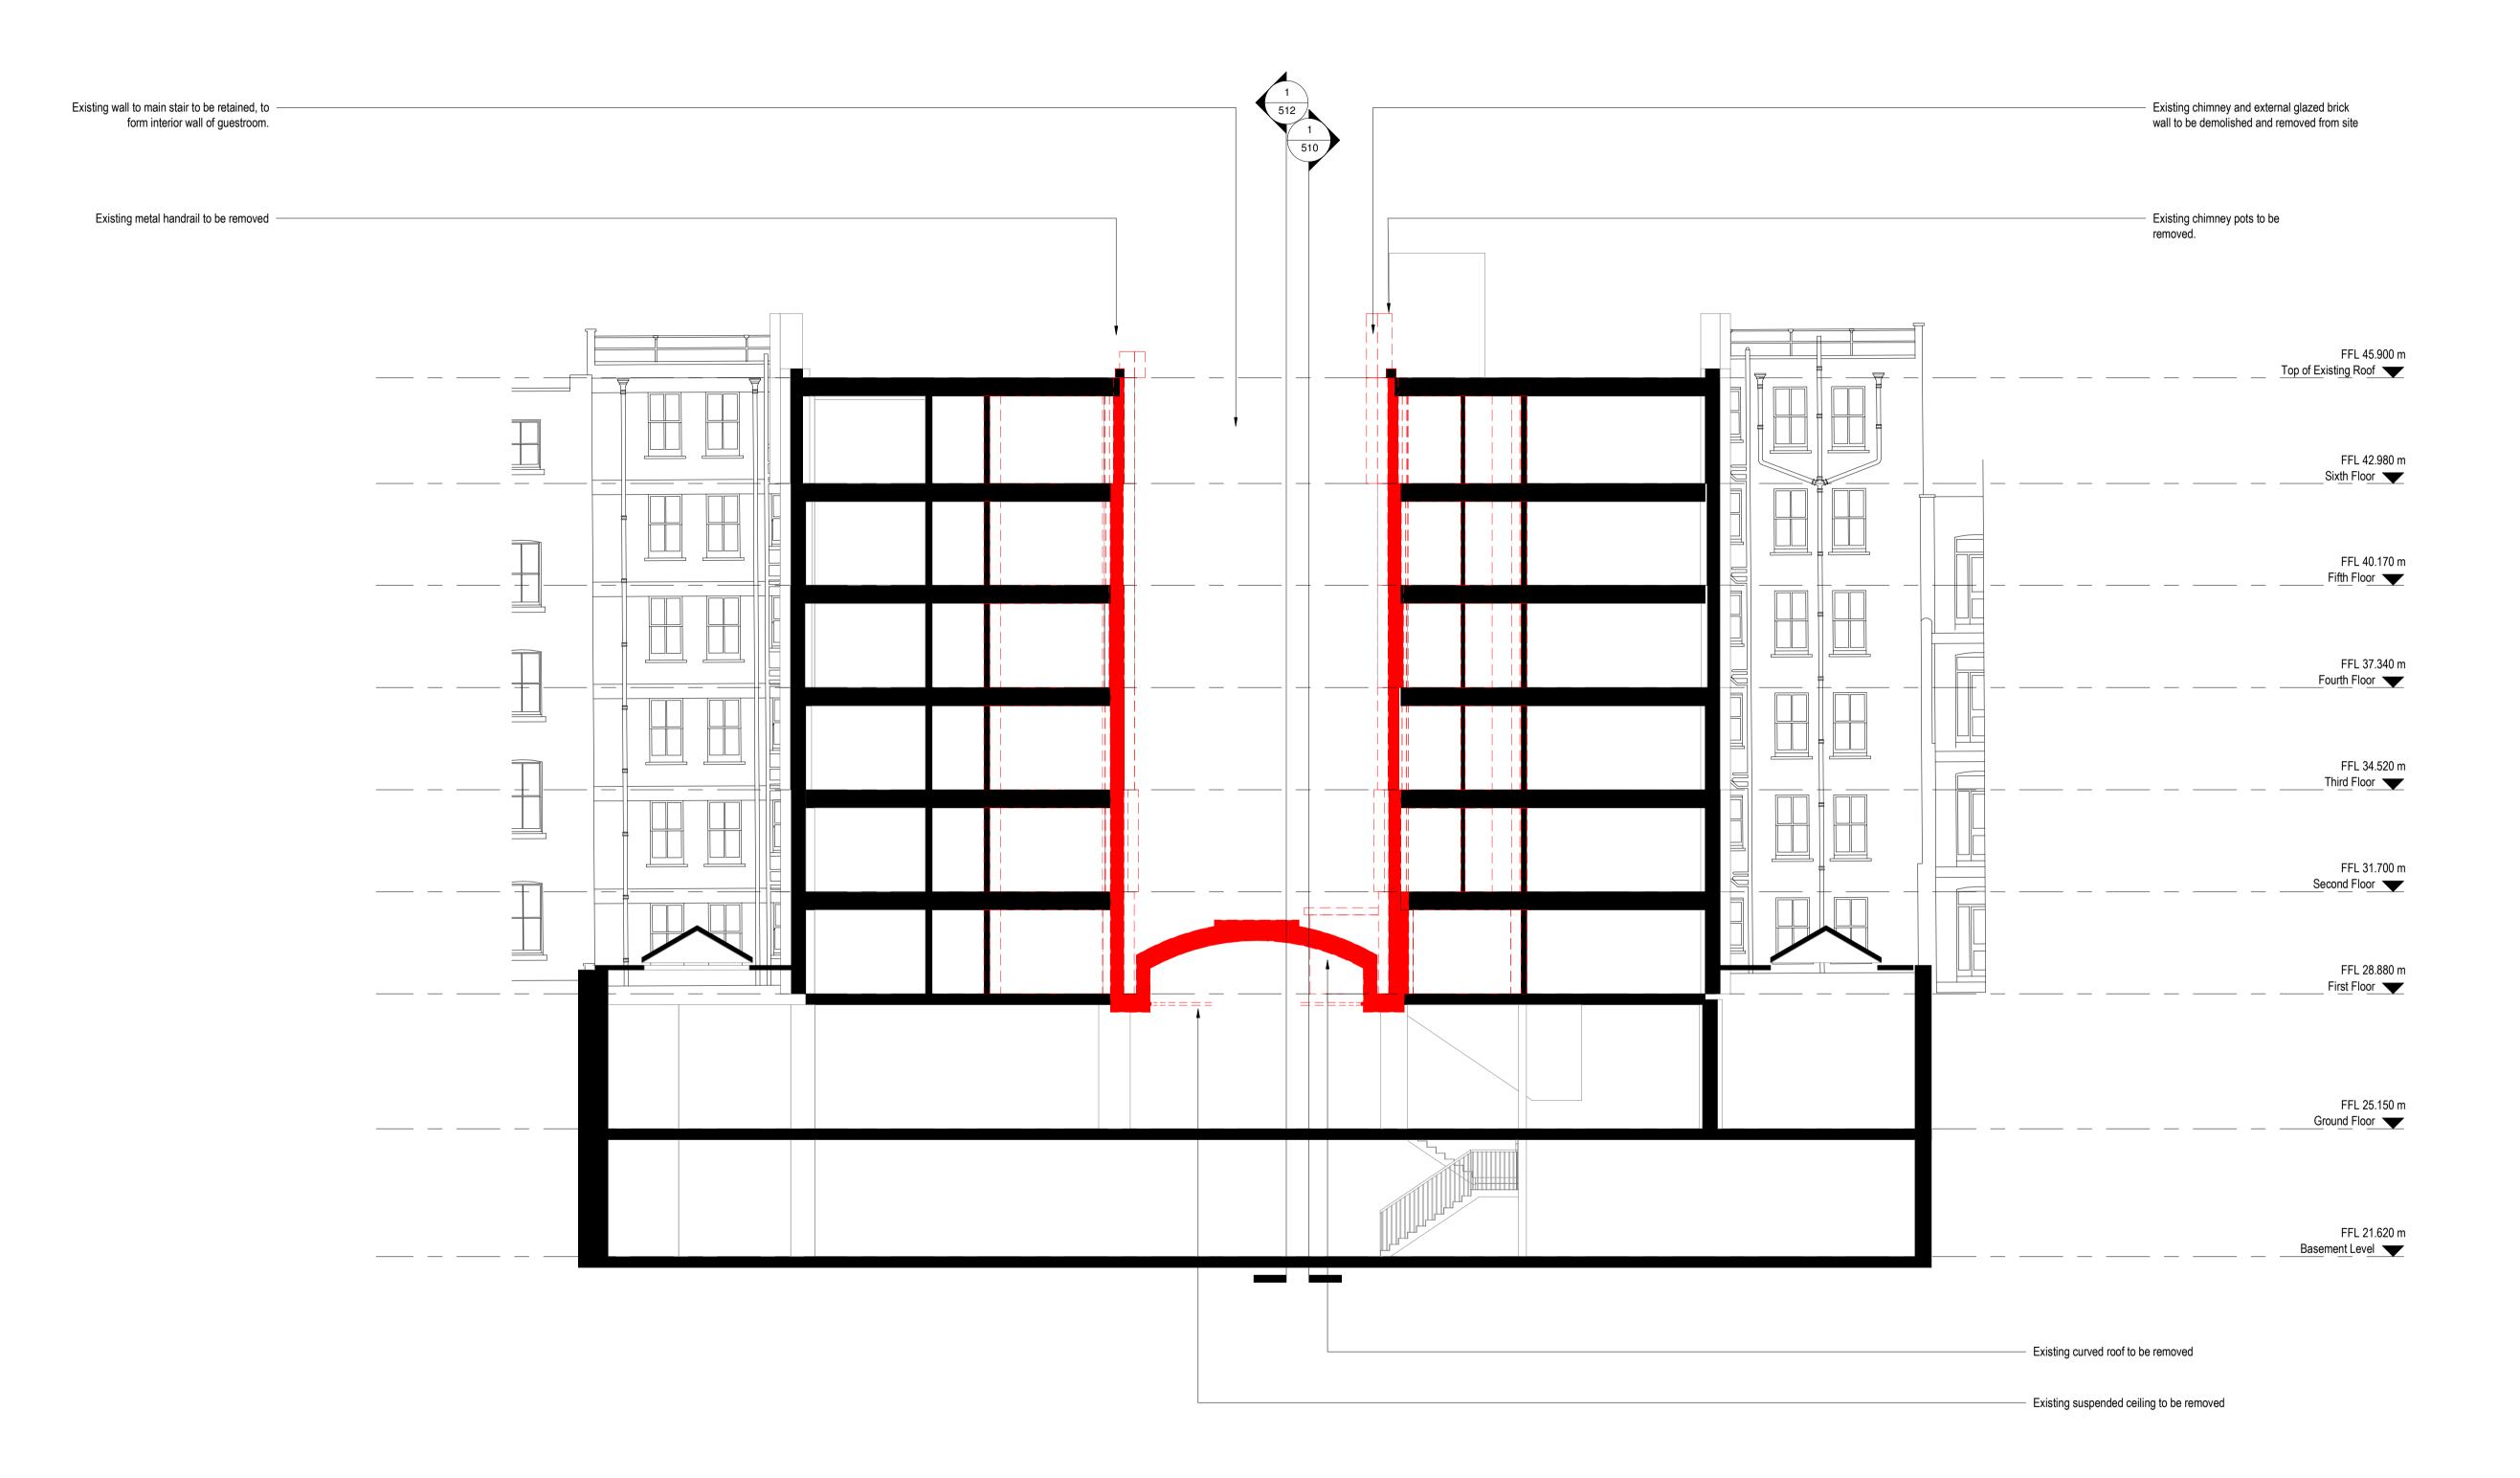

Section B-B Demolition
1:100

NOTES:
Do not scale from this drawing:
Dimensions to be site checked by Contractor working only from grid and figured dimensions and cross checked with all other relevant drawings.
Any discrepancies to be reported to the Architect prior to construction.
The title, copyright and information in this document is the property of Morrison Design Ltd, Chartered Architects.

<u>Demolitions</u>

Walls to be removed - Red
This dwg to be read in conjunction with all Demolition drawings.

Drawing status changed, Planning Submission 13.07.18 Revision Description

Date