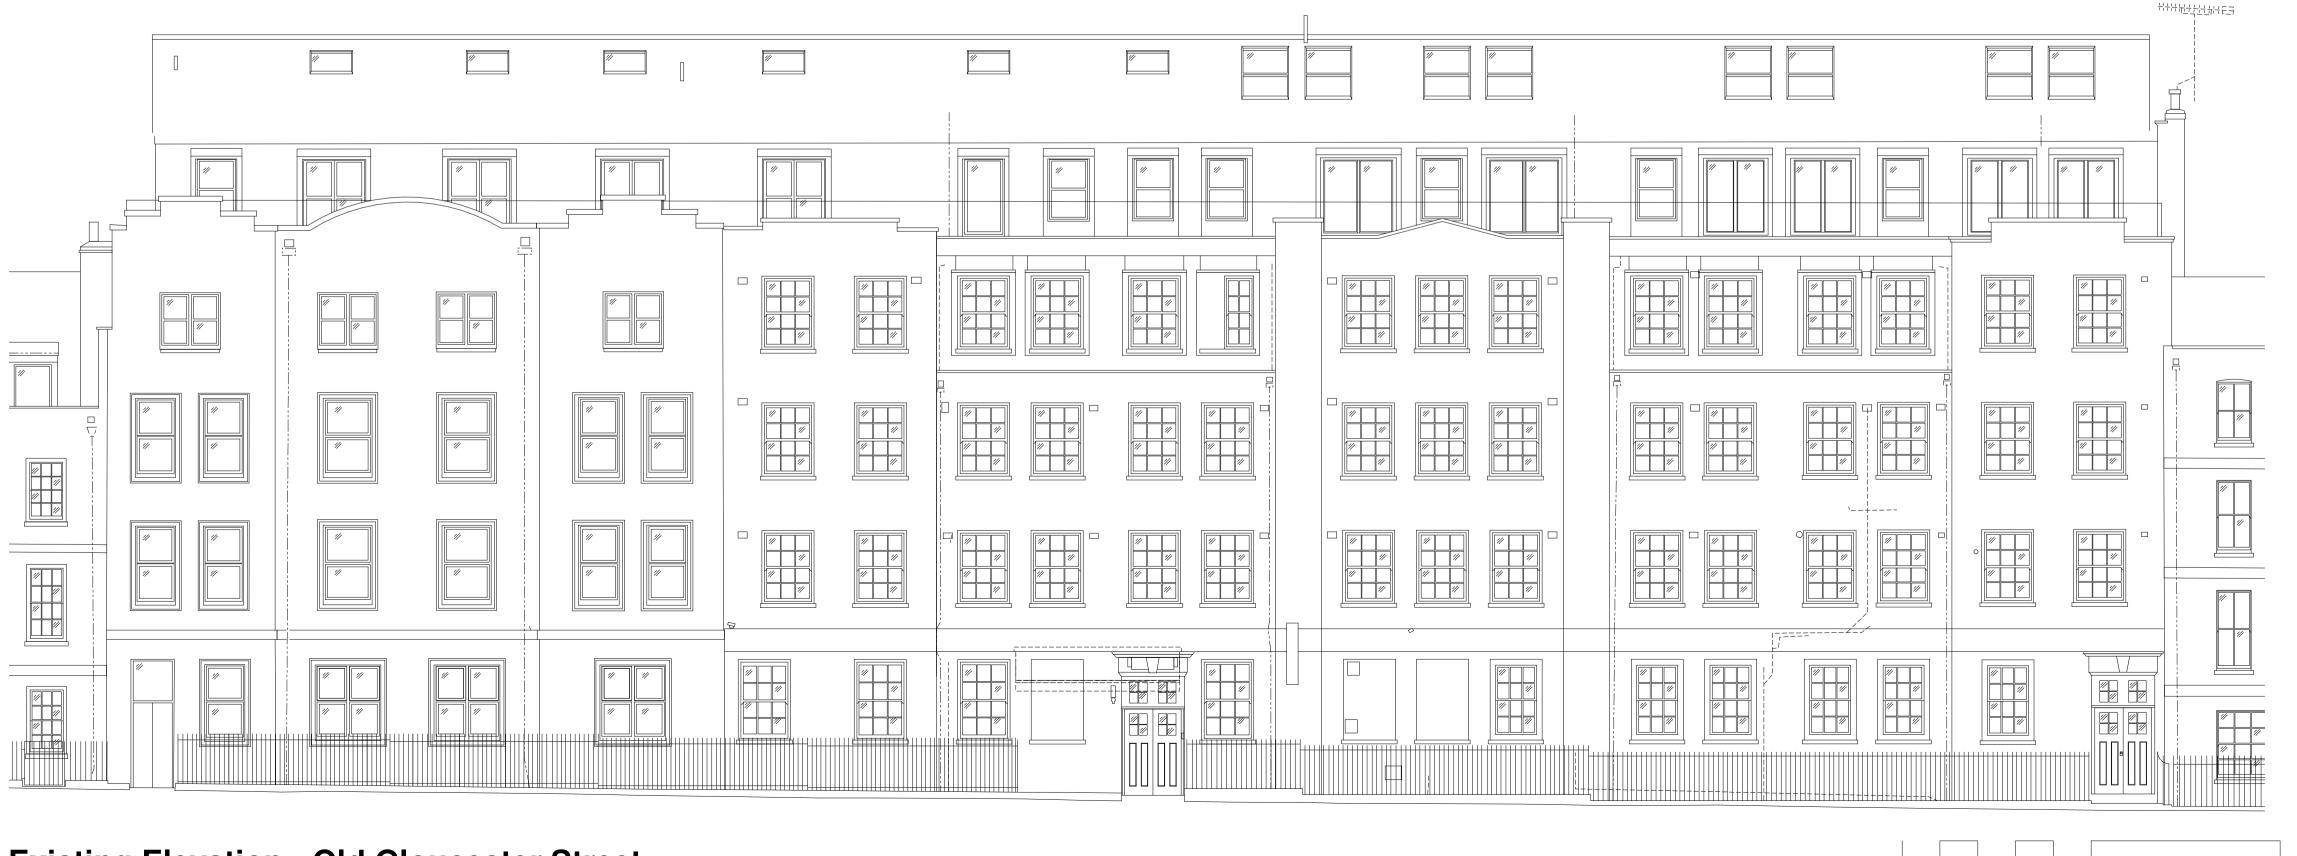

Drawing Title
Street Elevations as Existing

File Ref.: Plotter Settings:

10 m

Scale @ A1: As Drawn: DR Checked: NC Date: 13/07/18 Drawing No. 114

PLANNING SUBMISSION

**Existing Elevation - Old Gloucester Street**1:100