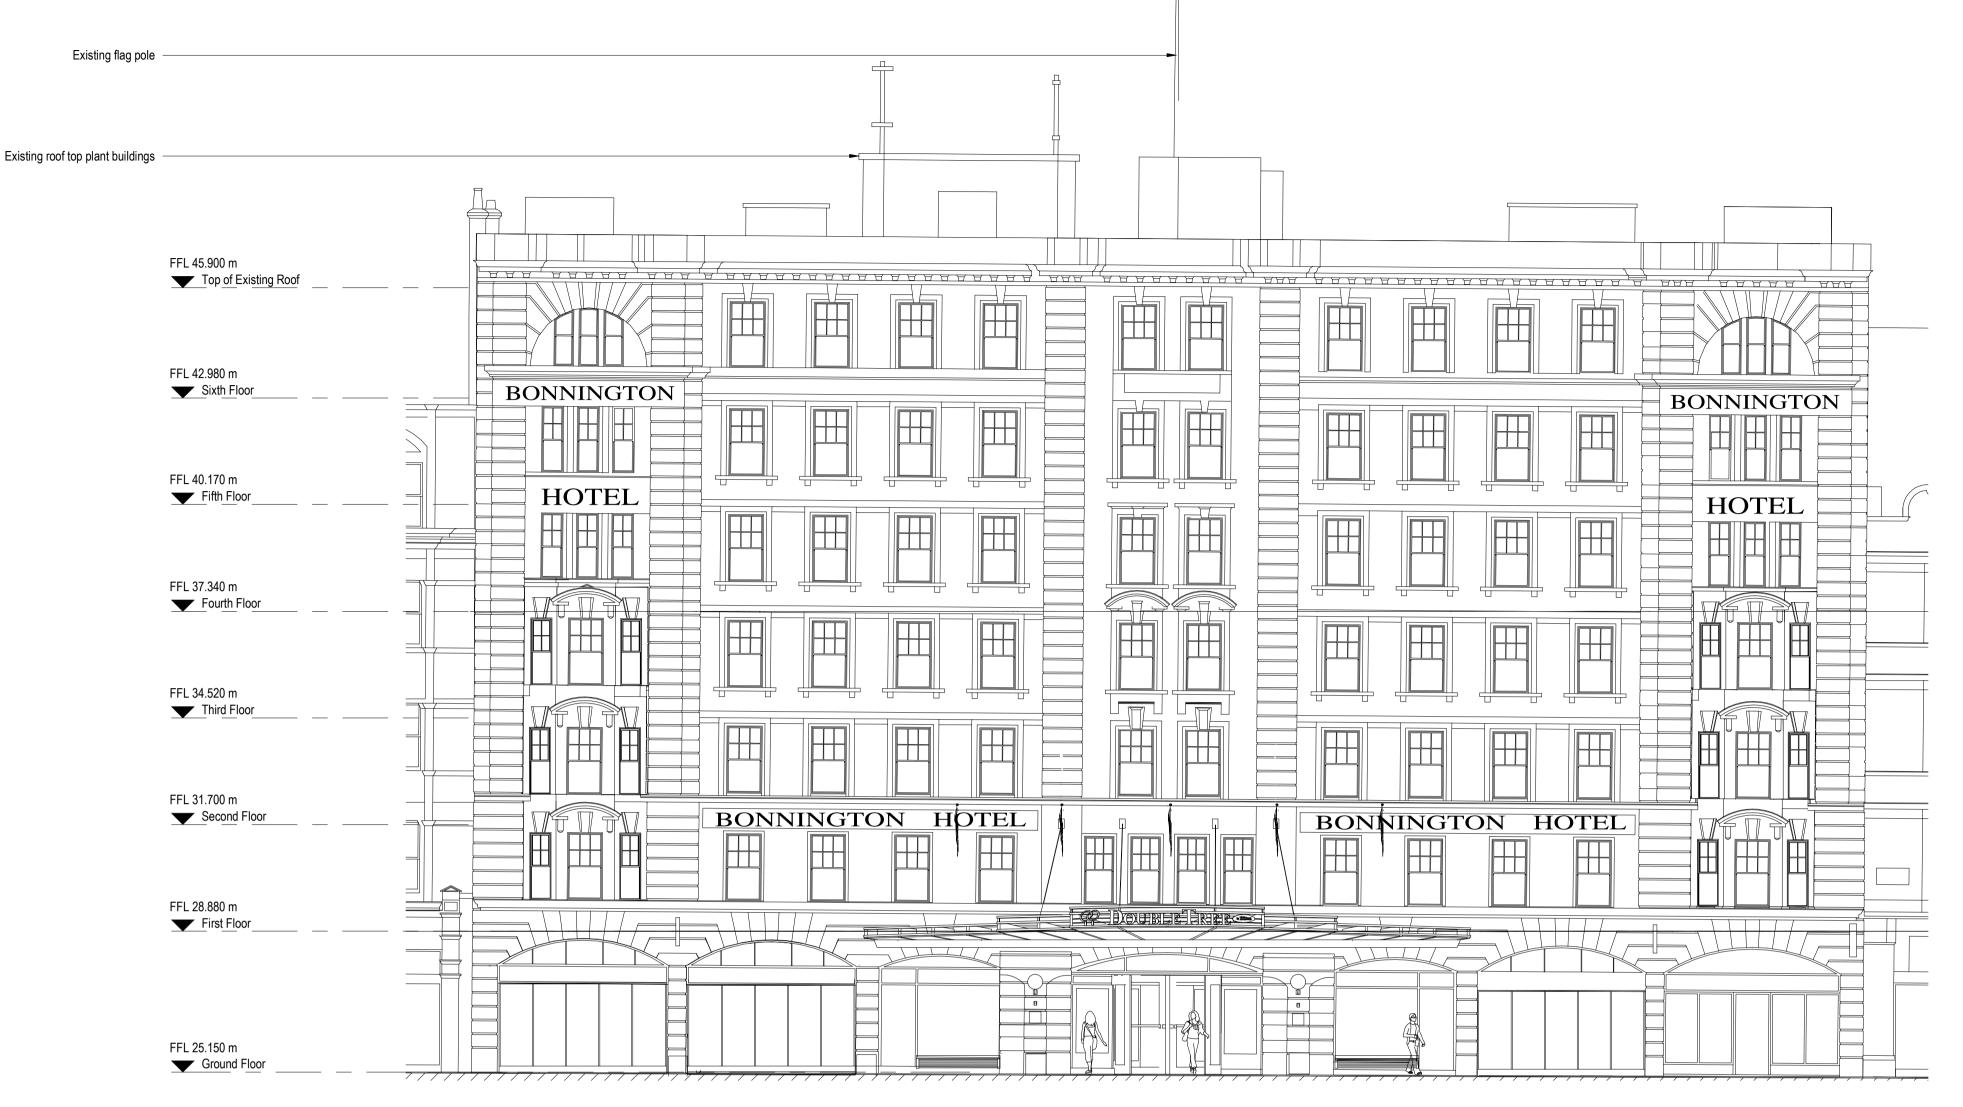

**1** Existing Elevation - Southampton Row 1:100

Do not scale from this drawing:

Dimensions to be site checked by Contractor working only from grid and figured dimensions and cross checked with all other relevant drawings. Any discrepancies to be reported to the Architect prior to construction. The title, copyright and information in this document is the property of ISO 9001 Registered Morrison Design Ltd, Chartered Architects.