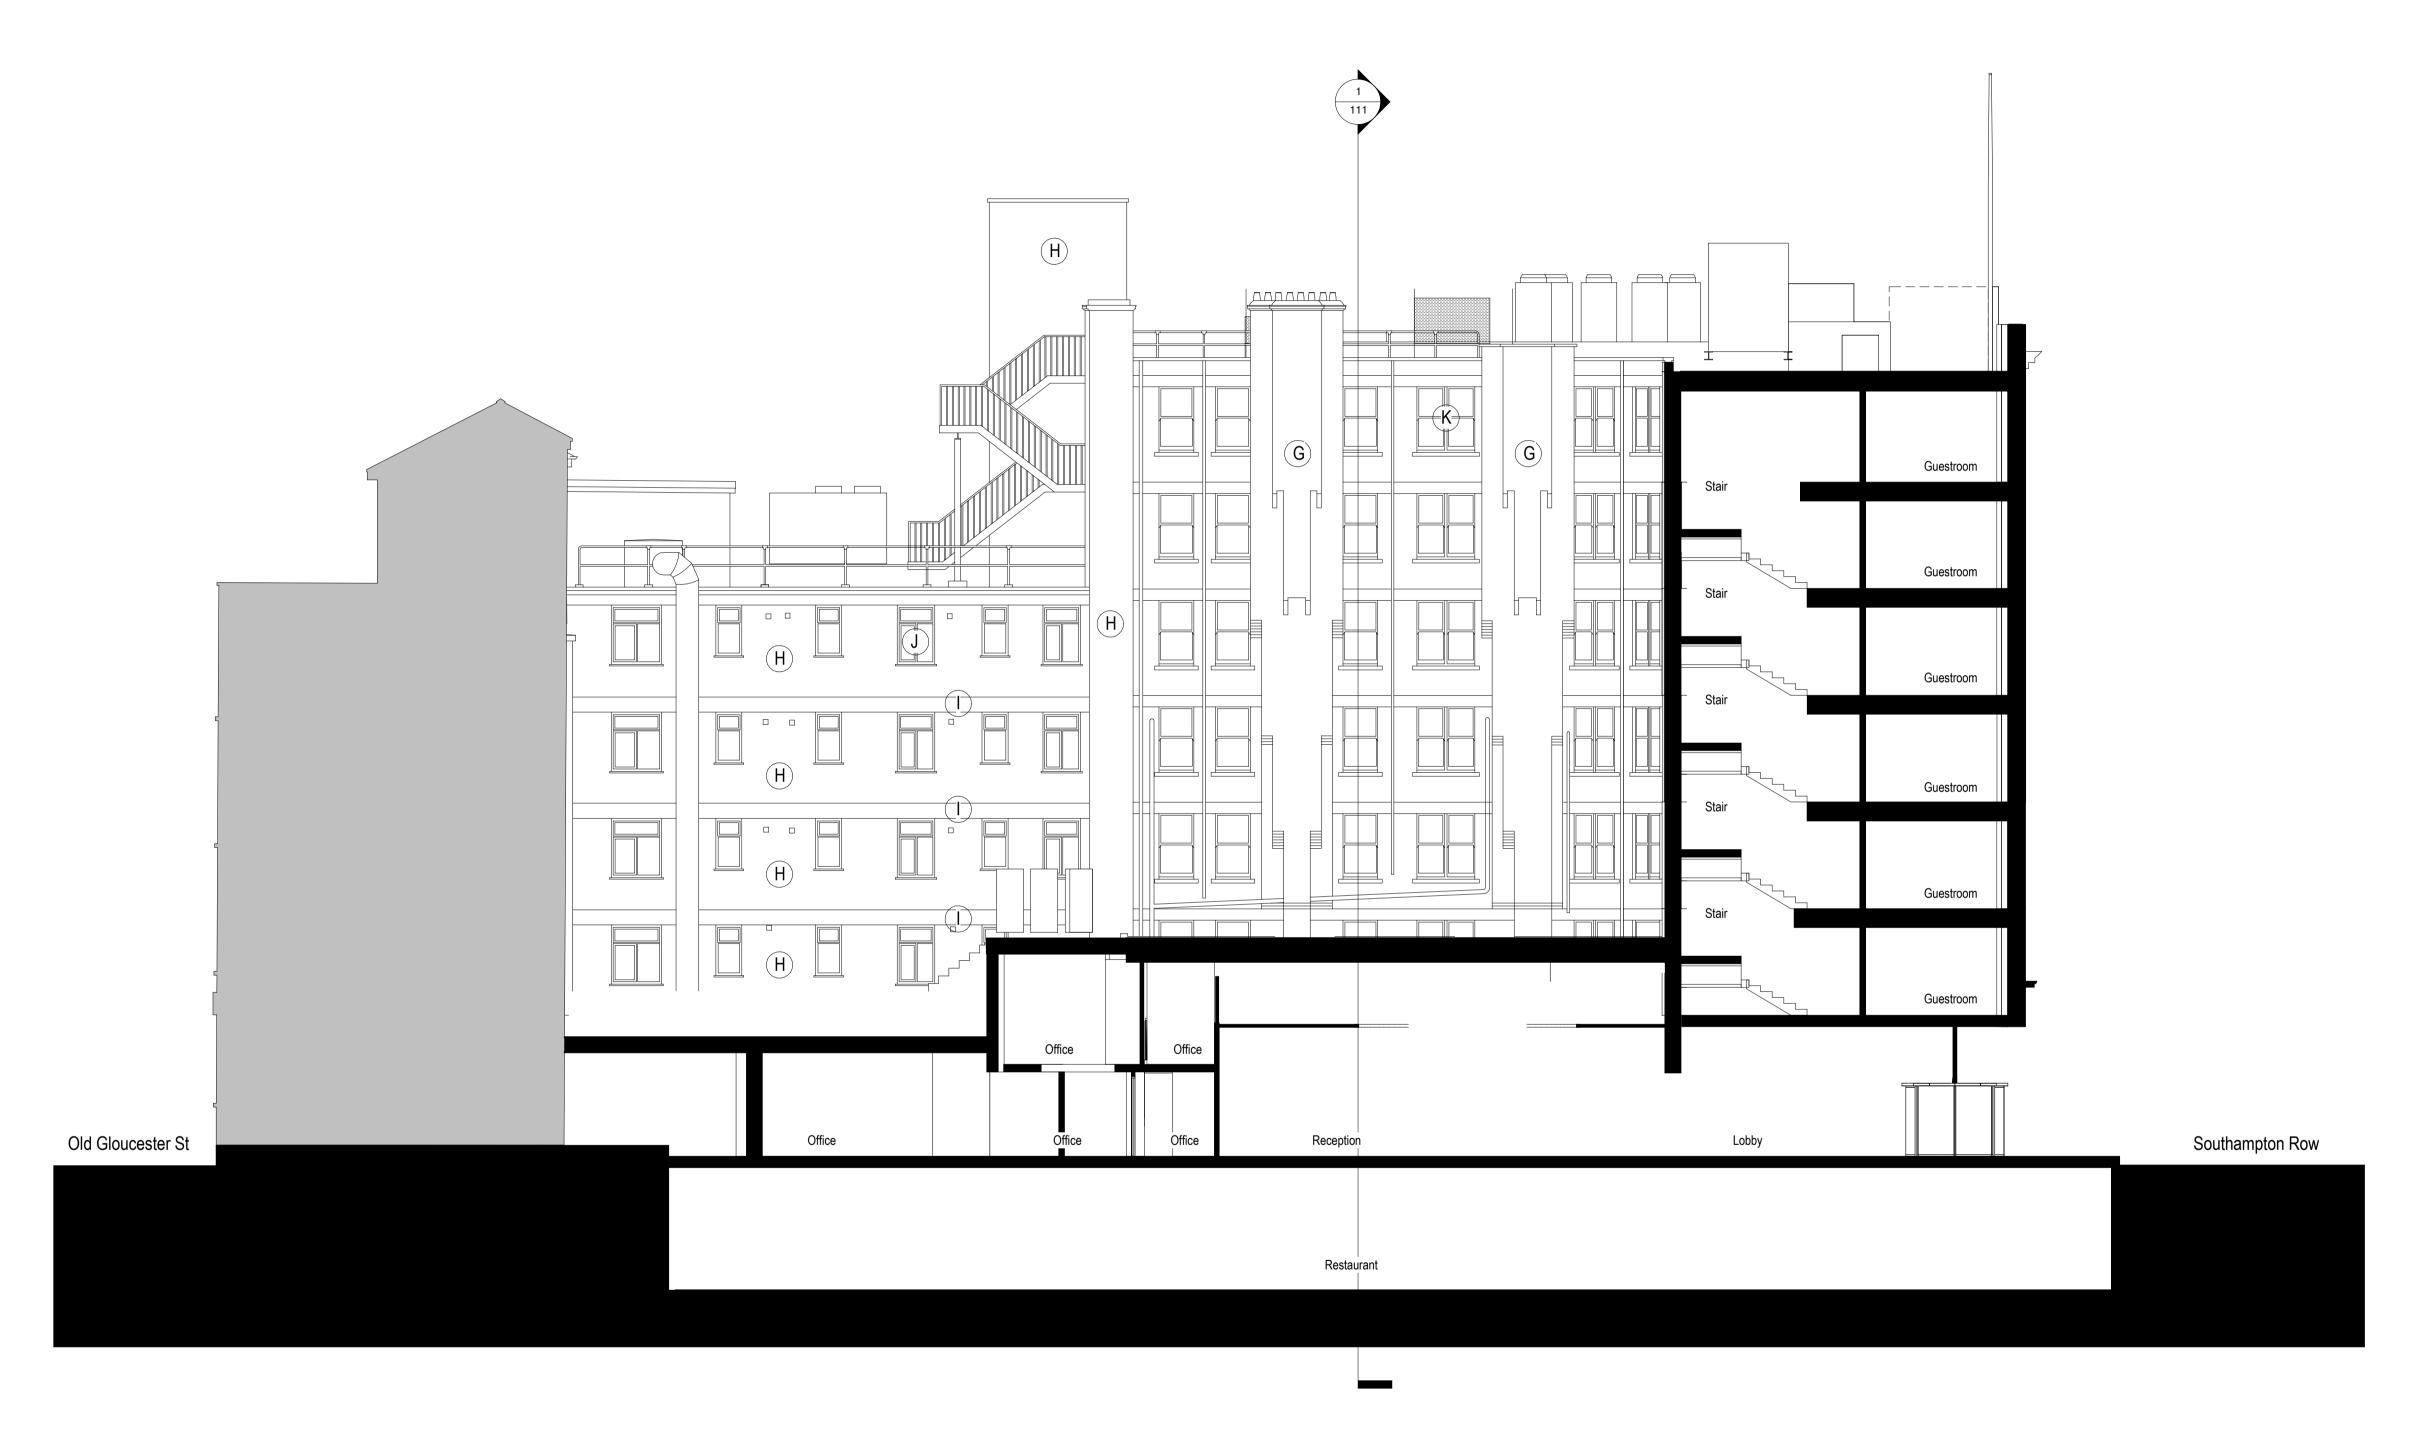

Section C-C West Block - Existing
1:100

NOTES:

Do not scale from this drawing:

Dimensions to be site checked by Contractor working only from grid and figured dimensions and cross checked with all other relevant drawings. Any discrepancies to be reported to the Architect prior to construction.

### <u>MATERIALS</u>

- A. New metal full height perforated screen wall.

  B. New double glazed side hung full height glazed windows.

  C. New clear Planar System single glazed full height.

  D. New clear double glazed slopped Atrium roof including top automatic opening glazed smoke vents.

  E. New SFS insulated wall system.

- Existing
  G. Glazed brickwork.
- H. Buff brickwork.I. Concrete ring beam.
- UPVc windows.
- K. Timber Sash windows.

Drawing status changed, Planning Submission 13.07.18

## Phase 3 Preliminary Proposals

Drawing Title
Section C-C as Existing