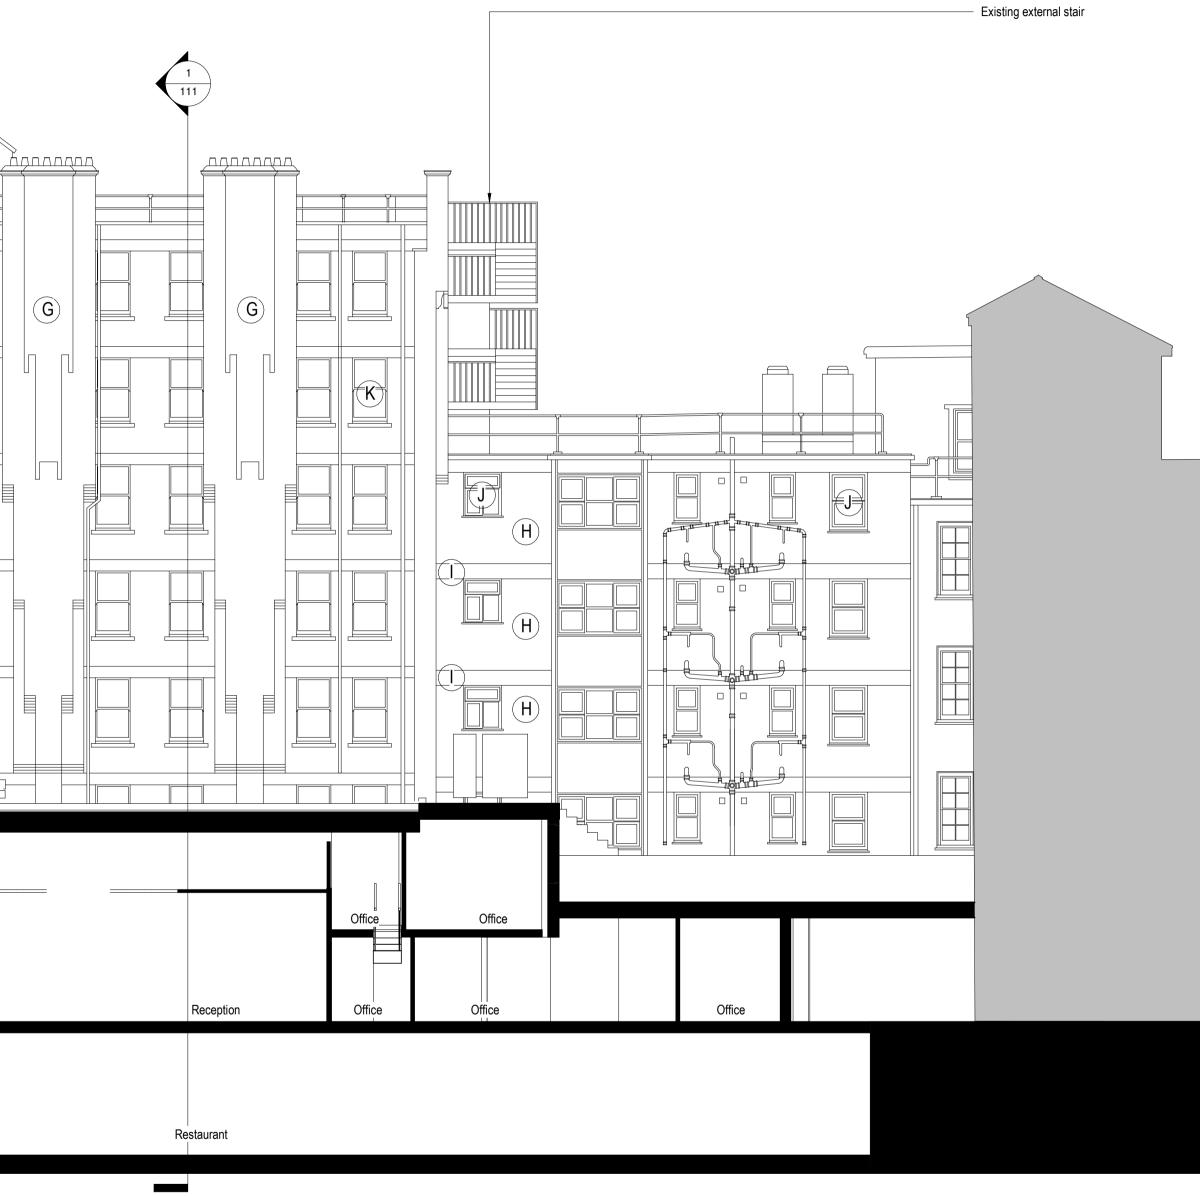

### MATERIALS

- Proposed
  A. New metal full height perforated screen wall.
  B. New double glazed side hung full height glazed windows.
  C. New clear Planar System single glazed full height.
  D. New clear double glazed slopped Atrium roof including top automatic opening glazed smoke vents.
  E. New SFS insulated wall system.

- Existing
- G. Glazed brickwork.
- H. Buff brickwork. Concrete ring beam.
- UPVc windows. J.
- K. Timber Sash windows.

Old Gloucester St

## Phase 3 Preliminary Proposals

Drawing Title Section A-A as Existing