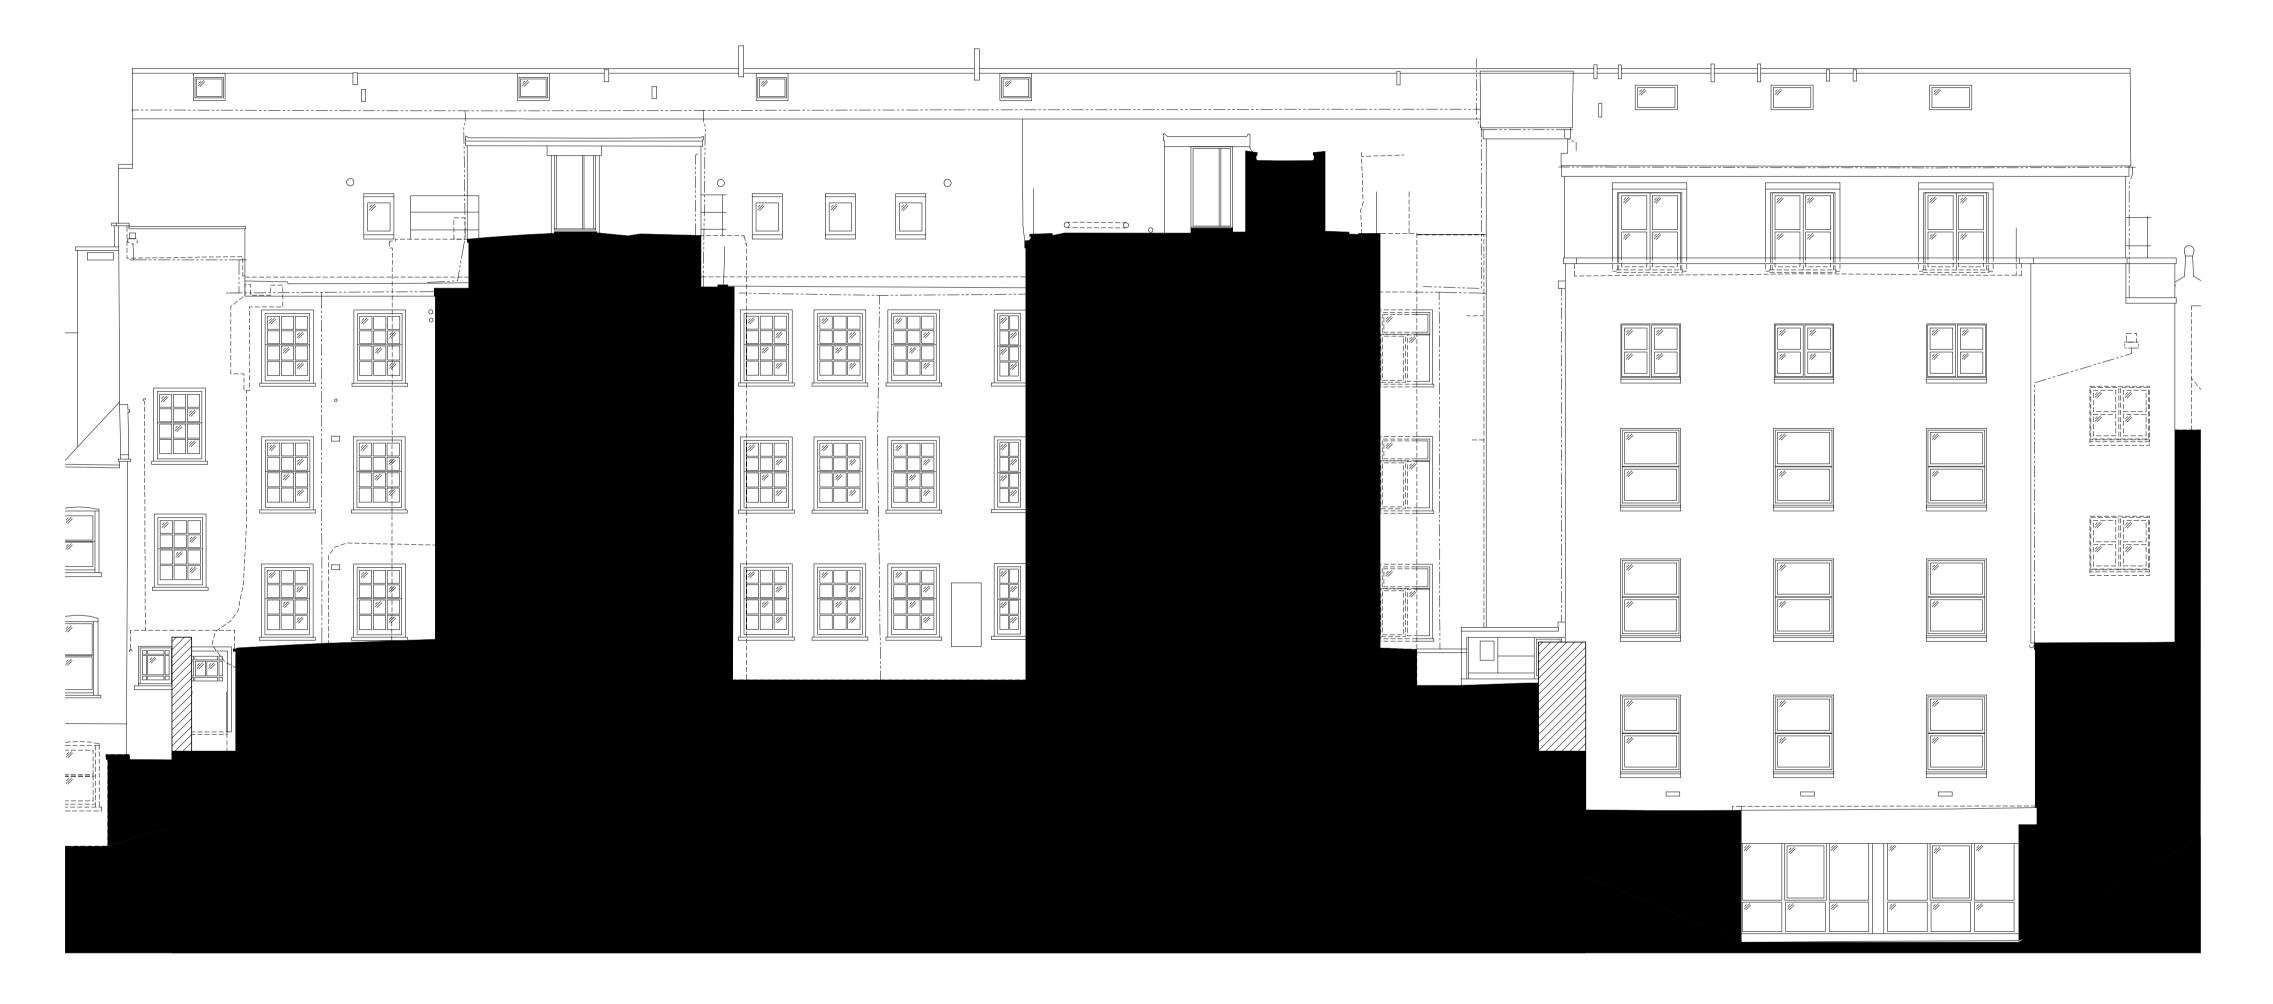

Section D-D Rear Elevation - Proposed
1:100

0 5 10 m

NOTES:

Do not scale from this drawing:
Dimensions to be site checked by Contractor working only from grid and figured dimensions and cross checked with all other relevant drawings.

Drawing Title
Section D-D as Proposed

File F

PLANNING SUBMISSION