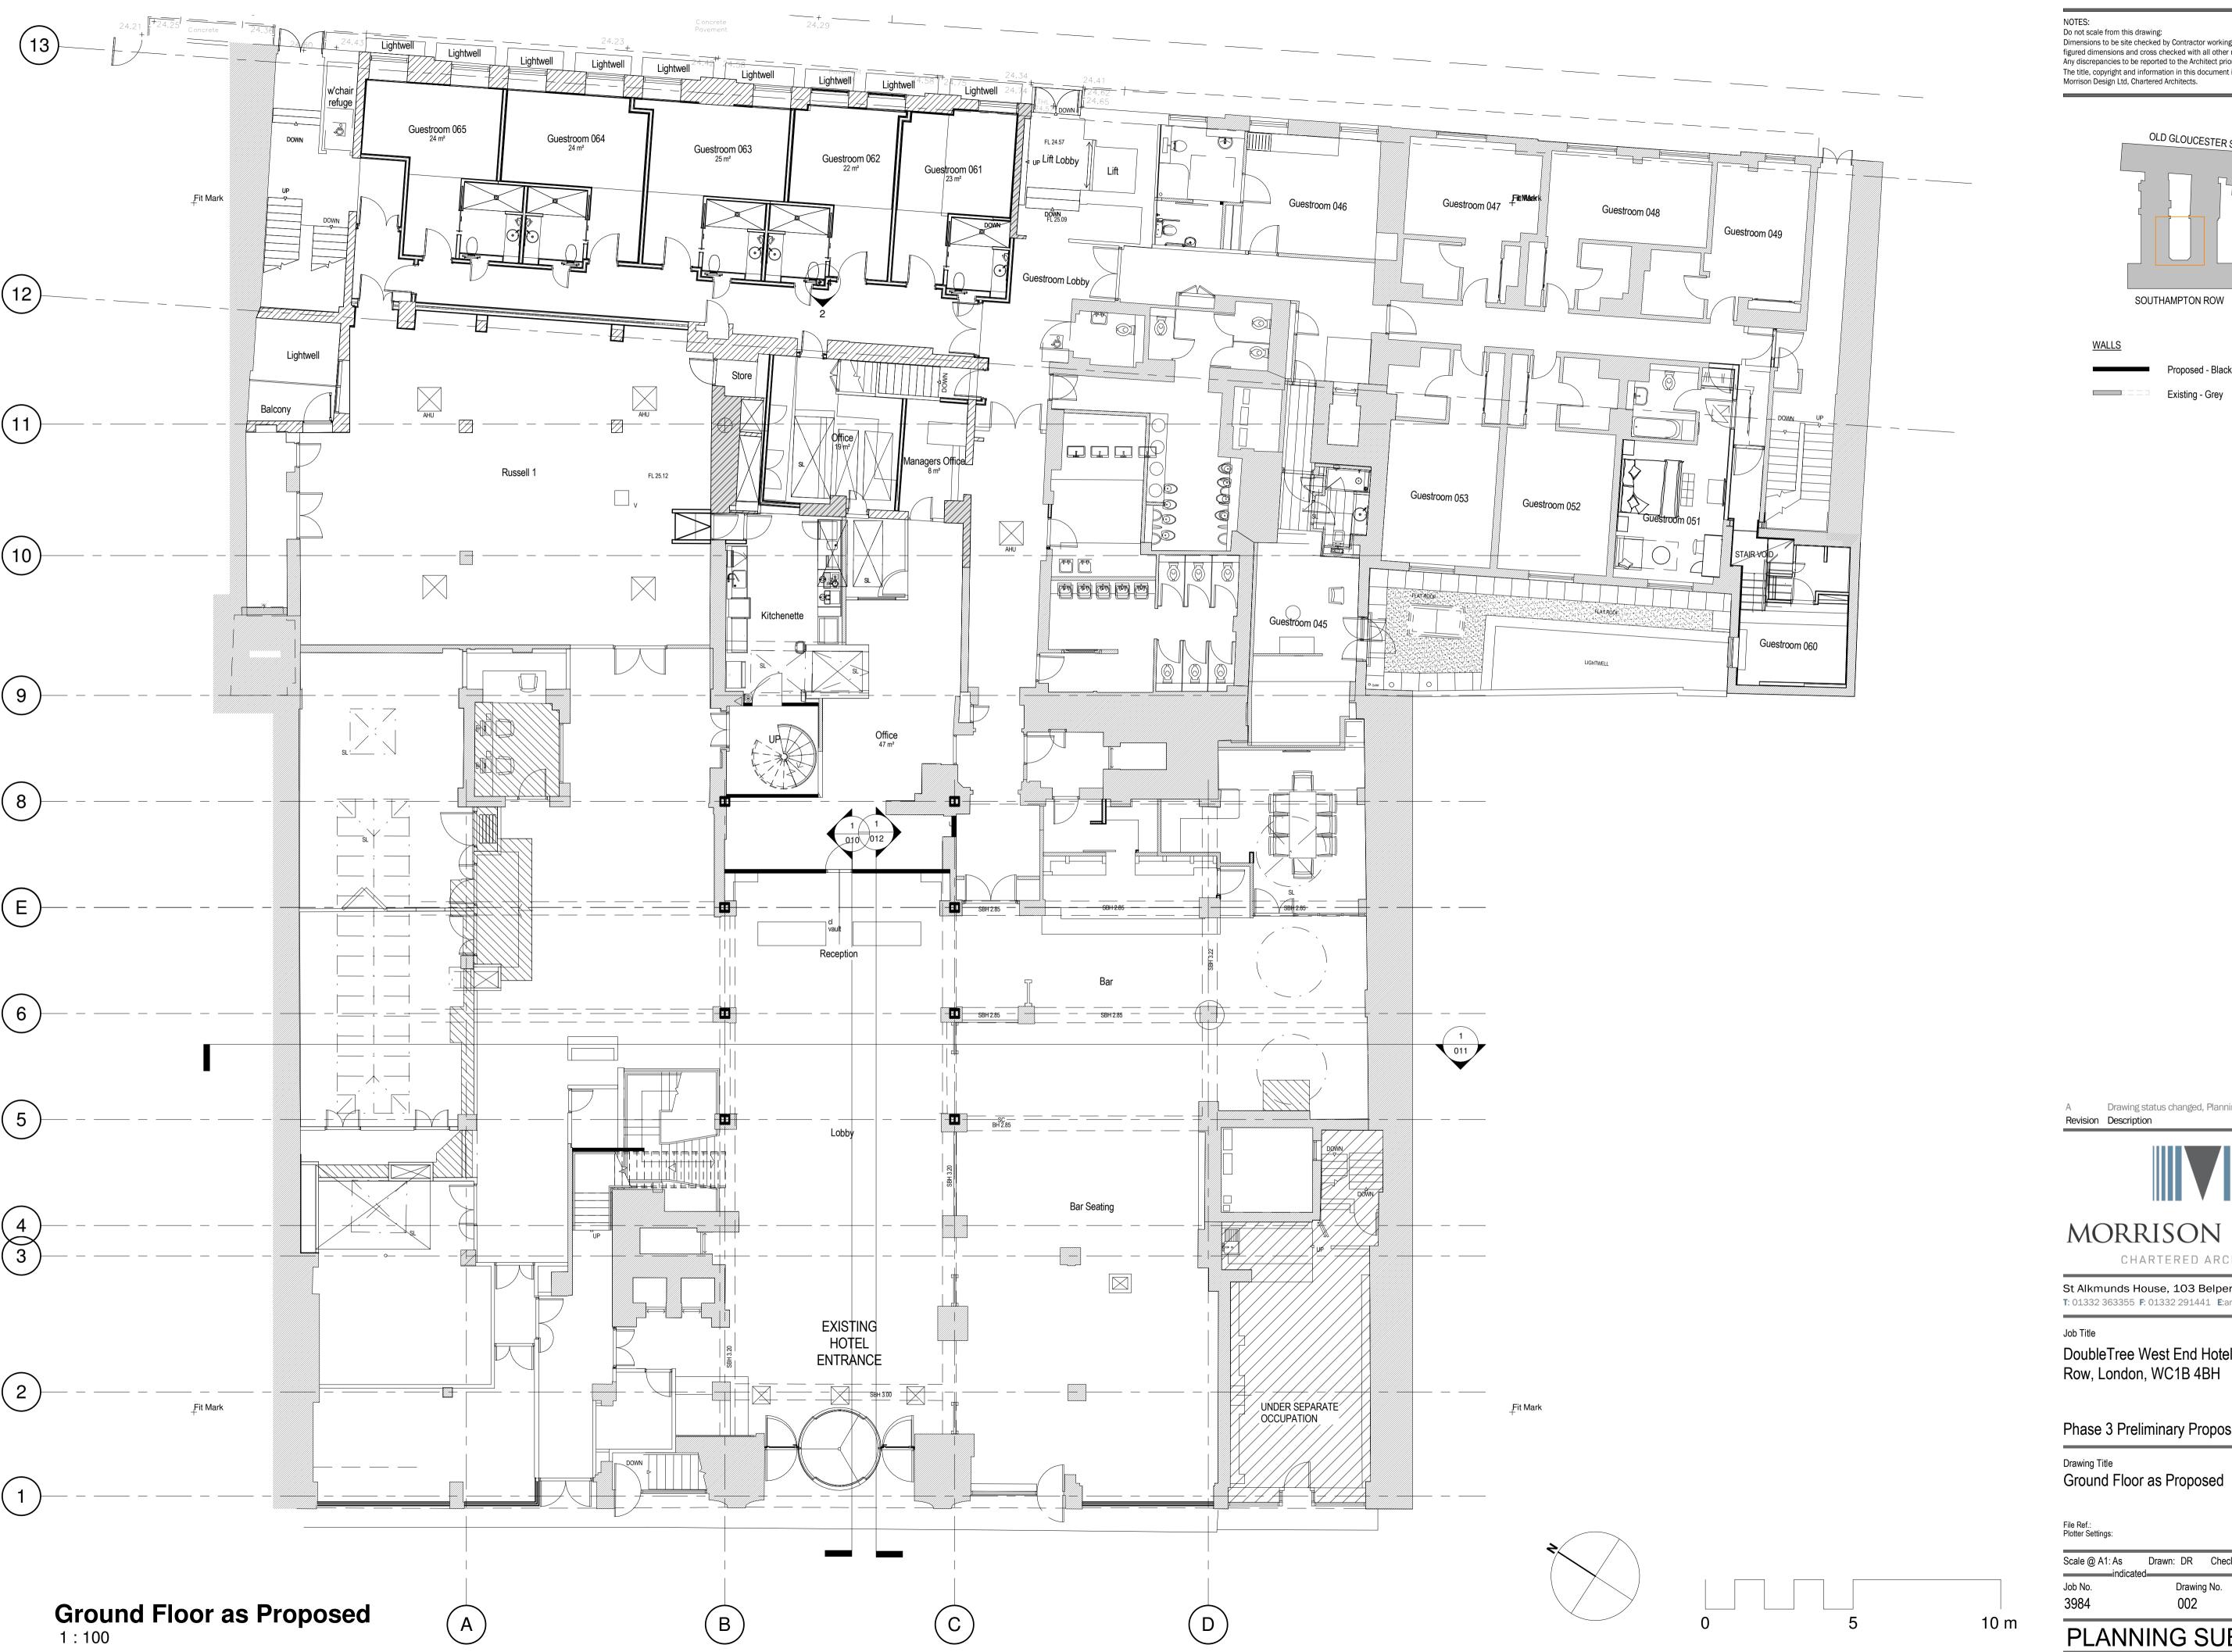

NOTES:

Do not scale from this drawing:
Dimensions to be site checked by Contractor working only from grid and figured dimensions and cross checked with all other relevant drawings.

Any discrepancies to be reported to the Architect prior to construction.

The title, copyright and information in this document is the property of Morrison Design Ltd, Chartered Architects.

A Drawing status changed, Planning Submission 13.07.18

Revision Description Date

CHARTERED ARCHITECTS St Alkmunds House, 103 Belper Road, Derby DE1 3ES

T: 01332 363355 F: 01332 291441 E:architect@morrisondesign.co.uk

DoubleTree West End Hotel, Southampton Row, London, WC1B 4BH

Phase 3 Preliminary Proposals

Scale @ A1: As Drawn: DR Checked: NC Date: 31/05/18 Drawing No.

PLANNING SUBMISSION