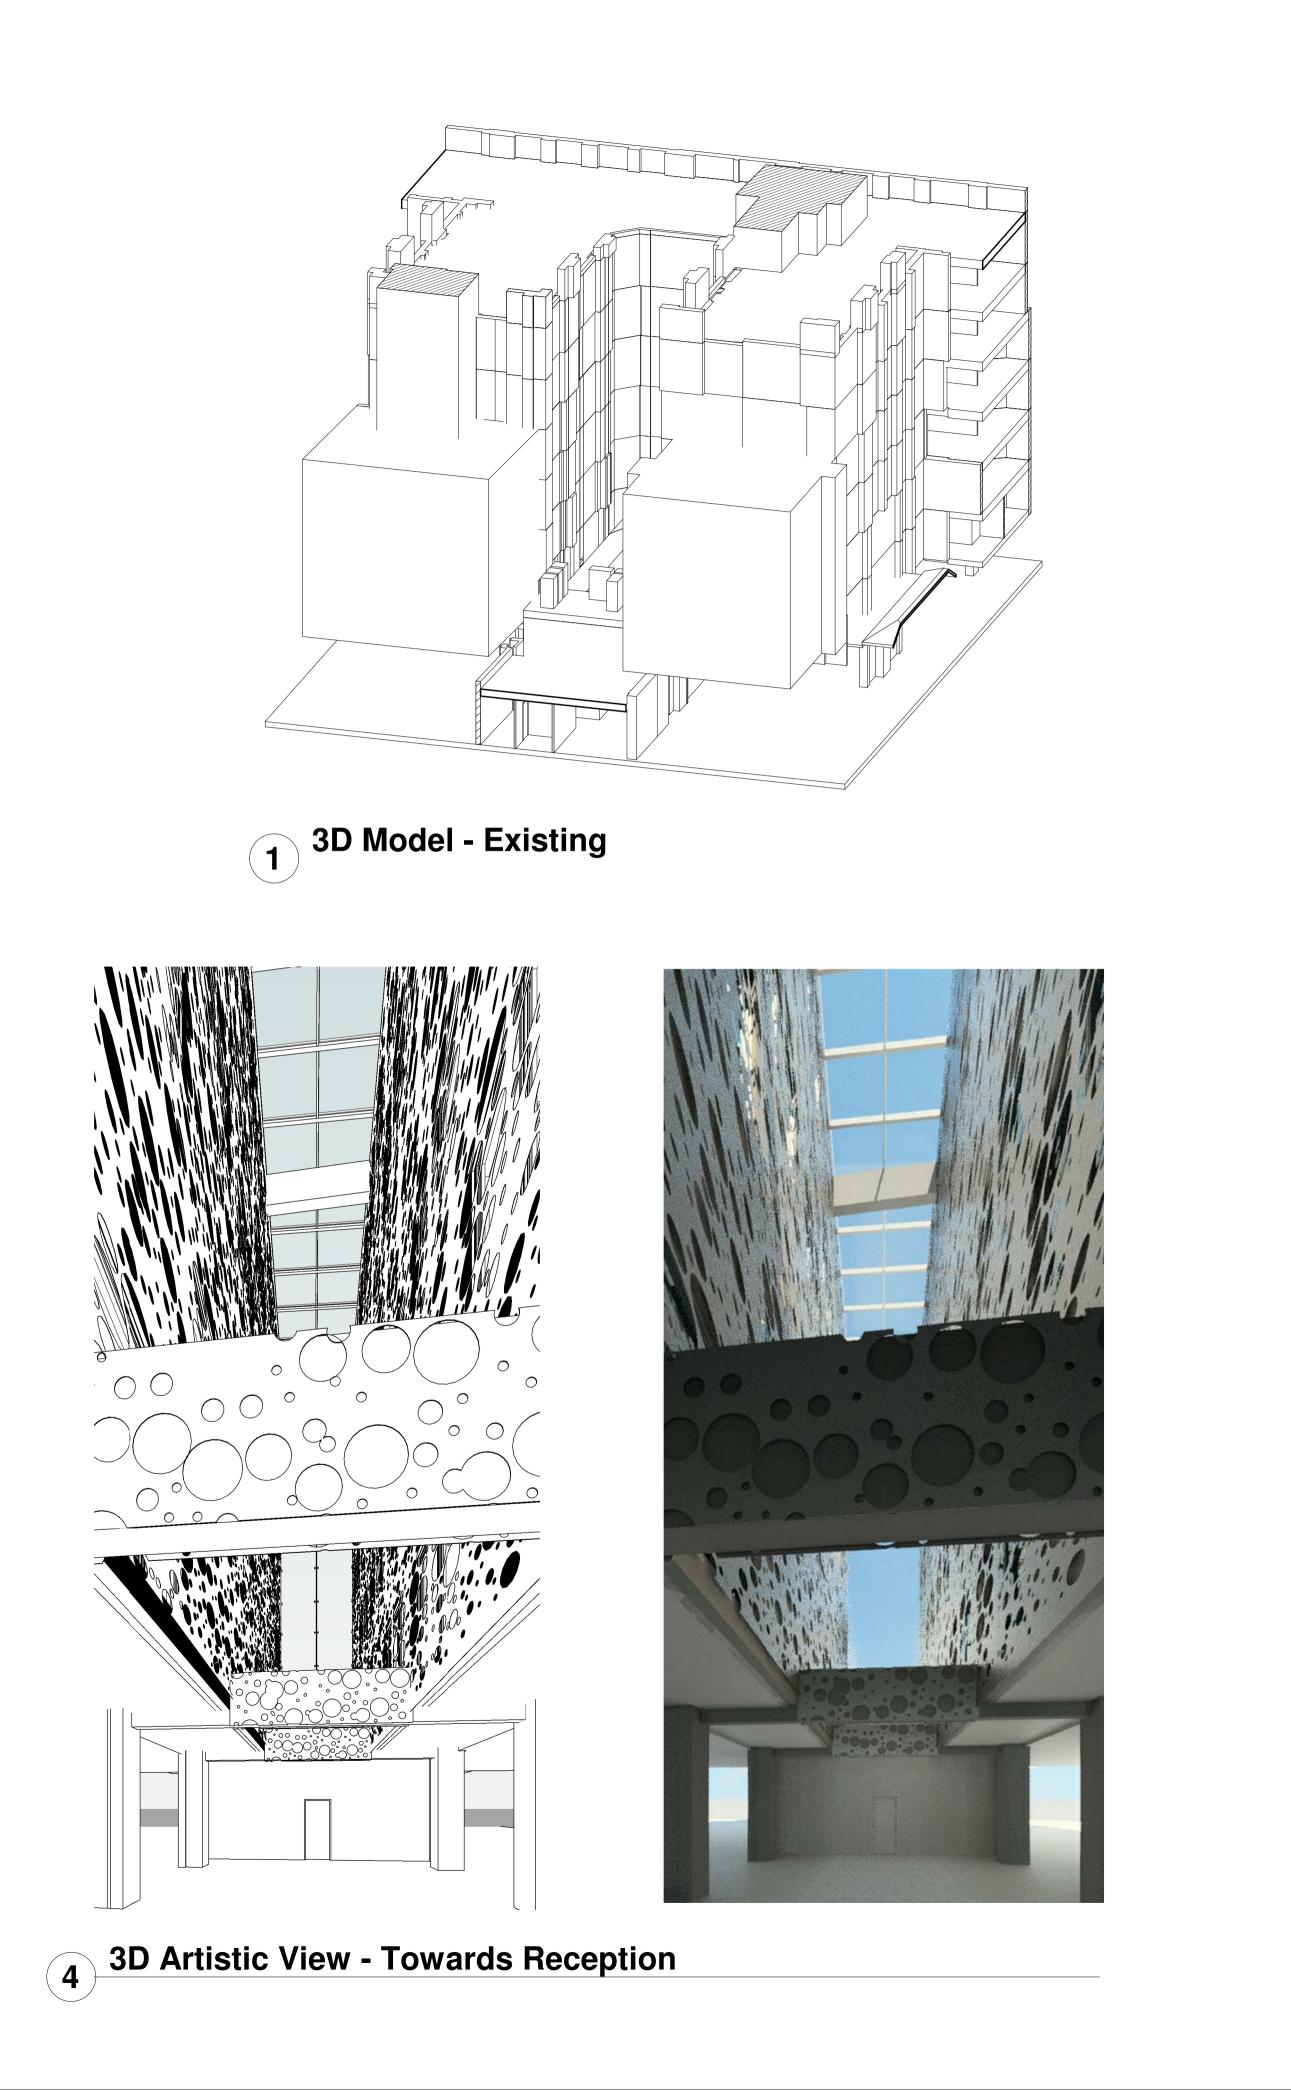

**5 3D Artistic View - Towards Entrance** 

NOTES: Do not scale from this drawing: Dimensions to be site checked by Contractor working only from grid and figured dimensions and cross checked with all other relevant drawings. Any discrepancies to be reported to the Architect prior to construction. The title, copyright and information in this document is the property of Morrison Design Ltd, Chartered Architects.



## OLD GLOUCESTER STREET



SOUTHAMPTON ROW



ADrawing status changed, Planning Submission13.07.18RevisionDescriptionDate



# MORRISON DESIGN

CHARTERED ARCHITECTS

St Alkmunds House, 103 Belper Road, Derby DE1 3ES T: 01332 363355 F: 01332 291441 E:architect@morrisondesign.co.uk

Job Title

DoubleTree West End Hotel, Southampton Row, London, WC1B 4BH

#### Phase 3 Preliminar