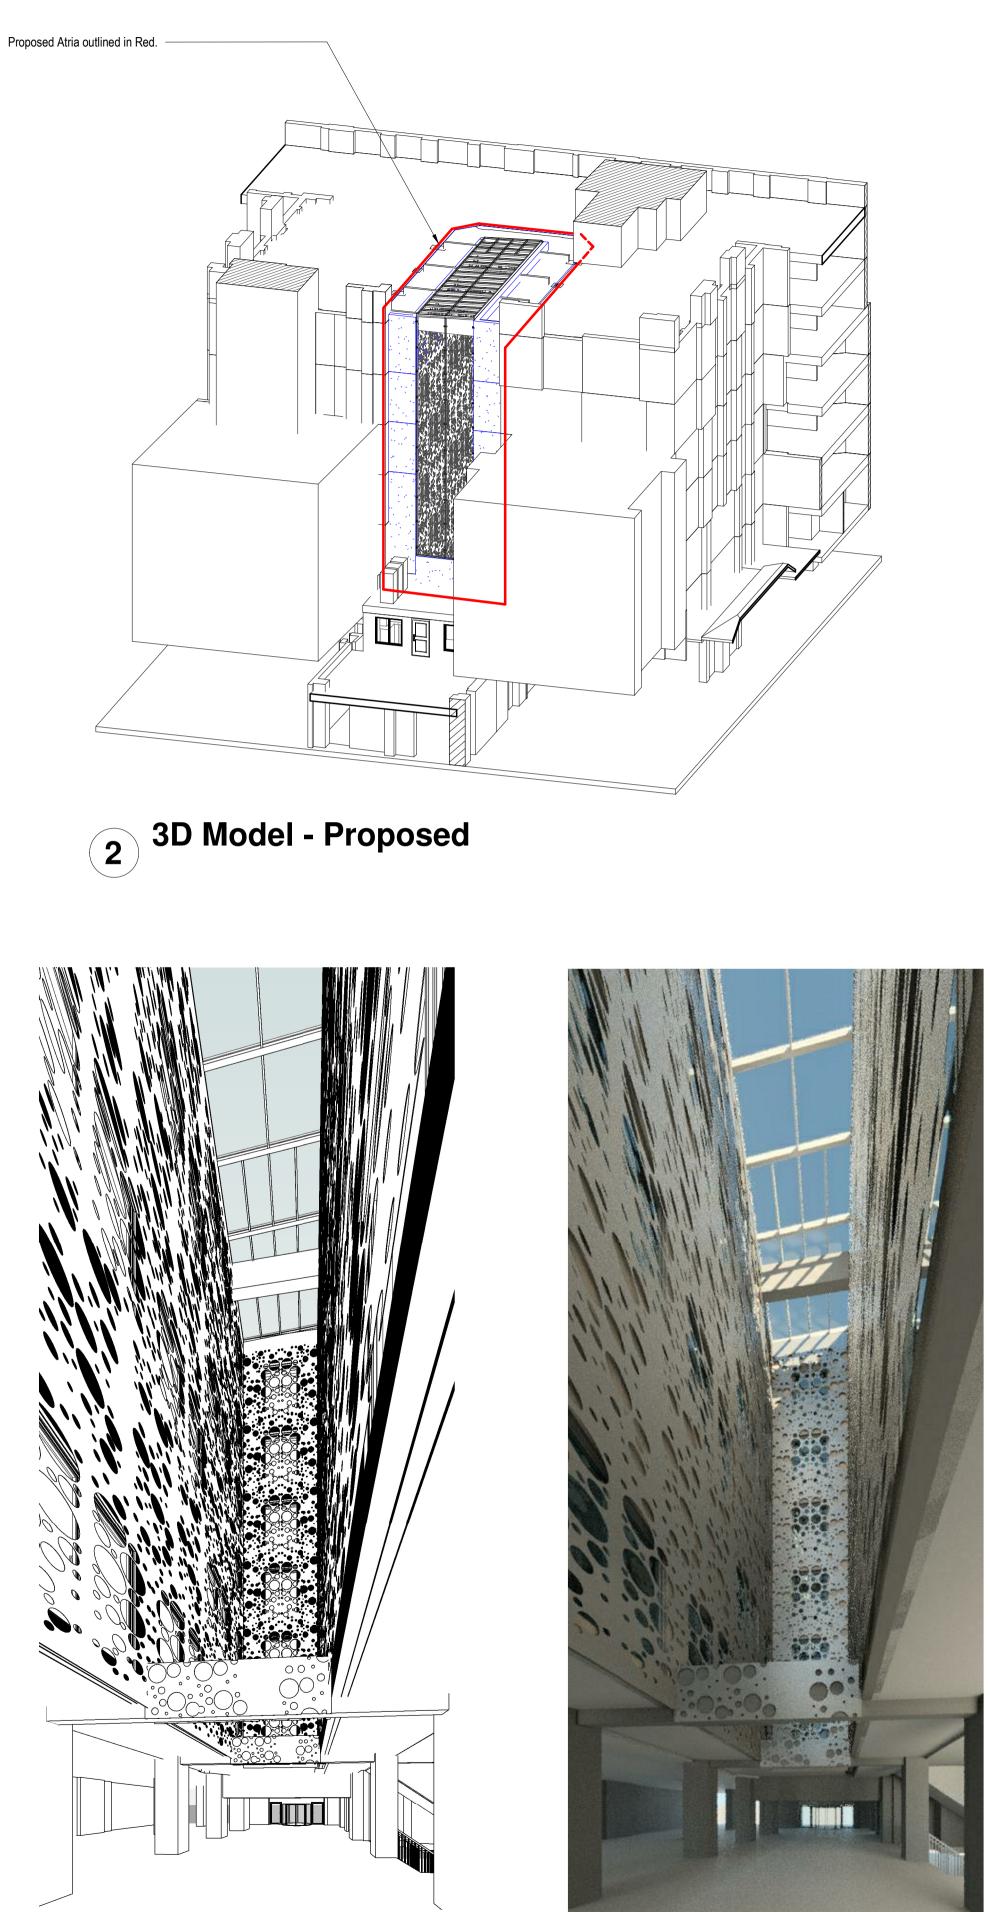

**5 3D Artistic View - Towards Entrance** 

NOTES: Do not scale from this drawing: Dimensions to be site checked by Contractor working only from grid and figured dimensions and cross checked with all other relevant drawings. Any discrepancies to be reported to the Architect prior to construction. The title, copyright and information in this document is the property of Morrison Design Ltd, Chartered Architects.



## OLD GLOUCESTER STREET



SOUTHAMPTON ROW



ADrawing status changed, Planning Submission13.07.18RevisionDescriptionDate



# MORRISON DESIGN

CHARTERED ARCHITECTS

St Alkmunds House, 103 Belper Road, Derby DE1 3ES T: 01332 363355 F: 01332 291441 E:architect@morrisondesign.co.uk

Job Title

DoubleTree West End Hotel, Southampton Row, London, WC1B 4BH

#### Phase 3 Preliminary