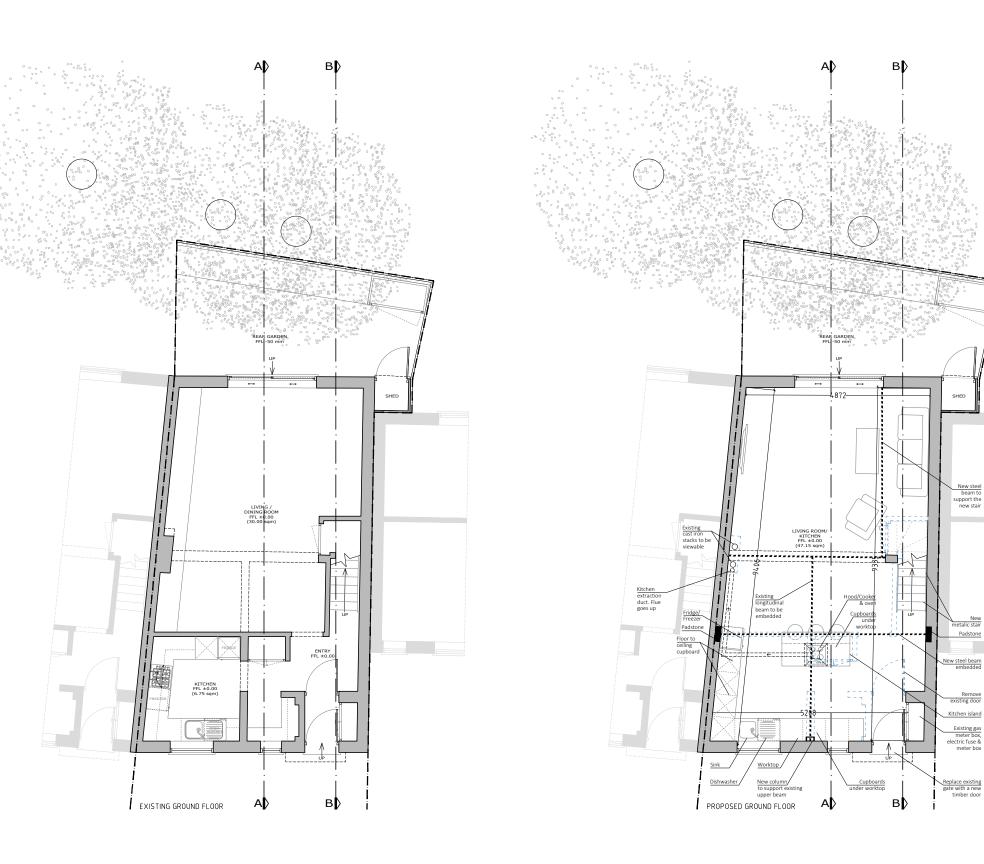

CLIENT MR. CHRIS MILLER

PROJECT

INTERNAL ALTERATIONS

ADDRESS

61 C, BELSIZE LANE London NW3 5AU

REV.

Existing & Proposed Ground Floor

PROJECT NUM: 25/09/18 P-18.051