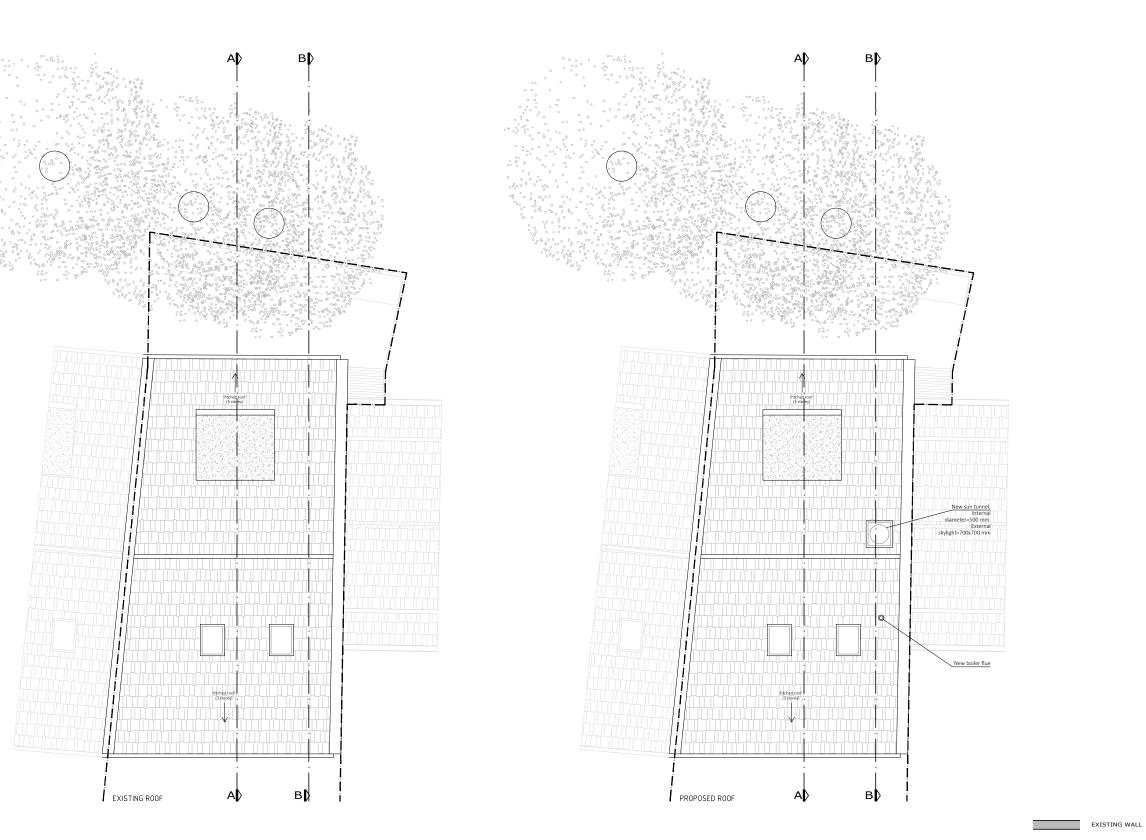

Existing & Proposed Roof

25/09/18

1/100 (@ A3)

STATUS PL

PROJECT NUM: P-18.051 DRAWING NUM:

A-04

DEMOLISHED WALL PROPOSED STUD WALL PROPOSED DORMER WALL ---- BOUNDARY LINE