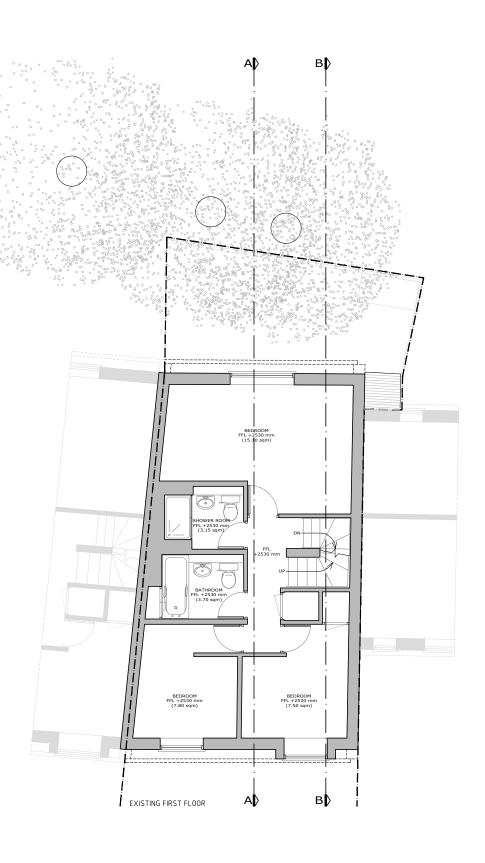

CLIENT

MR. CHRIS MILLER

PROJECT

INTERNAL ALTERATIONS

ADDRESS

61 C, BELSIZE LANE London NW3 5AU

REV.

Existing & Proposed First Floor