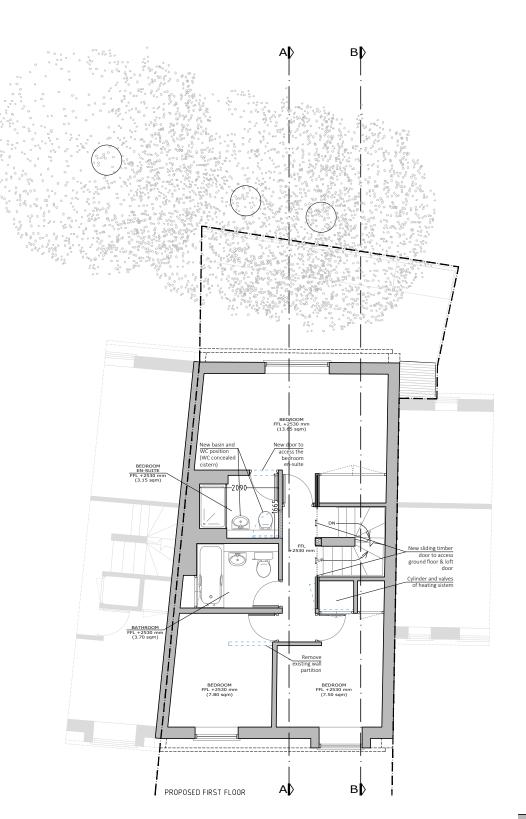

CLIENT

MR. CHRIS MILLER

PROJECT

INTERNAL ALTERATIONS

ADDRESS

61 C, BELSIZE LANE London NW3 5AU

REV.

Existing & Proposed First Floor