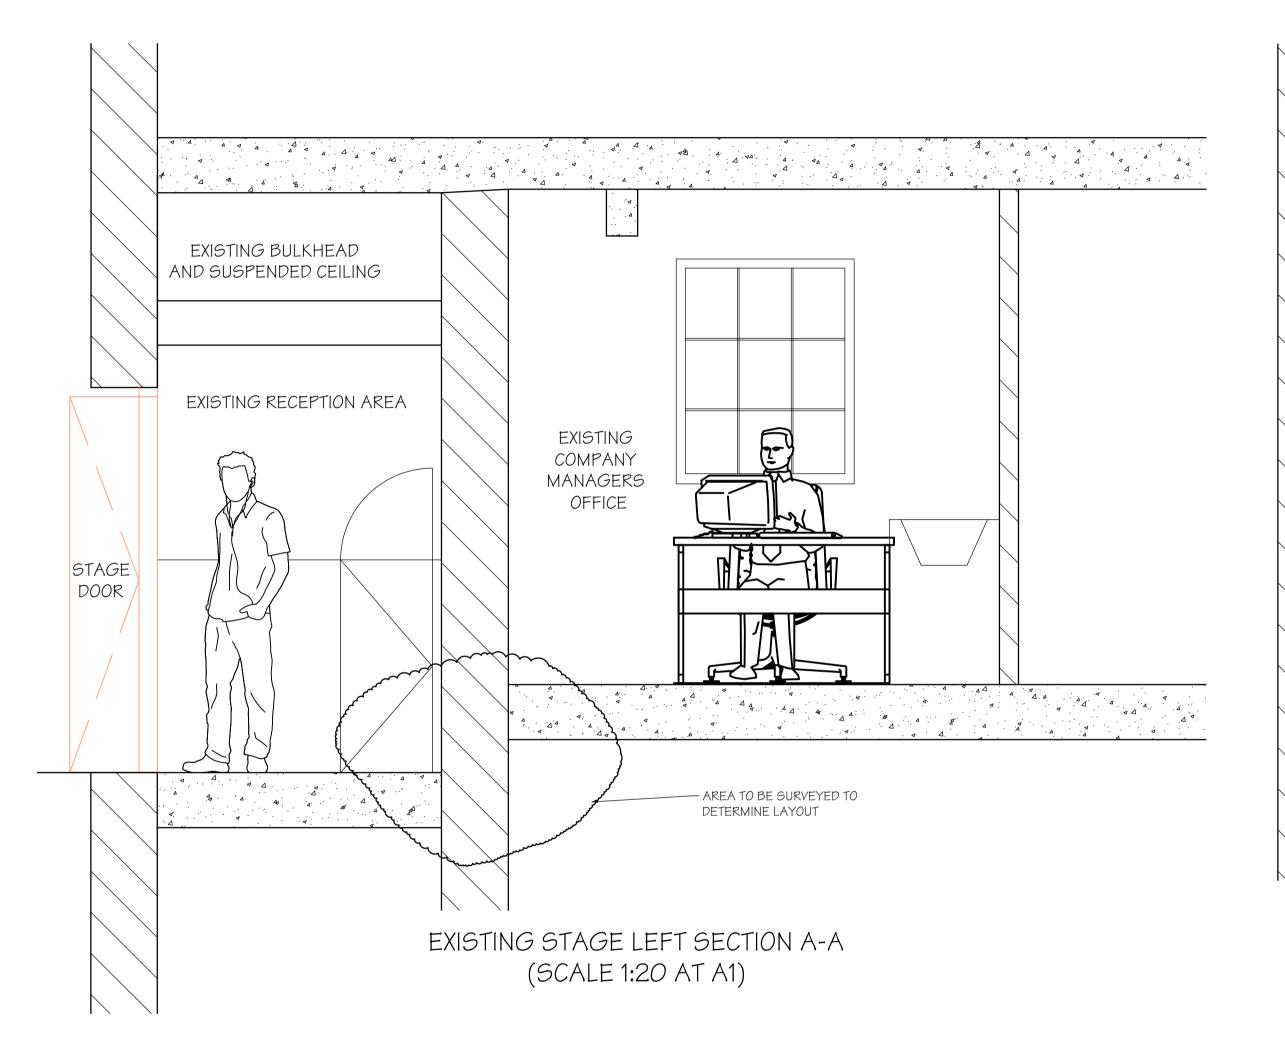

Revisions

ent

SMS NEDERLANDER

DOMINION THEATRE, LONDON

Project
STAGE LEVELLING

Drawing Title

EXISTING STAGE LEFT (STAGE DOOR) SECTIONS

ale Date Drawn Checked Passe
AS SHOWN JULY 2018 GT