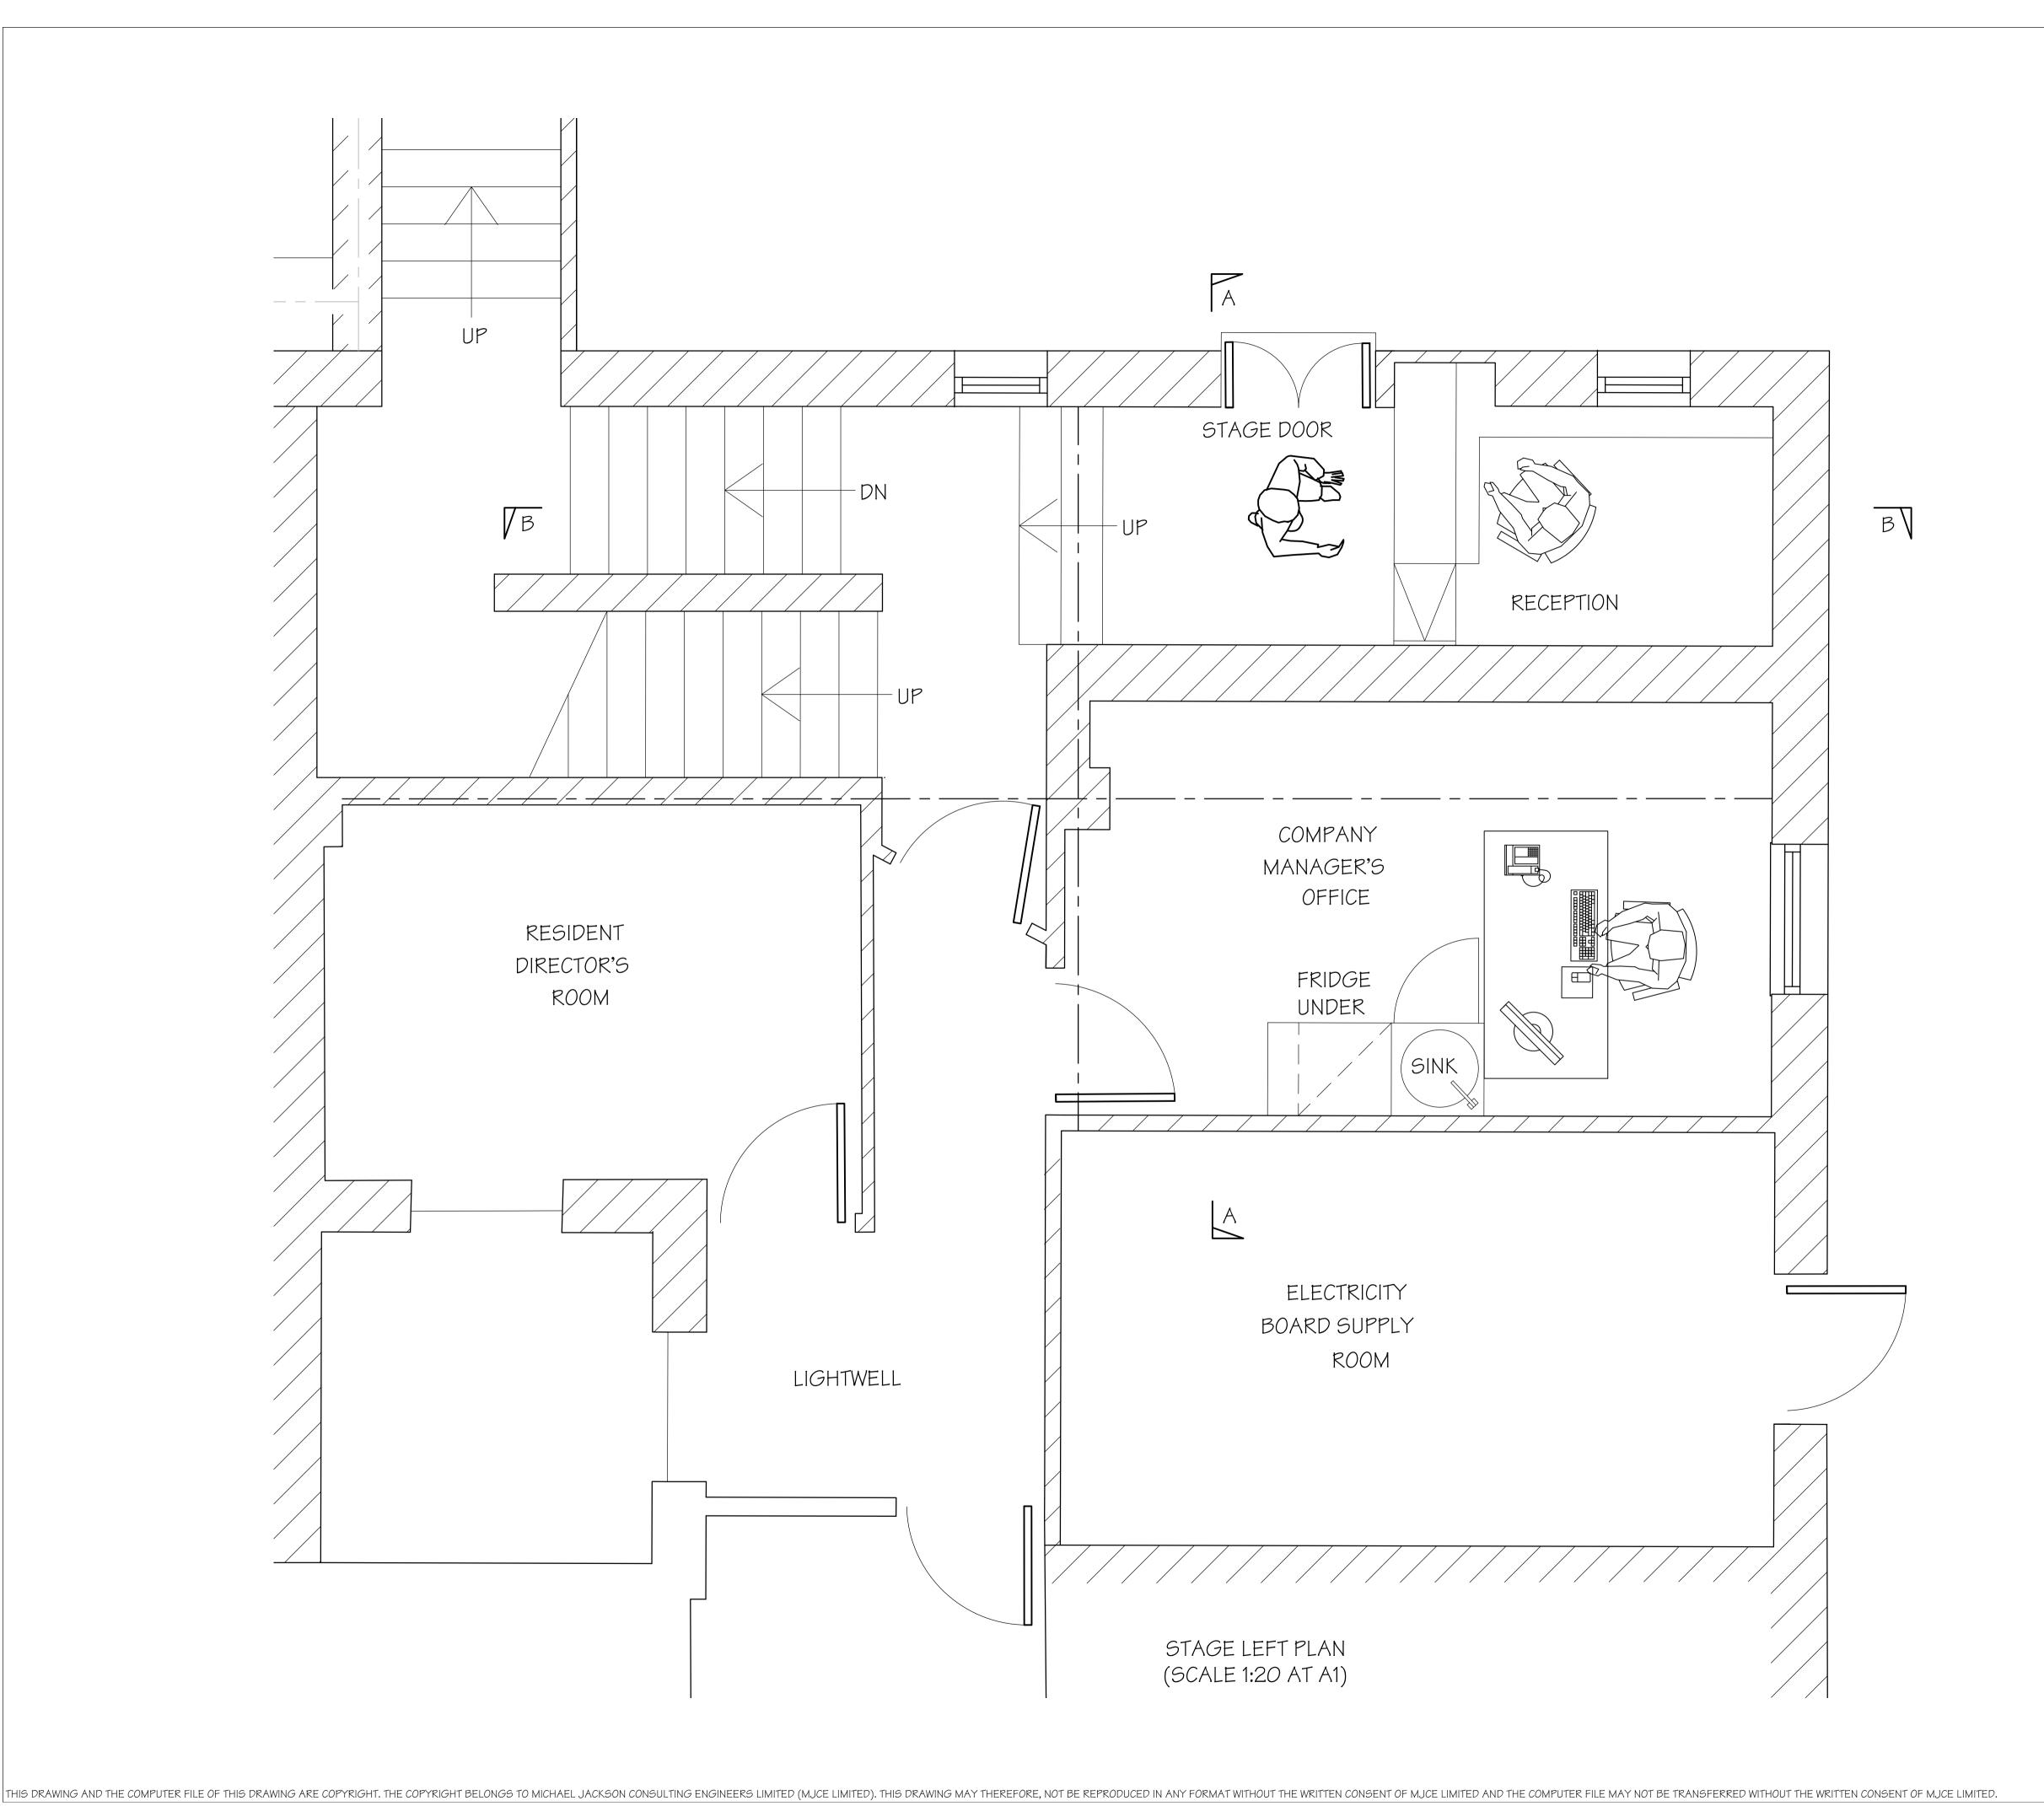

Drawing Title

EXISTING STAGE LEFT PLAN

Scale Date Drawn Checked Pas
AS SHOWN JULY 2018 GT

No.

2933-04-001

THIS DRAWING AND THE COMPUTER FILE OF THIS DRAWING ARE COPYRIGHT. THE WRITTEN CONSENT OF MJCE LIMITED (MJCE LIMITED AND THE COMPUTER FILE MAY NOT BE TRANSFERRED WITHOUT THE WRITTEN CONSENT OF MJCE LIMITED.