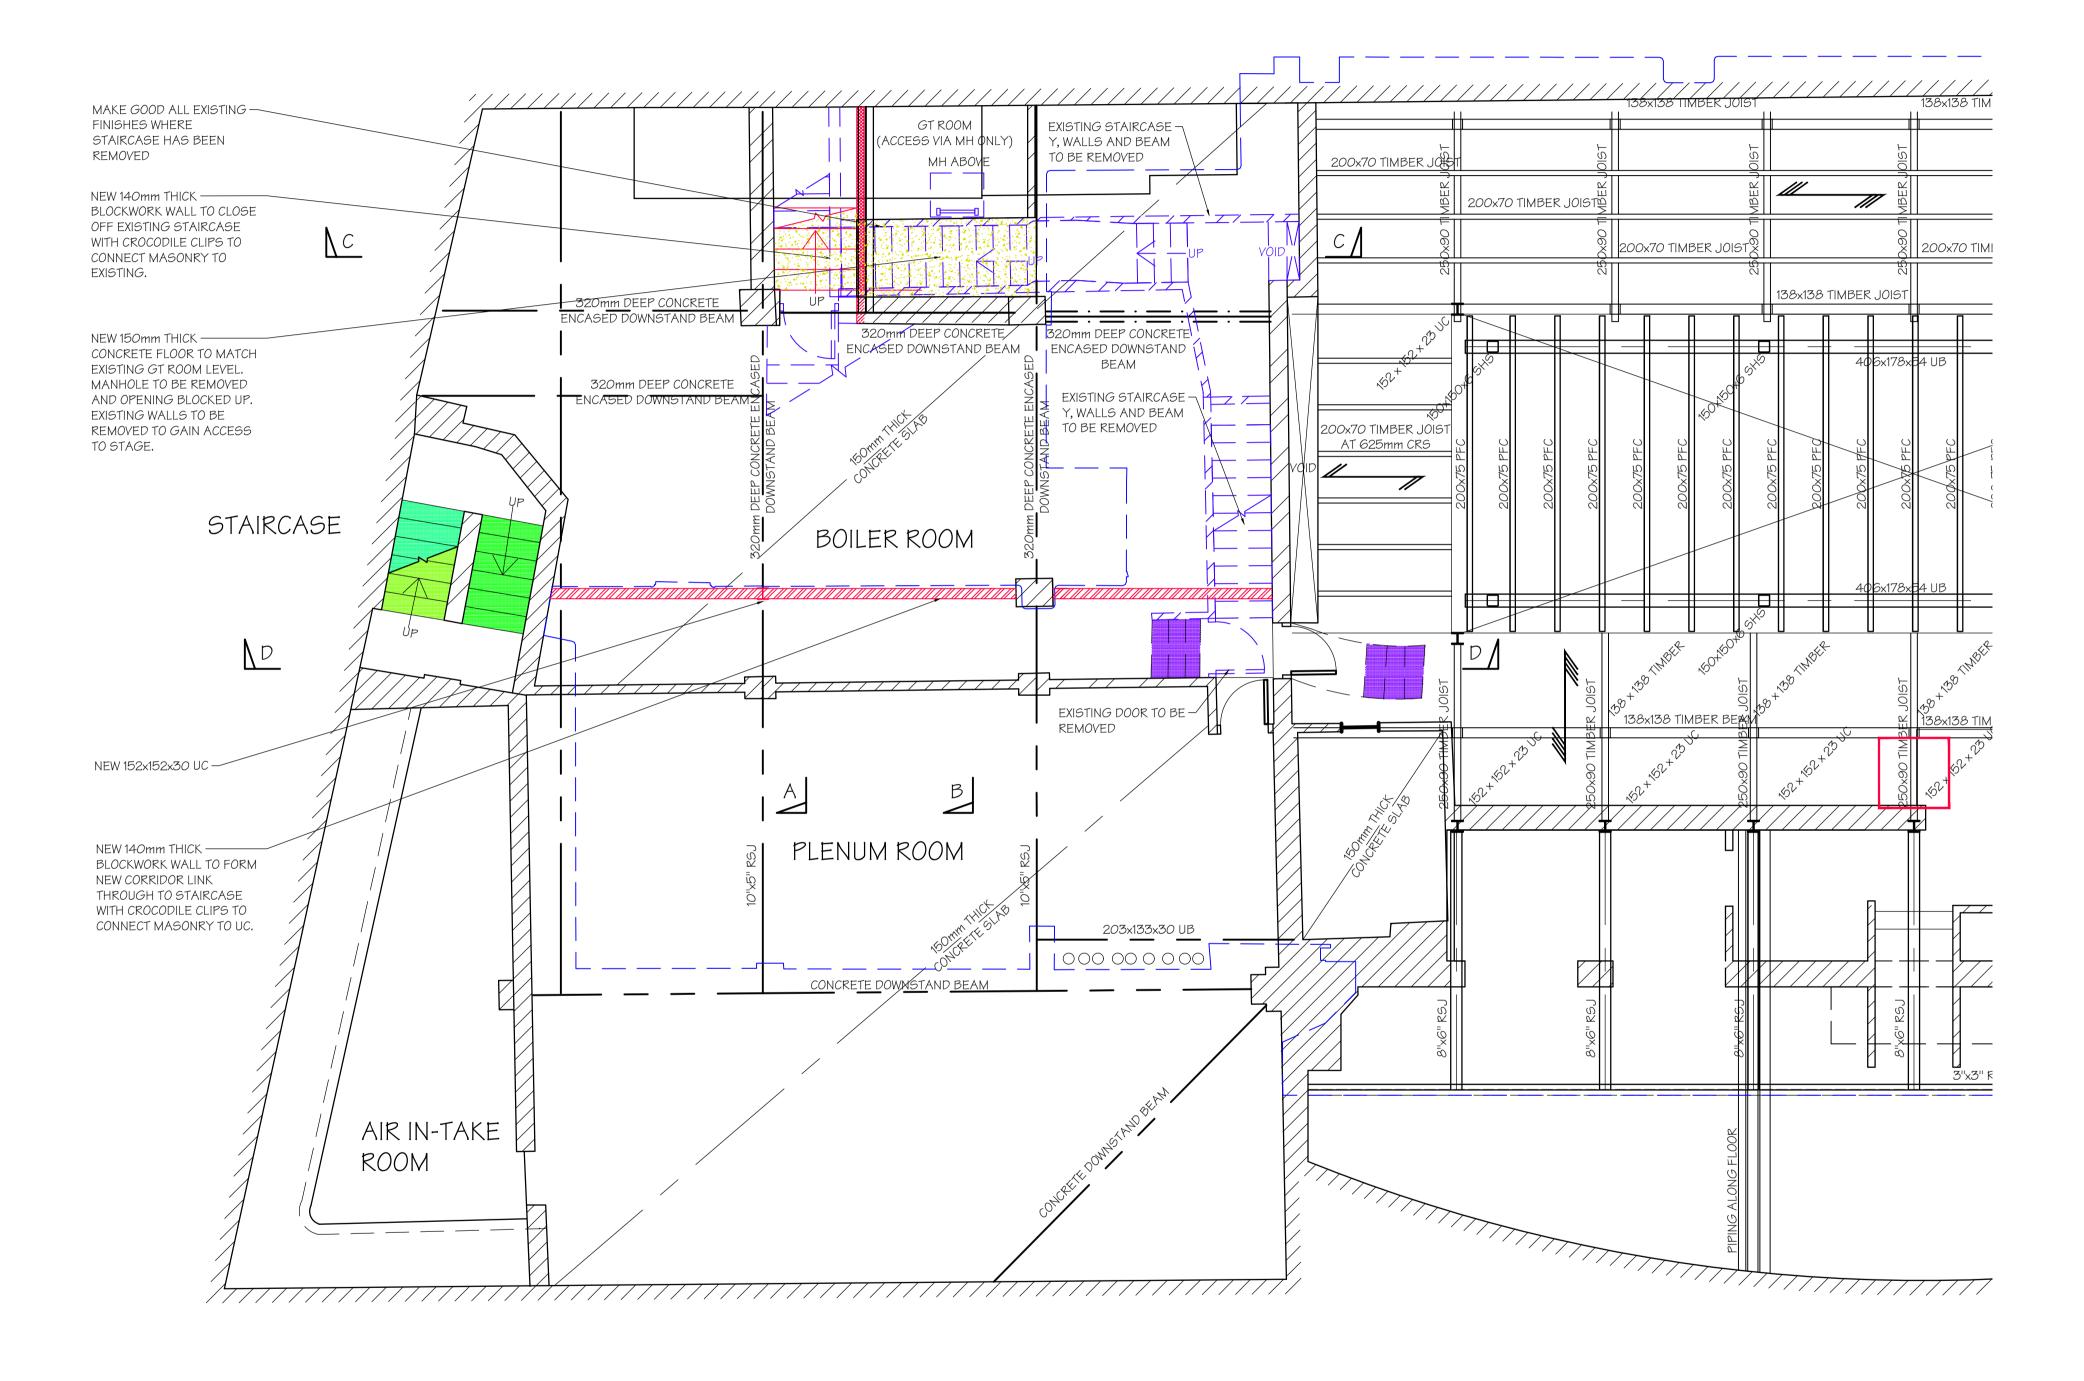

## A B

SUB STAGE UPPER PLAN SHOWING STRUCTURE ABOVE (SCALE 1:50 AT A1)

THIS DRAWING AND THE COMPUTER FILE OF THIS DRAWING ARE COPYRIGHT. THE COPYRIGHT BELONGS TO MICHAEL JACKSON CONSULTING ENGINEERS LIMITED (MJCE LIMITED). THIS DRAWING MAY THEREFORE, NOT BE REPRODUCED IN ANY FORMAT WITHOUT THE WRITTEN CONSENT OF MJCE LIMITED.

Project
STAGE LEVELING

Drawing Title

PROPOSED STAGE RIGHT SUB-STAGE UPPER PLAN SHOWING STRUCTURE

Scale Date Drawn Checked Passe AS SHOWN JUN 2018 GT

. No.

2933-02-202