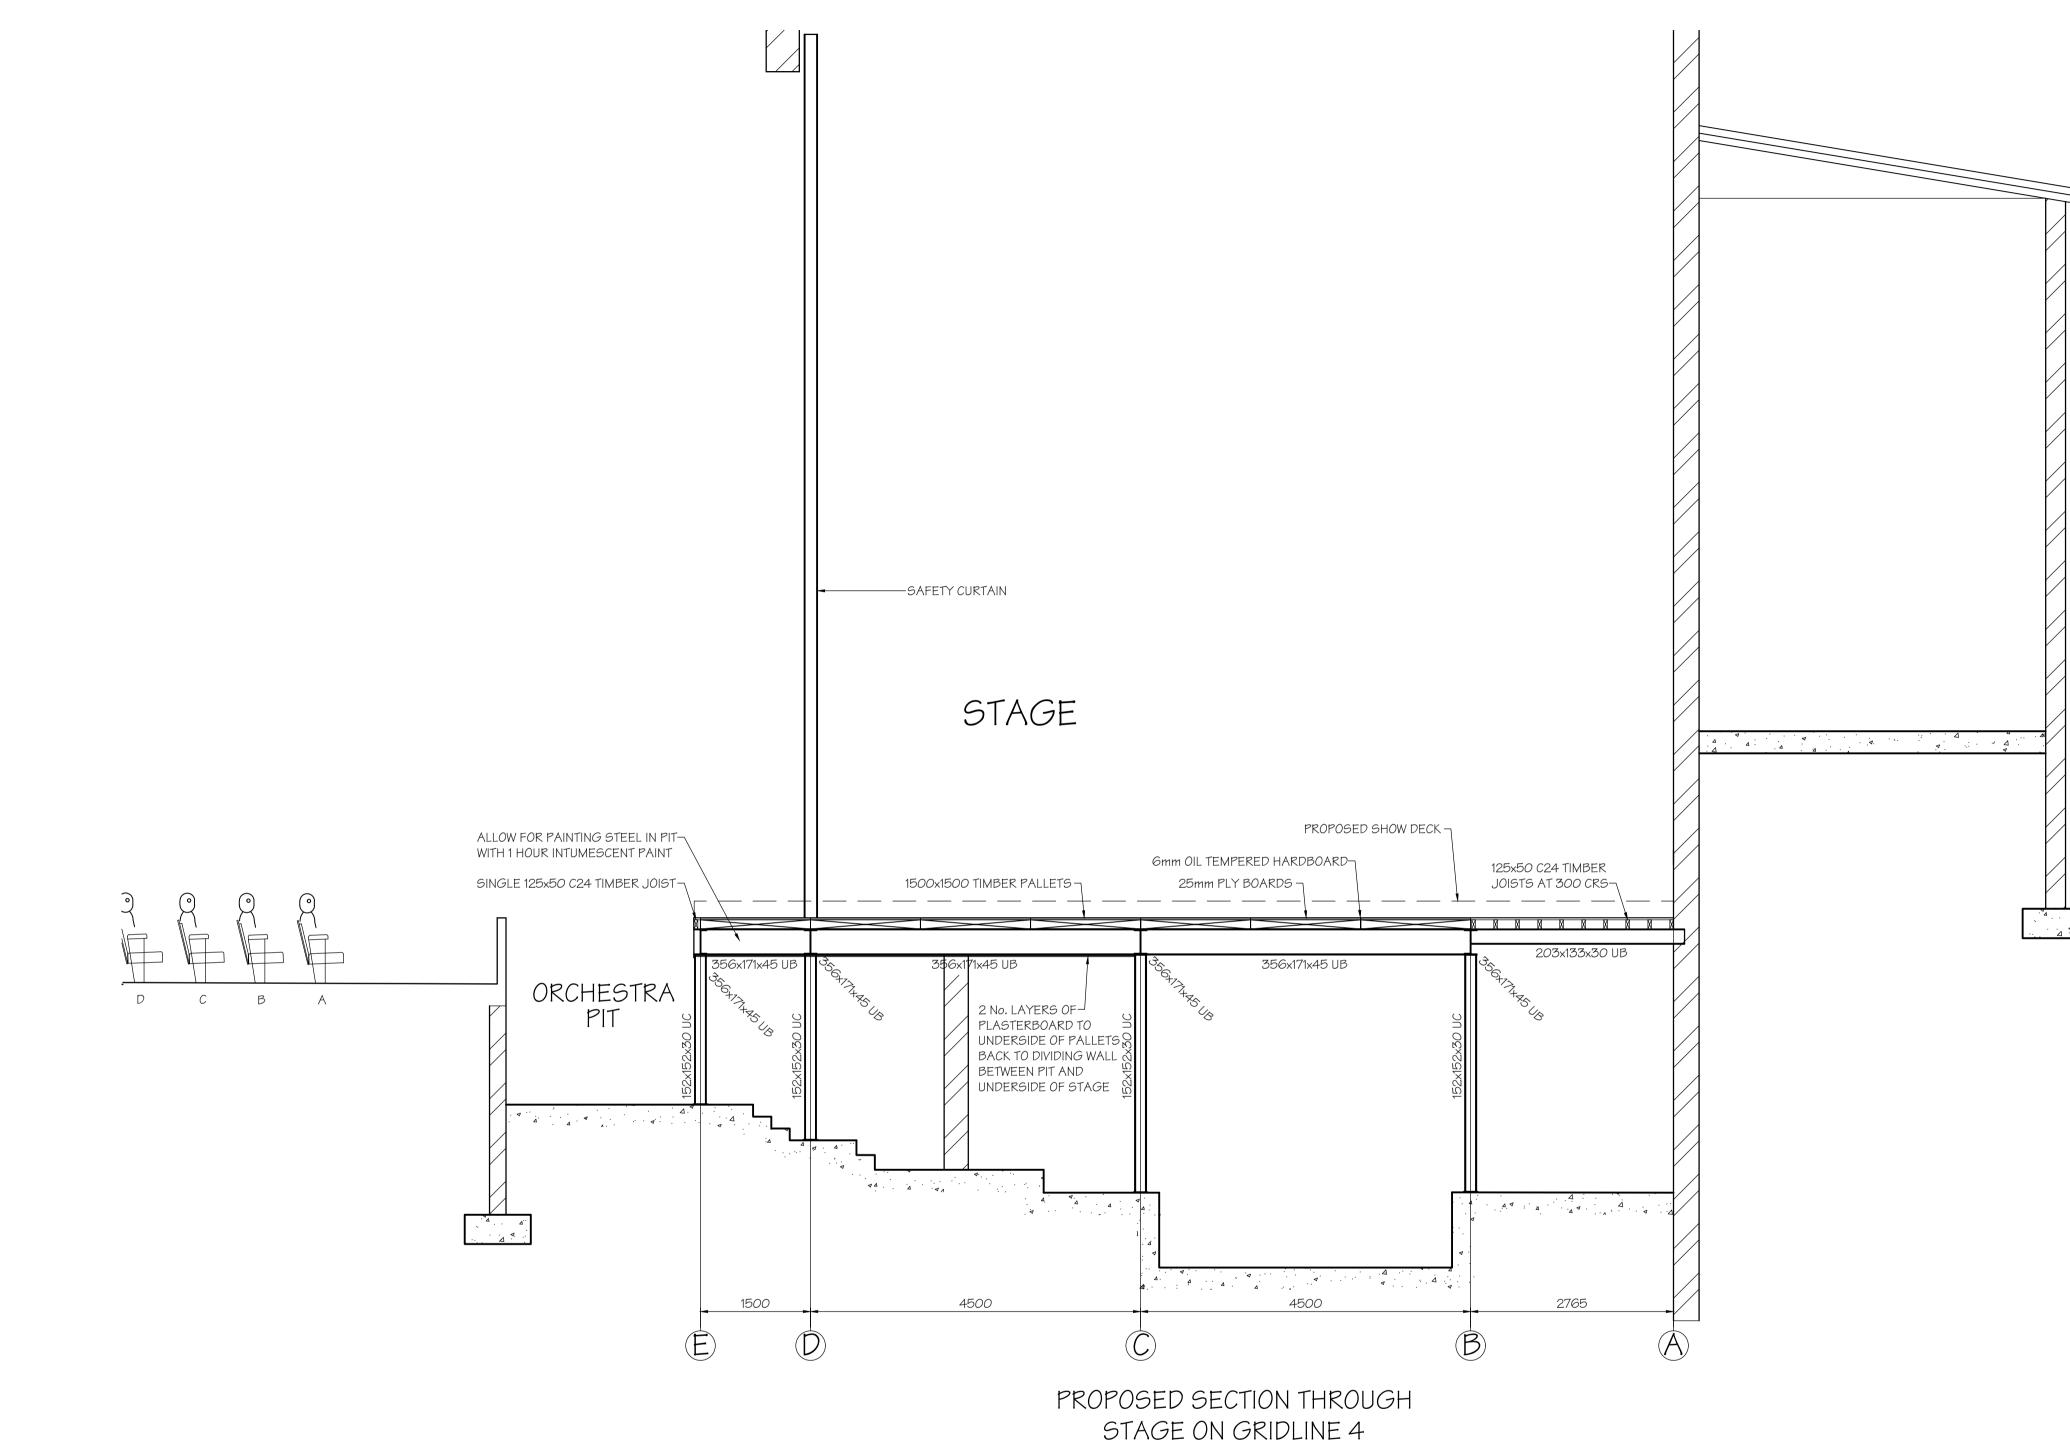

NCHESTER, M28 3BN         ANCHESTER, M28 3BN         Structural Engineers         Fel: 0161 790 4404         Fax: 0161 790 4405         STER DERLANDER         MINION THEATRE, LONDON         AGE LEVELLING         g Title         DPOSED STAGE PLAN         OWING NEW STAGE EDGE         HOWN       Date         JAN 2018       Drown         Checked       Passed                                                                                                                                                                                                                                                                                                                                                                                                                                                         |



(SCALE 1:50 AT A1)

|                | DO NOT SCALE THIS DRAWING.                                                                                                                                                                                                                                                                                                                                                                                                                                           |
|----------------|----------------------------------------------------------------------------------------------------------------------------------------------------------------------------------------------------------------------------------------------------------------------------------------------