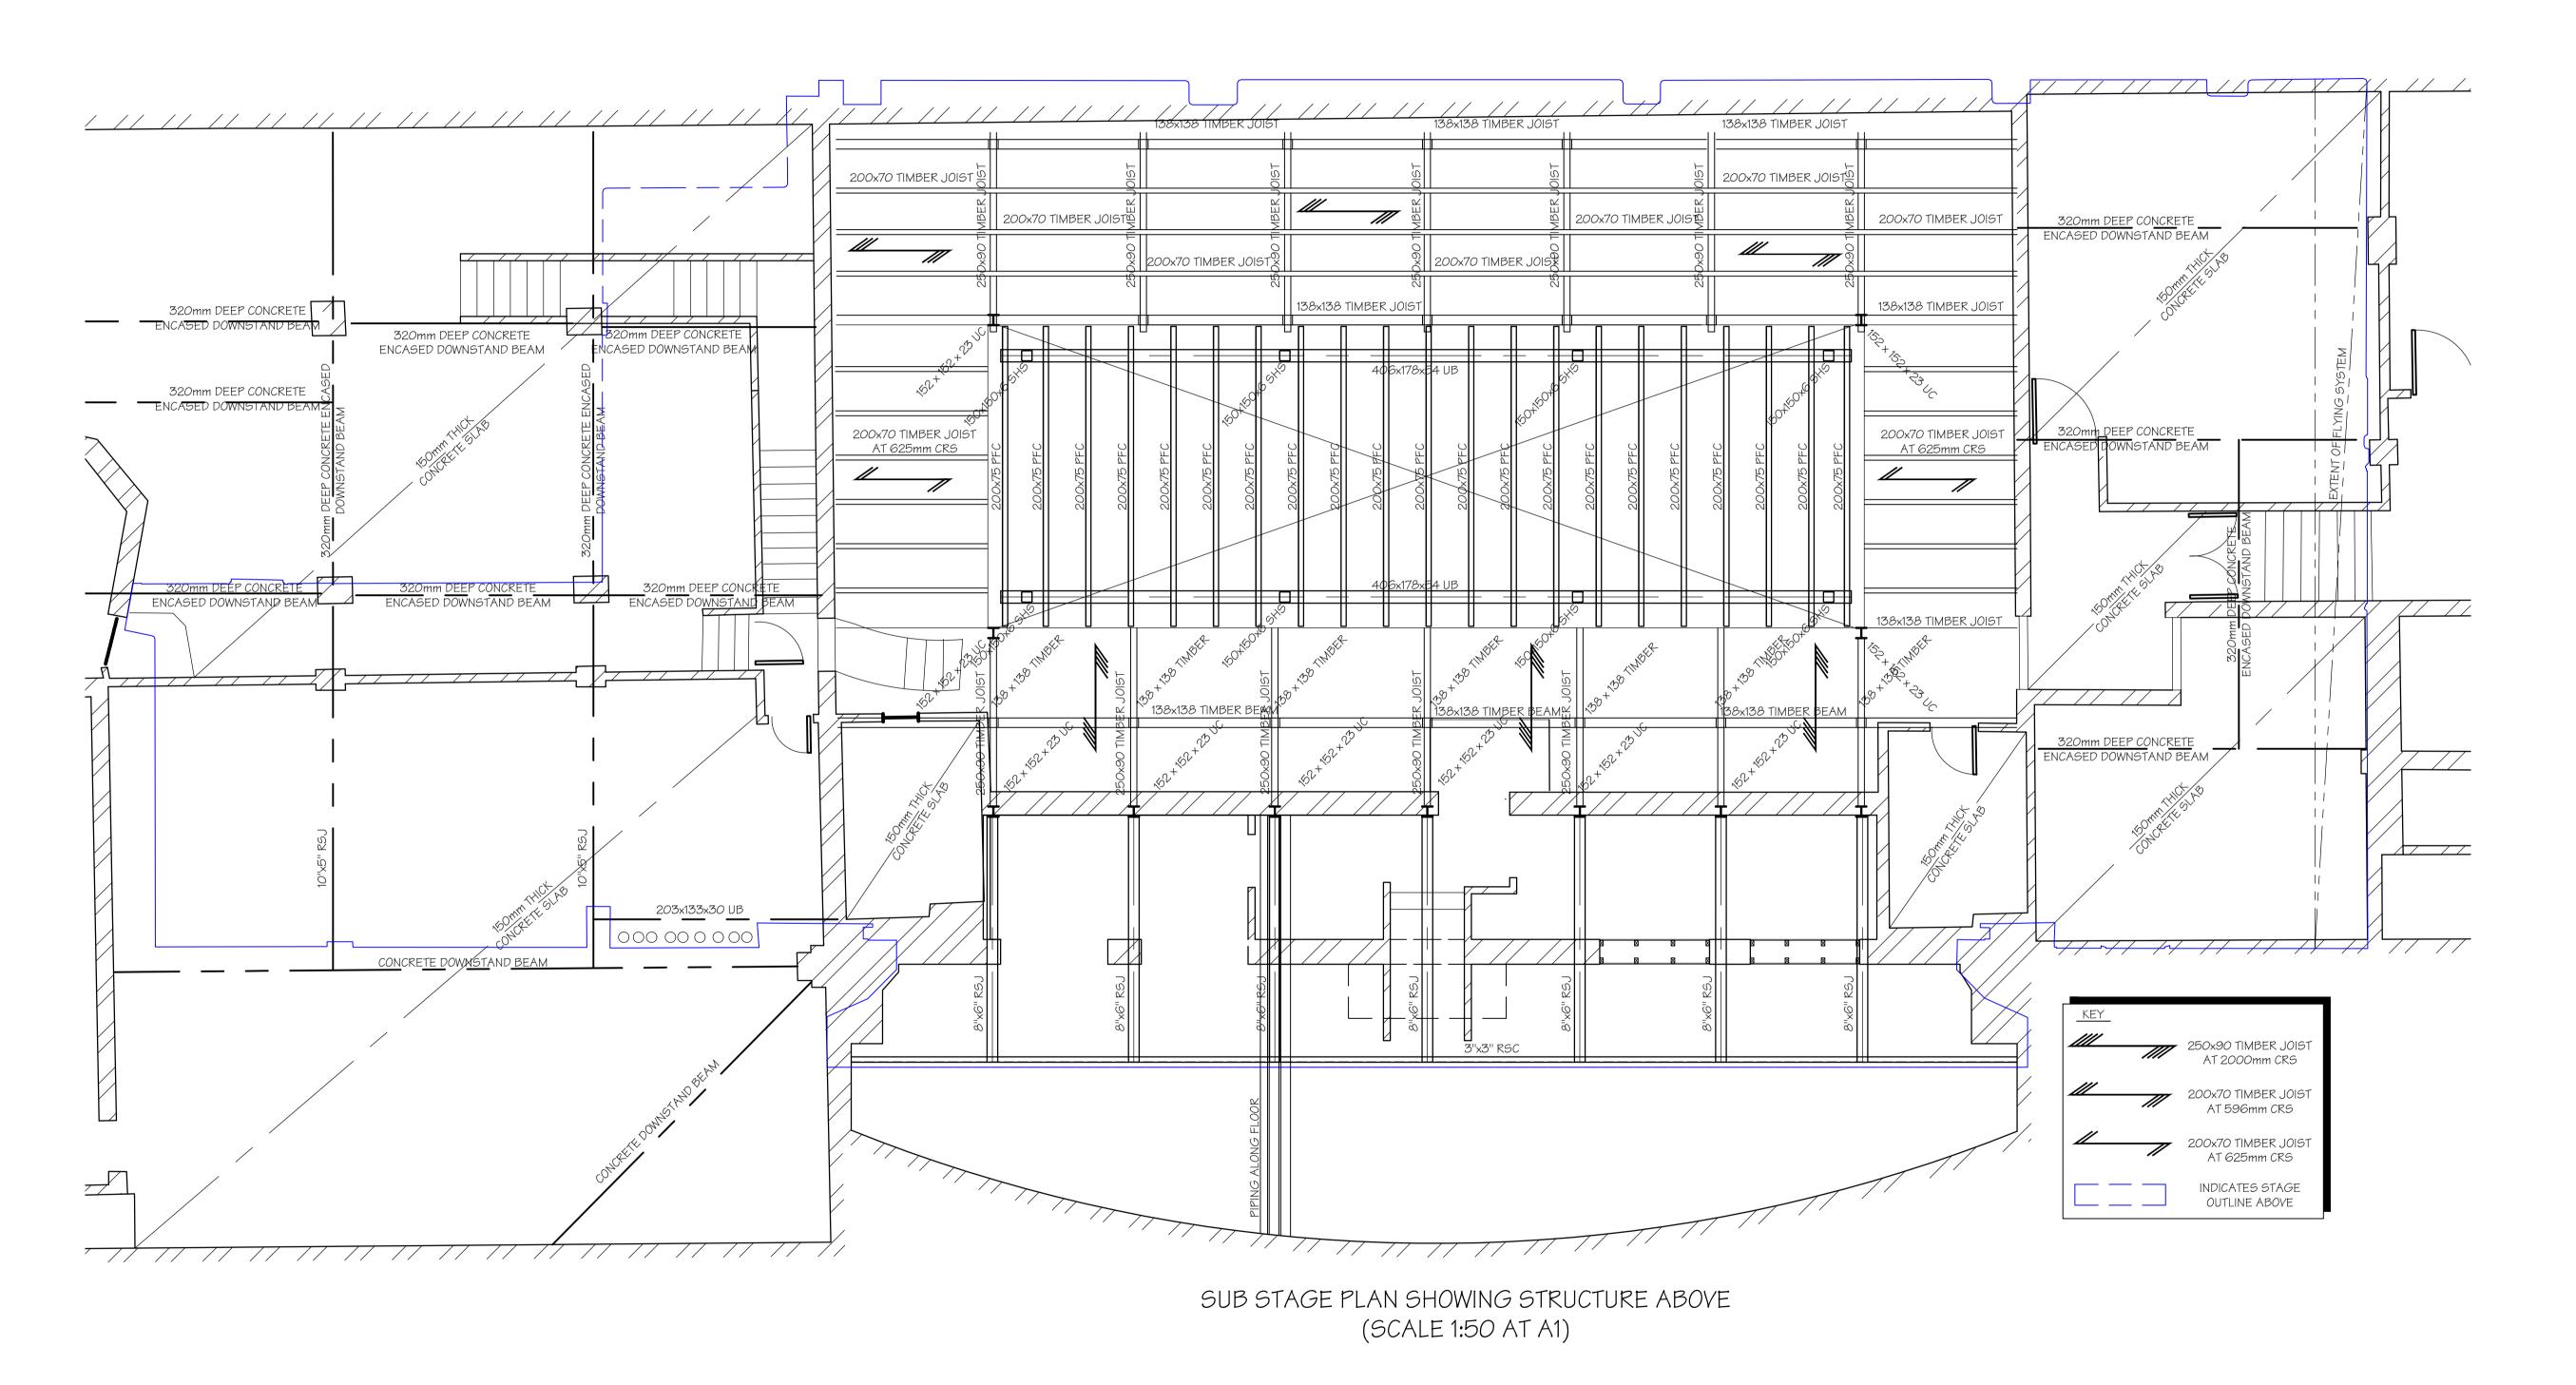

Revisions

SNS NEDERLANDER

DOMINION THEATRE, LONDON

STAGE LEVELLING

Drawing Title

EXISTING SUB STAGE PLAN SHOWING STRUCTURE ABOVE

AS SHOWN JAN 2018 MF

2933-01-001