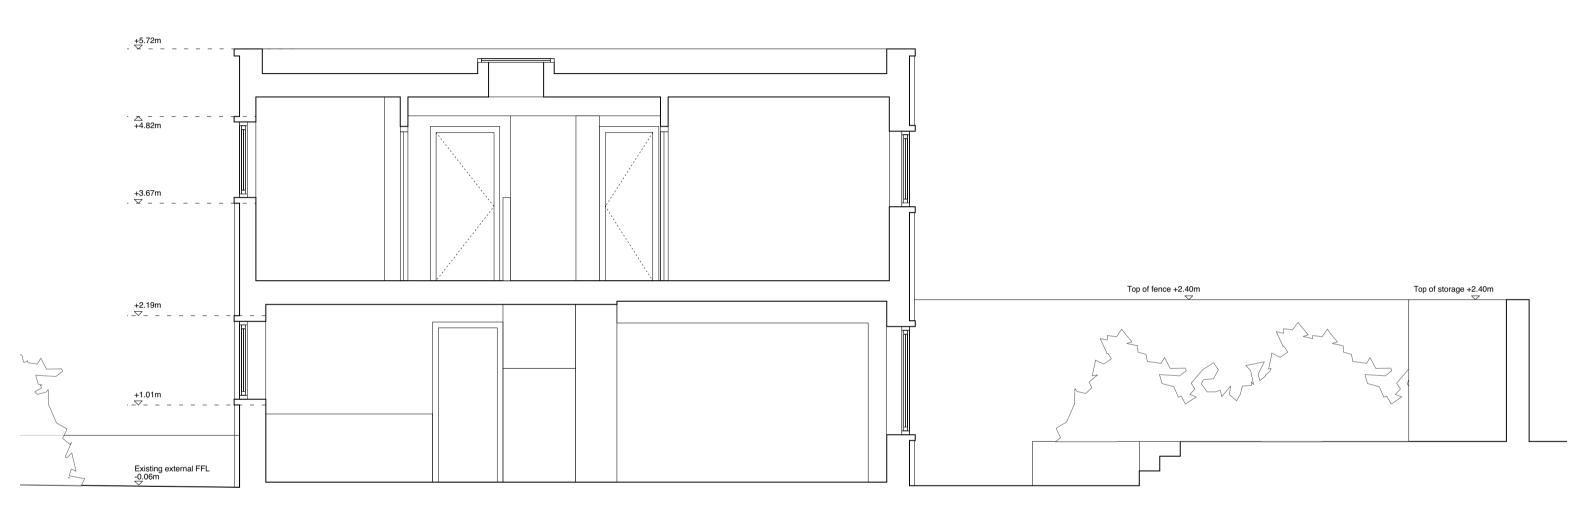

## SECTION AA AS EXISTING

Scale 1:50 @ A3

2 1 0

5m

1

Alexander Martin Architects

22-24 Kingsford Street London NW5 4JT

Revisions

41 Lamble Street, London, NW5 4AS

| Drawing title       |            |  |
|---------------------|------------|--|
| Existing Section AA |            |  |
| Drawn               | Checked    |  |
| SB                  | AM         |  |
| Scale               | Date       |  |
| 1:50@A3             | 12.09.2018 |  |
| Drawing No          | Rev        |  |
| 182-EX-300          | -          |  |
|                     |            |  |