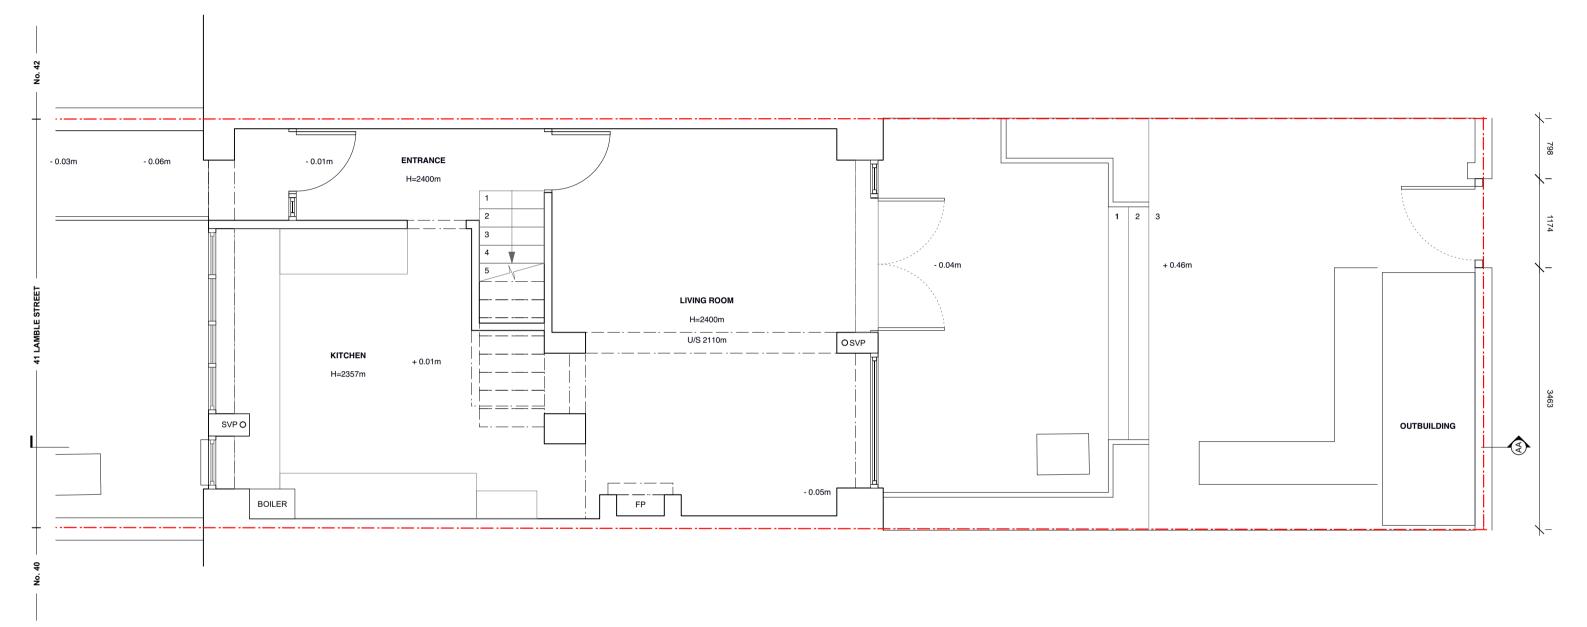

## **GROUND FLOOR AS EXISTING**

2

Scale 1:50 @ A3

1

 $\bigcirc$ 

0

5m

Alexander Martin Architects

Revisions

| Status       |
|--------------|
| PLANNING     |
| Client       |
| Mrs S Linton |
| Project      |

41 Lamble Street, London, NW5 4AS

 Drawing title

 Existing Ground Floor Plan

 Drawn
 Checked

 SB
 AM